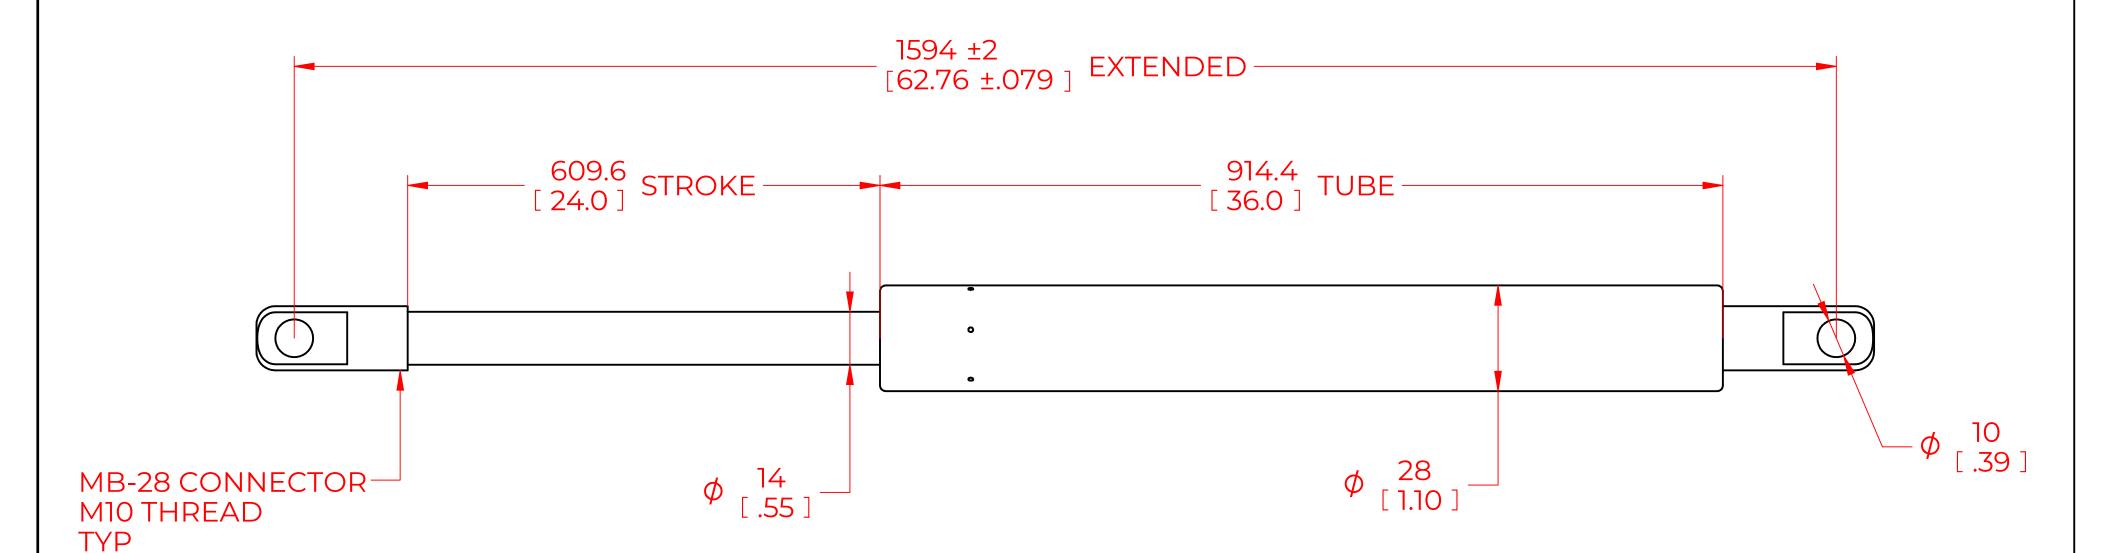

## **NOTES**:

- 1) MATERIAL: CYLINDER STEEL, BLACK PAINT / ROD STEEL BLACK NITRIDE.
- 2) OPERATING TEMPERATURE: -40°C TO +80°C.
- 3) STANDARD PART IDENTIFICATION TO INCLUDE PART NUMBER, DATE CODE AND WARNING MESSAGE. LABEL NOT TO BE REMOVED.
- 4) GAS SPRING IS SUGGESTED TO BE MOUNTED SHAFT DOWN (ROD DOWN) FOR MAXIMUM PERFORMANCE.
- 5) END FITTINGS TO BE ORIENTED AS SHOWN ±5°.
- 6) GAS SPRINGS WILL BE SEALED IN CLEAR PLASTIC BAGS TO AVOID DAMAGE, DUST, OR OTHER FOREIGN OBJECTS.
- 7) GAS SPRING TO BE ASSEMBLED WITH END FITTINGS COMPLETELY FASTENED.
- 8) GREASE TO BE INCLUDED INSIDE THE BALL SOCKET OF THE END FITTINGS.