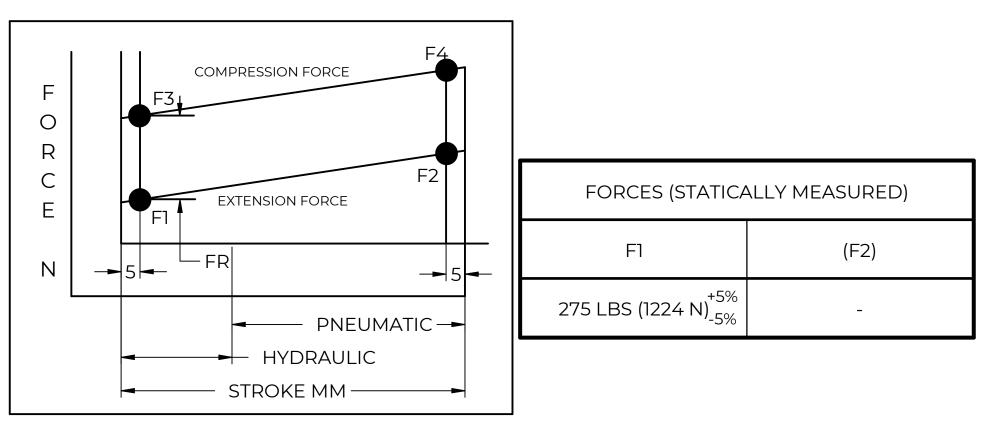

## **NOTES**:

- 1) MATERIAL: CYLINDER STEEL, BLACK PAINT / ROD STEEL BLACK NITRIDE.
- 2) OPERATING TEMPERATURE: -40°C TO +80°C.
- 3) STANDARD PART IDENTIFICATION TO INCLUDE PART NUMBER, DATE CODE AND WARNING MESSAGE. LABEL NOT TO BE REMOVED.
- 4) GAS SPRING IS SUGGESTED TO BE MOUNTED SHAFT DOWN (ROD DOWN) FOR MAXIMUM PERFORMANCE.
- 5) END FITTINGS TO BE ORIENTED AS SHOWN ±5°.
- 6) GAS SPRINGS WILL BE SEALED IN CLEAR PLASTIC BAGS TO AVOID DAMAGE, DUST, OR OTHER FOREIGN OBJECTS.
- 7) GAS SPRING TO BE ASSEMBLED WITH END FITTINGS COMPLETELY FASTENED.
- 8) GREASE TO BE INCLUDED INSIDE THE BALL SOCKET OF THE END FITTINGS.