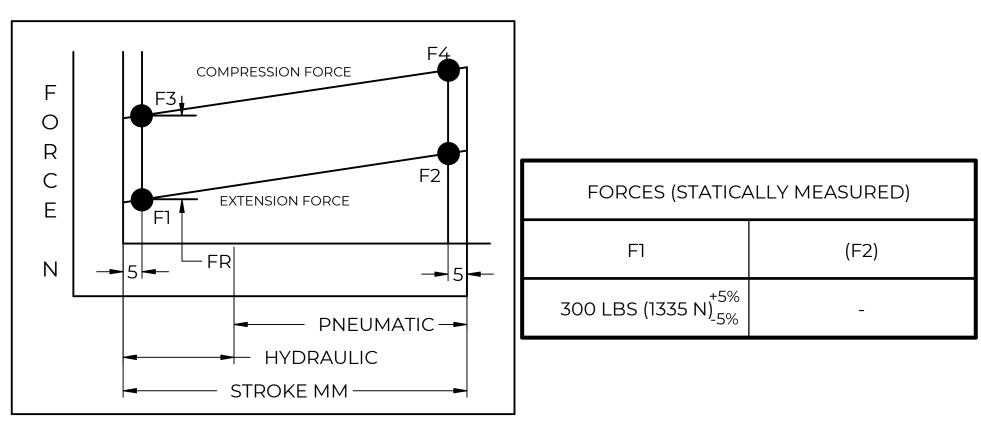

## **NOTES**:

- 1) MATERIAL: CYLINDER STEEL, BLACK PAINT / ROD STEEL BLACK NITRIDE.
- 2) OPERATING TEMPERATURE: -40°C TO +80°C.
- 3) STANDARD PART IDENTIFICATION TO INCLUDE PART NUMBER, DATE CODE AND WARNING MESSAGE. LABEL NOT TO BE REMOVED.
- 4) GAS SPRING IS SUGGESTED TO BE MOUNTED SHAFT DOWN (ROD DOWN) FOR MAXIMUM PERFORMANCE.
- 5) END FITTINGS TO BE ORIENTED AS SHOWN ±5°.
- 6) GAS SPRINGS WILL BE SEALED IN CLEAR PLASTIC BAGS TO AVOID DAMAGE, DUST, OR OTHER FOREIGN OBJECTS.
- 7) GAS SPRING TO BE ASSEMBLED WITH END FITTINGS COMPLETELY FASTENED.
- 8) GREASE TO BE INCLUDED INSIDE THE BALL SOCKET OF THE END FITTINGS.