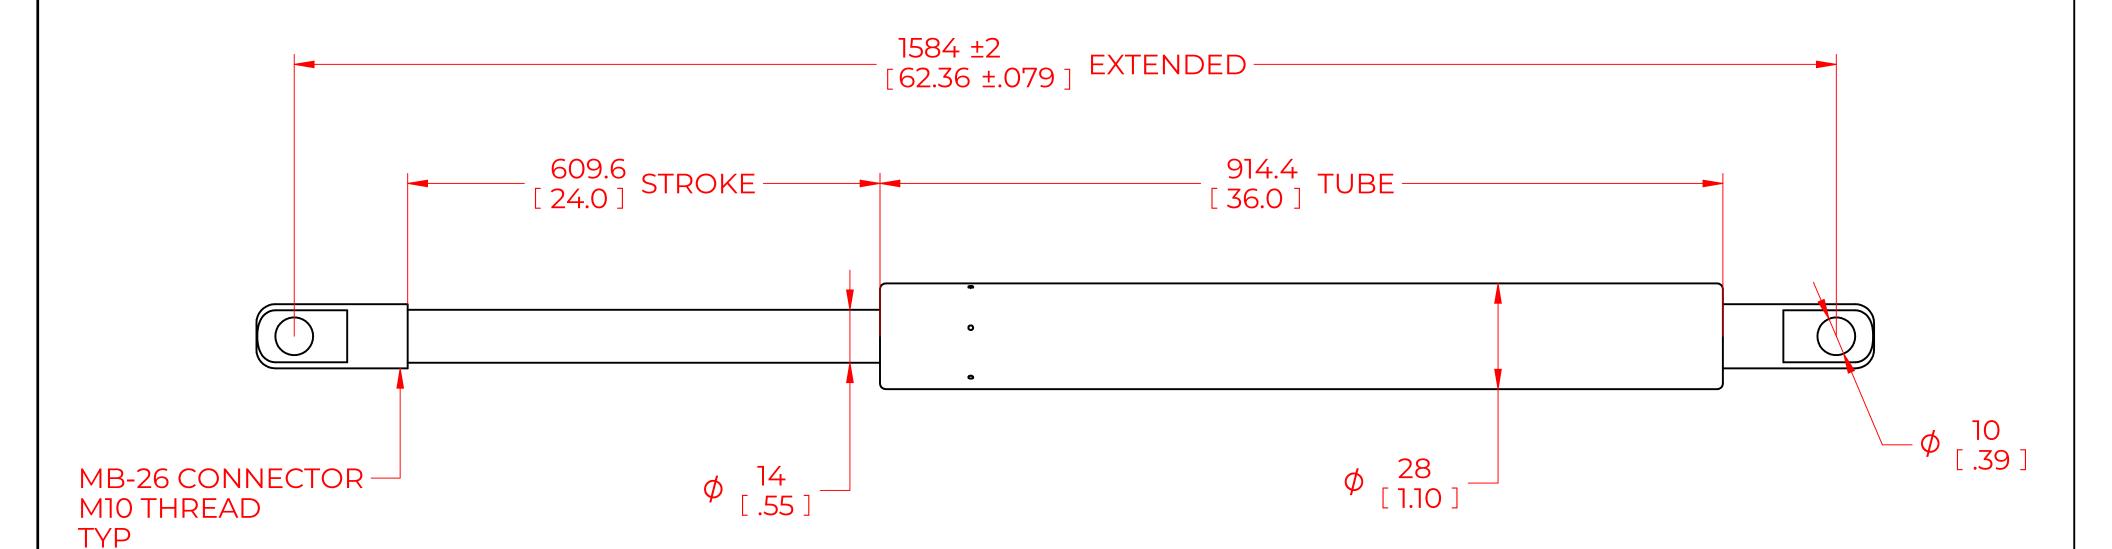

## **NOTES**:

- 1) MATERIAL: CYLINDER STEEL, BLACK PAINT / ROD STEEL BLACK NITRIDE.
- 2) OPERATING TEMPERATURE: -40°C TO +80°C.
- 3) STANDARD PART IDENTIFICATION TO INCLUDE PART NUMBER, DATE CODE AND WARNING MESSAGE. LABEL NOT TO BE REMOVED.
- 4) GAS SPRING IS SUGGESTED TO BE MOUNTED SHAFT DOWN (ROD DOWN) FOR MAXIMUM PERFORMANCE.
- 5) END FITTINGS TO BE ORIENTED AS SHOWN ±5°.
- 6) GAS SPRINGS WILL BE SEALED IN CLEAR PLASTIC BAGS TO AVOID DAMAGE, DUST, OR OTHER FOREIGN OBJECTS.
- 7) GAS SPRING TO BE ASSEMBLED WITH END FITTINGS COMPLETELY FASTENED.
- 8) GREASE TO BE INCLUDED INSIDE THE BALL SOCKET OF THE END FITTINGS.