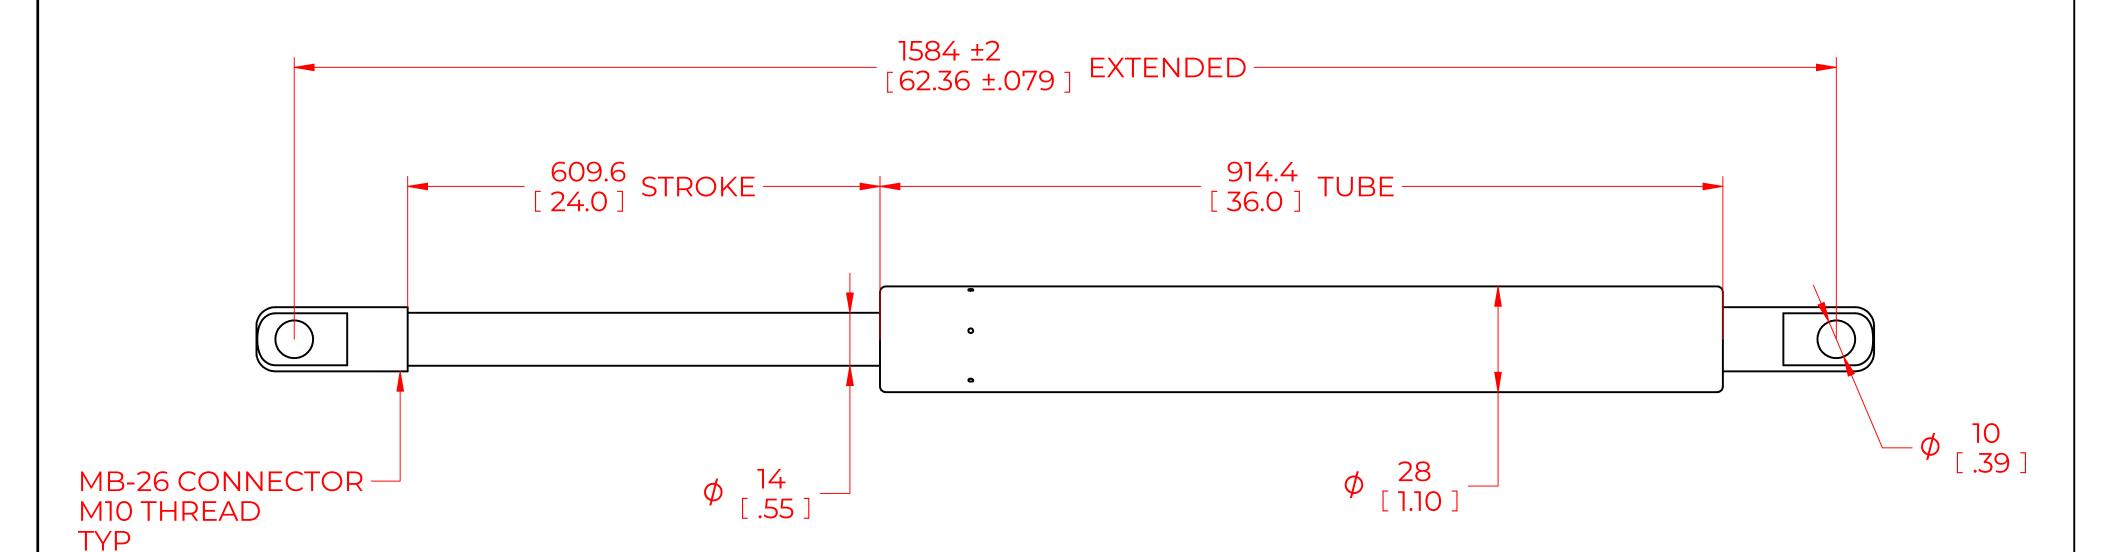

## **NOTES**:

- 1) MATERIAL: CYLINDER STEEL, BLACK PAINT / ROD STEEL BLACK NITRIDE.
- 2) OPERATING TEMPERATURE: -40°C TO +80°C.
- 3) STANDARD PART IDENTIFICATION TO INCLUDE PART NUMBER, DATE CODE AND WARNING MESSAGE. LABEL NOT TO BE REMOVED.
- 4) GAS SPRING IS SUGGESTED TO BE MOUNTED SHAFT DOWN (ROD DOWN) FOR MAXIMUM PERFORMANCE.
- 5) END FITTINGS TO BE ORIENTED AS SHOWN ±5°.
- 6) GAS SPRINGS WILL BE SEALED IN CLEAR PLASTIC BAGS TO AVOID DAMAGE, DUST, OR OTHER FOREIGN OBJECTS.
- 7) GAS SPRING TO BE ASSEMBLED WITH END FITTINGS COMPLETELY FASTENED.
- 8) GREASE TO BE INCLUDED INSIDE THE BALL SOCKET OF THE END FITTINGS.

|                                                            |                                                                               | NAME             |                  | DATE                      |          |          |
|------------------------------------------------------------|-------------------------------------------------------------------------------|------------------|------------------|---------------------------|----------|----------|
| NORI                                                       | DRAWN                                                                         | DMA              |                  | 2/19/2024                 |          |          |
|                                                            | CHECKED                                                                       |                  |                  |                           |          |          |
| THIS DOCUMENT AND ITS CONTENTS ARE THE PROPERTY OF NORMONT |                                                                               | PART No.         | NSG6000X350MB-26 |                           |          | REV<br>- |
| THIS DOCUMENT CC                                           | TITLE                                                                         | TITLE GAS SPRING |                  |                           |          |          |
| DISTRIBUTION, UTILISATIO                                   | UTION, UTILISATION OR THE COMMUNICATION DOCUMENT OR ANY PART THEREOF, WITHOUT |                  | ANCES            | THIRD ANGLE<br>PROJECTION |          | SCALE    |
| EXPRESS AUTHORISATION IS STRICTLY FORBIDDEN.               |                                                                               | X.X              | ± 0.060          |                           |          | 1:1      |
|                                                            | ALL DIMENSIONS ARE  DUAL  UNLESS OTHERWISE  SPECIFIED                         | X.XX             | ± 0.030          |                           | 1        |          |
| REMOVE ALL<br>BURRS AND BREAK                              |                                                                               | X.XXX            | ± 0.010          |                           | <u> </u> | SIZE     |
| ALL SHARP<br>EDGES                                         |                                                                               | ANGLES           | ± 1°             |                           |          | C        |
|                                                            |                                                                               | HOLES            | ± 0.005          | SHEET 1 OF 1              | ·        |          |