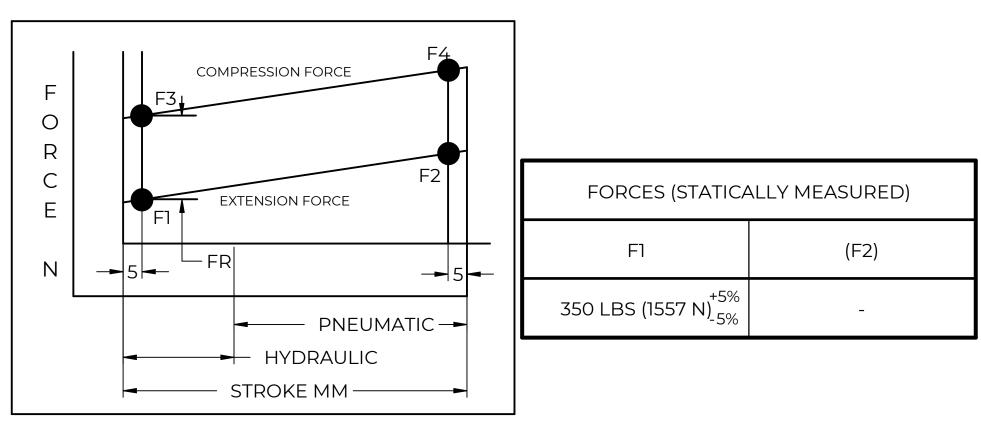

|                                                            |                                                                               | NAME             |                  | DATE                      |          |          |
|------------------------------------------------------------|-------------------------------------------------------------------------------|------------------|------------------|---------------------------|----------|----------|
| NORI                                                       | DRAWN                                                                         | DMA              |                  | 2/19/2024                 |          |          |
|                                                            | CHECKED                                                                       |                  |                  |                           |          |          |
| THIS DOCUMENT AND ITS CONTENTS ARE THE PROPERTY OF NORMONT |                                                                               | PART No.         | NSG6000X350MB-26 |                           |          | REV<br>- |
| THIS DOCUMENT CC                                           | TITLE                                                                         | TITLE GAS SPRING |                  |                           |          |          |
| DISTRIBUTION, UTILISATIO                                   | UTION, UTILISATION OR THE COMMUNICATION DOCUMENT OR ANY PART THEREOF, WITHOUT |                  | ANCES            | THIRD ANGLE<br>PROJECTION |          | SCALE    |
| EXPRESS AUTHORISATION IS STRICTLY FORBIDDEN.               |                                                                               | X.X              | ± 0.060          |                           |          | 1:1      |
|                                                            | ALL DIMENSIONS ARE  DUAL  UNLESS OTHERWISE  SPECIFIED                         | X.XX             | ± 0.030          |                           | 1        |          |
| REMOVE ALL<br>BURRS AND BREAK                              |                                                                               | X.XXX            | ± 0.010          |                           | <u> </u> | SIZE     |
| ALL SHARP<br>EDGES                                         |                                                                               | ANGLES           | ± 1°             |                           |          | C        |
|                                                            |                                                                               | HOLES            | ± 0.005          | SHEET 1 OF 1              | ·        |          |