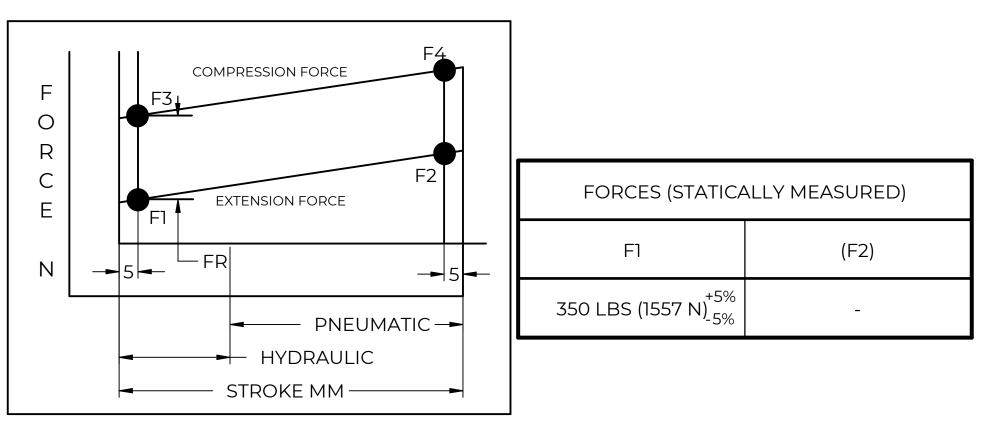

|     | REVISION HISTORY |      |          |  |  |  |  |  |
|-----|------------------|------|----------|--|--|--|--|--|
| REV | DESCRIPTION      | DATE | APPROVED |  |  |  |  |  |





## **NOTES**:

- 1) MATERIAL: CYLINDER STEEL, BLACK PAINT / ROD STEEL BLACK NITRIDE.
- 2) OPERATING TEMPERATURE: -40°C TO +80°C.
- 3) STANDARD PART IDENTIFICATION TO INCLUDE PART NUMBER, DATE CODE AND WARNING MESSAGE. LABEL NOT TO BE REMOVED.
- 4) GAS SPRING IS SUGGESTED TO BE MOUNTED SHAFT DOWN (ROD DOWN) FOR MAXIMUM PERFORMANCE.
- 5) END FITTINGS TO BE ORIENTED AS SHOWN ±5°.
- 6) GAS SPRINGS WILL BE SEALED IN CLEAR PLASTIC BAGS TO AVOID DAMAGE, DUST, OR OTHER FOREIGN OBJECTS.
- 7) GAS SPRING TO BE ASSEMBLED WITH END FITTINGS COMPLETELY FASTENED.
- 8) GREASE TO BE INCLUDED INSIDE THE BALL SOCKET OF THE END FITTINGS.

|                                                                                            | SERVICE PROGRAMME STATES TO THE TOTAL PROGRAMME TO THE TOTAL PROGRAM |