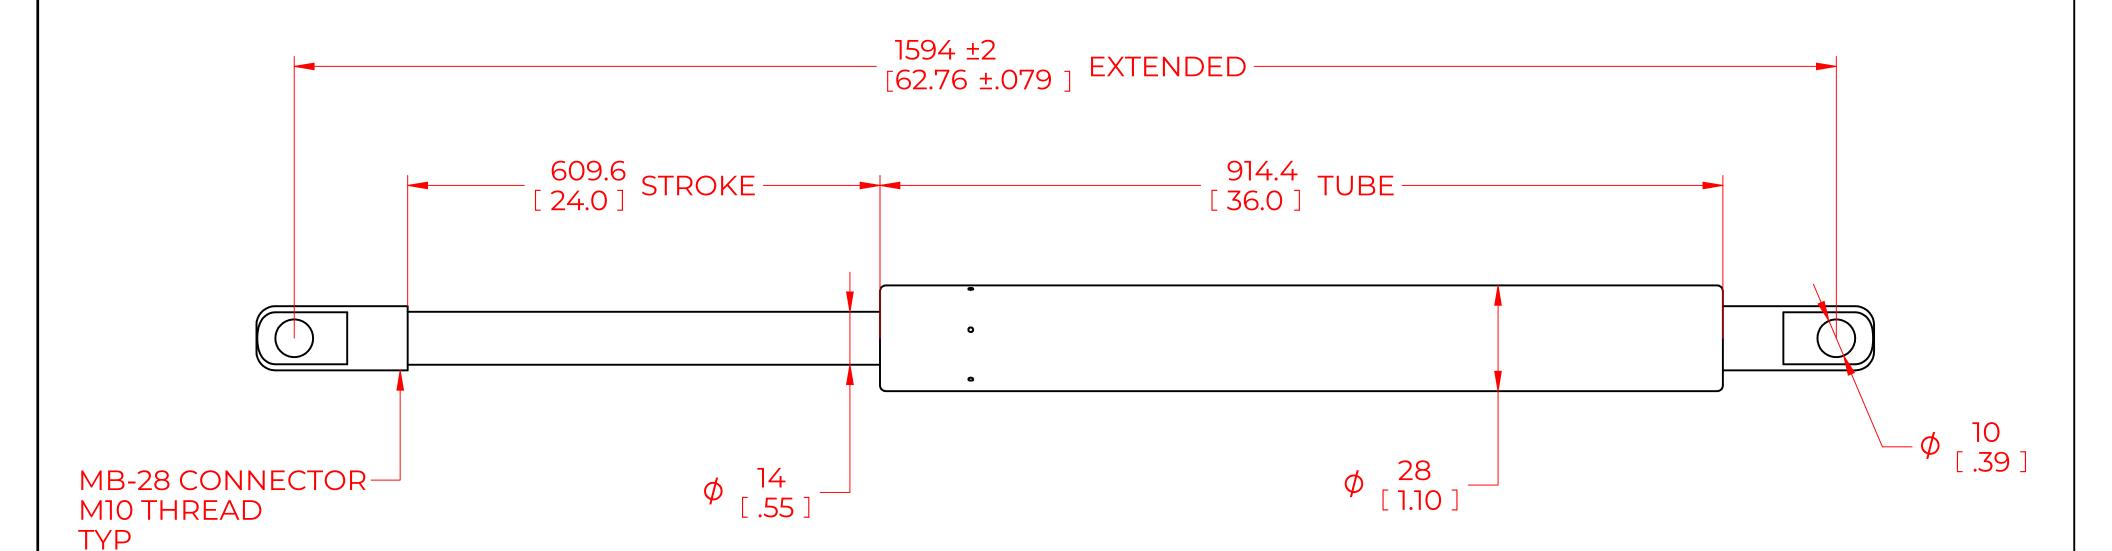

## **NOTES**:

- 1) MATERIAL: CYLINDER STEEL, BLACK PAINT / ROD STEEL BLACK NITRIDE.
- 2) OPERATING TEMPERATURE: -40°C TO +80°C.
- 3) STANDARD PART IDENTIFICATION TO INCLUDE PART NUMBER, DATE CODE AND WARNING MESSAGE. LABEL NOT TO BE REMOVED.
- 4) GAS SPRING IS SUGGESTED TO BE MOUNTED SHAFT DOWN (ROD DOWN) FOR MAXIMUM PERFORMANCE.
- 5) END FITTINGS TO BE ORIENTED AS SHOWN ±5°.
- 6) GAS SPRINGS WILL BE SEALED IN CLEAR PLASTIC BAGS TO AVOID DAMAGE, DUST, OR OTHER FOREIGN OBJECTS.
- 7) GAS SPRING TO BE ASSEMBLED WITH END FITTINGS COMPLETELY FASTENED.
- 8) GREASE TO BE INCLUDED INSIDE THE BALL SOCKET OF THE END FITTINGS.