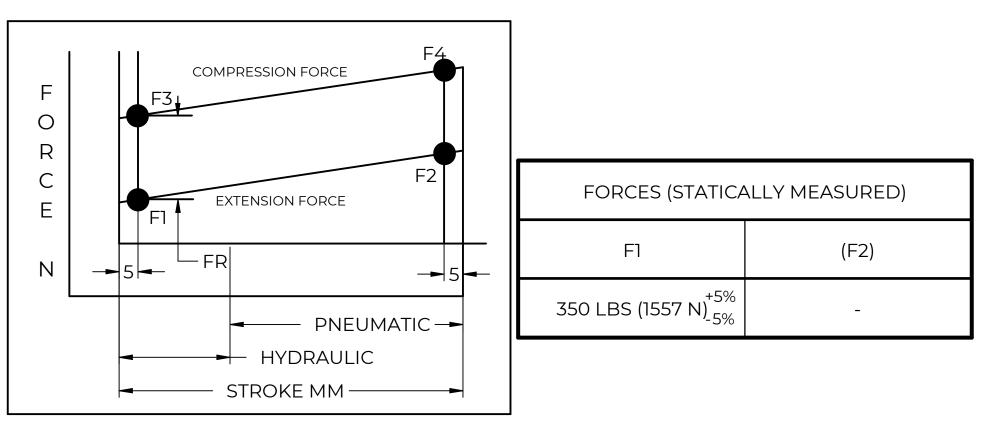

|                                                 |                                                       |                  | NAME        |              | DATE     |      |
|-------------------------------------------------|-------------------------------------------------------|------------------|-------------|--------------|----------|------|
| NORI                                            | DRAWN                                                 | DMA              |             | 2/19/2024    |          |      |
|                                                 | CHECKED                                               |                  |             |              |          |      |
| THIS DOCUMENT AND ITS C<br>OF N                 | PART No.                                              | NSG6000X350MB-28 |             |              | REV<br>- |      |
| THIS DOCUMENT CO                                | TITLE                                                 | GAS SPRING       |             |              |          |      |
| DISTRIBUTION, UTILISATION OF THIS DOCUMENT OR A | TOLERANCES                                            |                  | THIDD ANGLE | THIRD ANGLE  |          |      |
| EXPRESS AUTHORISATION                           | X.X                                                   | ± 0.060          | PROJECTION  |              | 1:1      |      |
|                                                 | ALL DIMENSIONS ARE  DUAL  UNLESS OTHERWISE  SPECIFIED | X.XX             | ± 0.030     |              |          |      |
| REMOVE ALL<br>BURRS AND BREAK                   |                                                       | X.XXX            | ± 0.010     |              |          | SIZE |
| ALL SHARP<br>EDGES                              |                                                       | ANGLES           | ± 1°        |              |          | C    |
|                                                 |                                                       | HOLES            | ± 0.005     | SHEET 1 OF 1 |          |      |