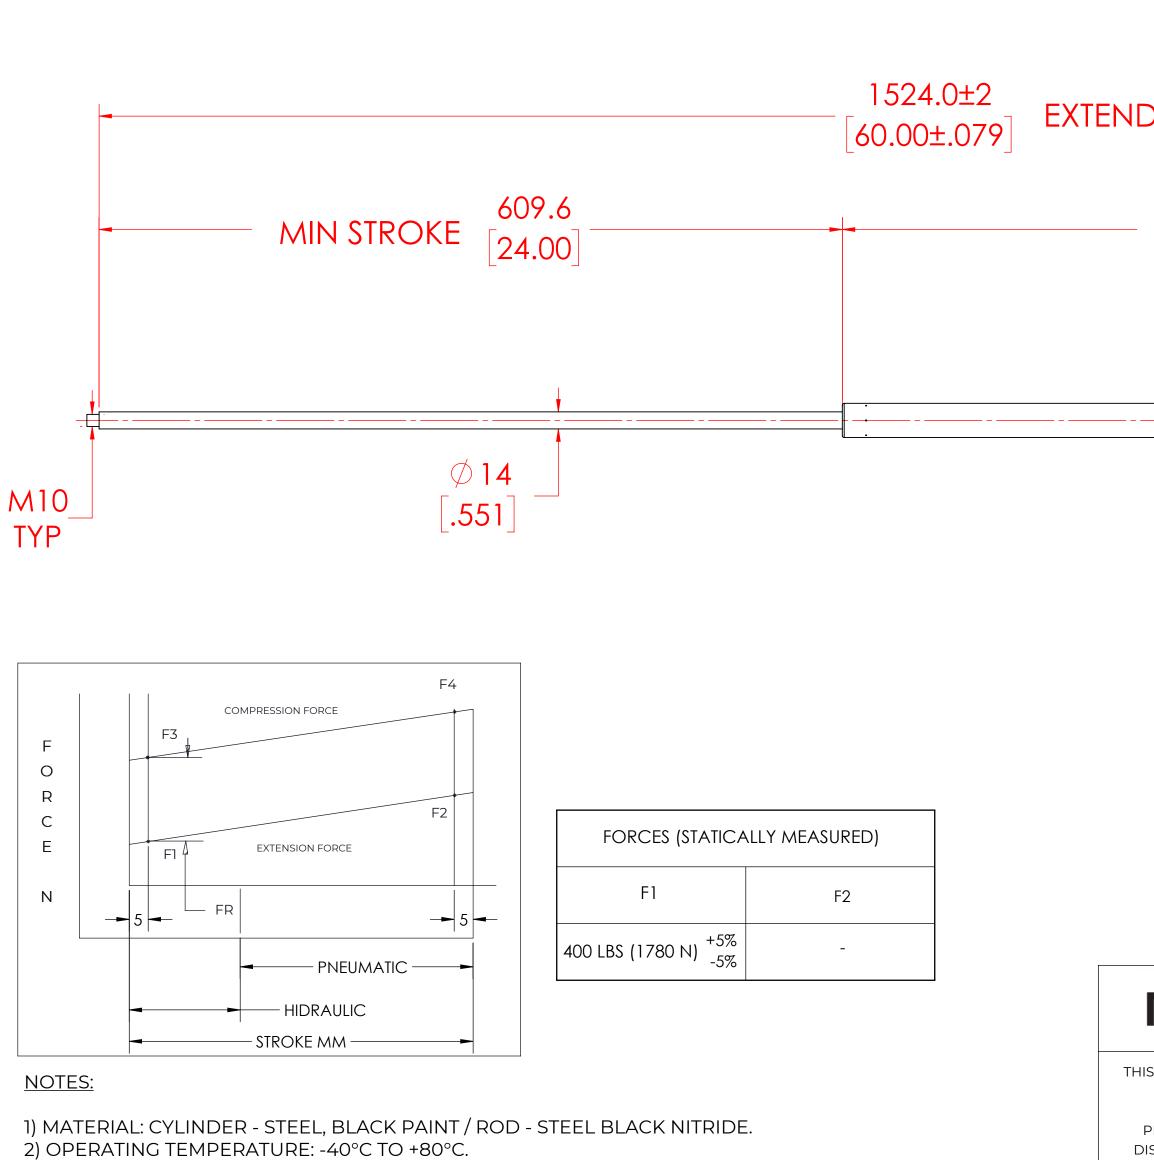

|                                                                                                                                                                                               | I                                              |                    |                  |                           |              |          |
|-----------------------------------------------------------------------------------------------------------------------------------------------------------------------------------------------|------------------------------------------------|--------------------|------------------|---------------------------|--------------|----------|
|                                                                                                                                                                                               | REVISION HISTORY                               |                    |                  |                           |              |          |
|                                                                                                                                                                                               | REV                                            | Γ                  | DESCRIPTION      |                           | DATE         | APPROVED |
|                                                                                                                                                                                               |                                                |                    |                  |                           |              |          |
|                                                                                                                                                                                               |                                                |                    |                  |                           |              |          |
|                                                                                                                                                                                               |                                                |                    |                  |                           |              |          |
|                                                                                                                                                                                               |                                                |                    |                  |                           |              |          |
|                                                                                                                                                                                               |                                                |                    |                  |                           |              |          |
|                                                                                                                                                                                               |                                                |                    |                  |                           |              |          |
| (914.4)                                                                                                                                                                                       |                                                |                    |                  |                           |              |          |
| $- \left( \begin{bmatrix} 914.4 \\ [36.00] \end{bmatrix} \right)$                                                                                                                             | MAXI                                           | ORF —              |                  |                           |              |          |
|                                                                                                                                                                                               |                                                |                    |                  |                           |              |          |
|                                                                                                                                                                                               |                                                |                    |                  |                           |              |          |
|                                                                                                                                                                                               |                                                |                    |                  |                           |              |          |
|                                                                                                                                                                                               |                                                |                    |                  |                           |              |          |
|                                                                                                                                                                                               |                                                |                    |                  |                           |              |          |
|                                                                                                                                                                                               |                                                |                    |                  |                           |              |          |
|                                                                                                                                                                                               | 1.10                                           |                    |                  |                           |              |          |
|                                                                                                                                                                                               |                                                |                    |                  |                           |              |          |
|                                                                                                                                                                                               |                                                |                    |                  |                           |              |          |
|                                                                                                                                                                                               |                                                |                    |                  |                           |              |          |
|                                                                                                                                                                                               |                                                |                    |                  |                           |              |          |
|                                                                                                                                                                                               |                                                |                    |                  |                           |              |          |
|                                                                                                                                                                                               |                                                |                    |                  |                           |              |          |
|                                                                                                                                                                                               |                                                |                    |                  |                           |              |          |
|                                                                                                                                                                                               |                                                |                    |                  |                           |              |          |
|                                                                                                                                                                                               |                                                |                    |                  |                           |              |          |
|                                                                                                                                                                                               |                                                |                    |                  |                           |              |          |
| NORMONT                                                                                                                                                                                       |                                                |                    |                  | NAME<br>MABR              | DATE         |          |
|                                                                                                                                                                                               |                                                | DRAWN<br>CHECKED   |                  | MADR                      | 01/18/2024   |          |
|                                                                                                                                                                                               | HIS DOCUMENT AND ITS CONTENTS ARE THE PROPERTY |                    | PART No.         | NS                        | NSG6000X400  |          |
| THIS DOCUMENT COI                                                                                                                                                                             |                                                | TAINS CONFIDENTIAL | TITLE GAS SPRING |                           |              |          |
| PROPRIETARY INFORMATION. THE REPRODUCTION,<br>DISTRIBUTION, UTILISATION OR THE COMMUNICATION<br>OF THIS DOCUMENT OR ANY PART THEREOF, WITHOUT<br>EXPRESS AUTHORISATION IS STRICTLY FORBIDDEN. |                                                | TOLERANCES         |                  |                           | SCALE        |          |
|                                                                                                                                                                                               |                                                | X.X                | ± 0.060          | THIRD ANGLE<br>PROJECTION | <b>. .</b> . |          |
| REMOVE ALL<br>BURRS AND BREAK<br>ALL SHARP<br>EDGES                                                                                                                                           | ALL DIMENSIONS ARE                             |                    | X.X<br>X.XX      | ± 0.060                   |              | 1:3.1    |
|                                                                                                                                                                                               |                                                | X.XXX              | ± 0.010          |                           | SIZE         |          |
|                                                                                                                                                                                               | UNLESS OTHERWISE<br>SPECIFIED                  |                    | ANGLES           | ± 1°                      |              |          |
|                                                                                                                                                                                               |                                                |                    | HOLES            | ± 0.005                   | SHEET 1 OF 1 |          |
|                                                                                                                                                                                               |                                                |                    |                  |                           |              |          |