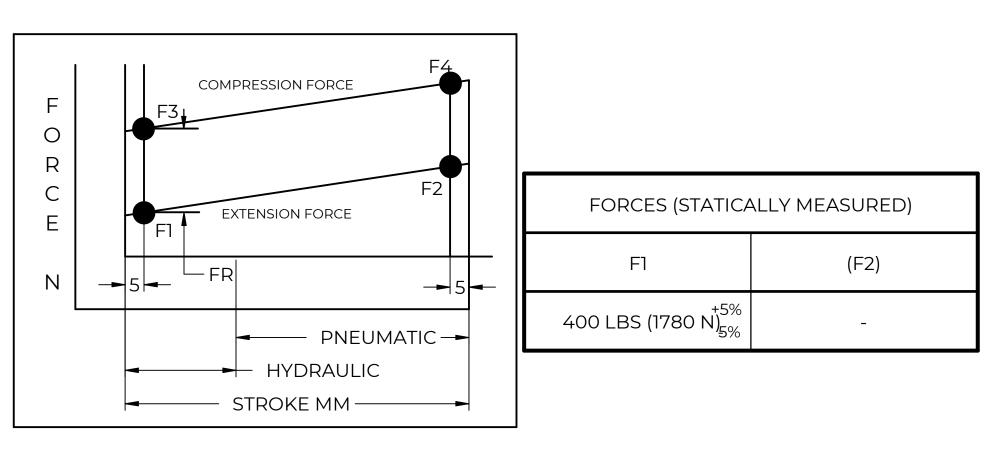

|                                                 |                                                       |                  | NAME        |              | DATE     |      |
|-------------------------------------------------|-------------------------------------------------------|------------------|-------------|--------------|----------|------|
| NORI                                            | DRAWN                                                 | DMA              |             | 2/19/2024    |          |      |
|                                                 | CHECKED                                               |                  |             |              |          |      |
| THIS DOCUMENT AND ITS (                         | PART No.                                              | NSG6000X400MB-26 |             |              | REV<br>- |      |
| OF N<br>THIS DOCUMENT CO<br>PROPRIETARY INFORMA | TITLE                                                 | TITLE GAS SPRING |             |              |          |      |
| DISTRIBUTION, UTILISATION OF THIS DOCUMENT OR A | TOLERANCES                                            |                  | THIRD ANGLE |              | SCALE    |      |
| EXPRESS AUTHORISATION                           | X.X                                                   | ± 0.060          | PROJECTION  |              | 1:1      |      |
|                                                 | ALL DIMENSIONS ARE  DUAL  UNLESS OTHERWISE  SPECIFIED | X.XX             | ± 0.030     |              | 1        |      |
| REMOVE ALL<br>BURRS AND BREAK                   |                                                       | X.XXX            | ± 0.010     |              |          | SIZE |
| ALL SHARP<br>EDGES                              |                                                       | ANGLES           | <u>±</u> 1° |              |          | C    |
|                                                 |                                                       | HOLES            | ± 0.005     | SHEET 1 OF 1 |          |      |