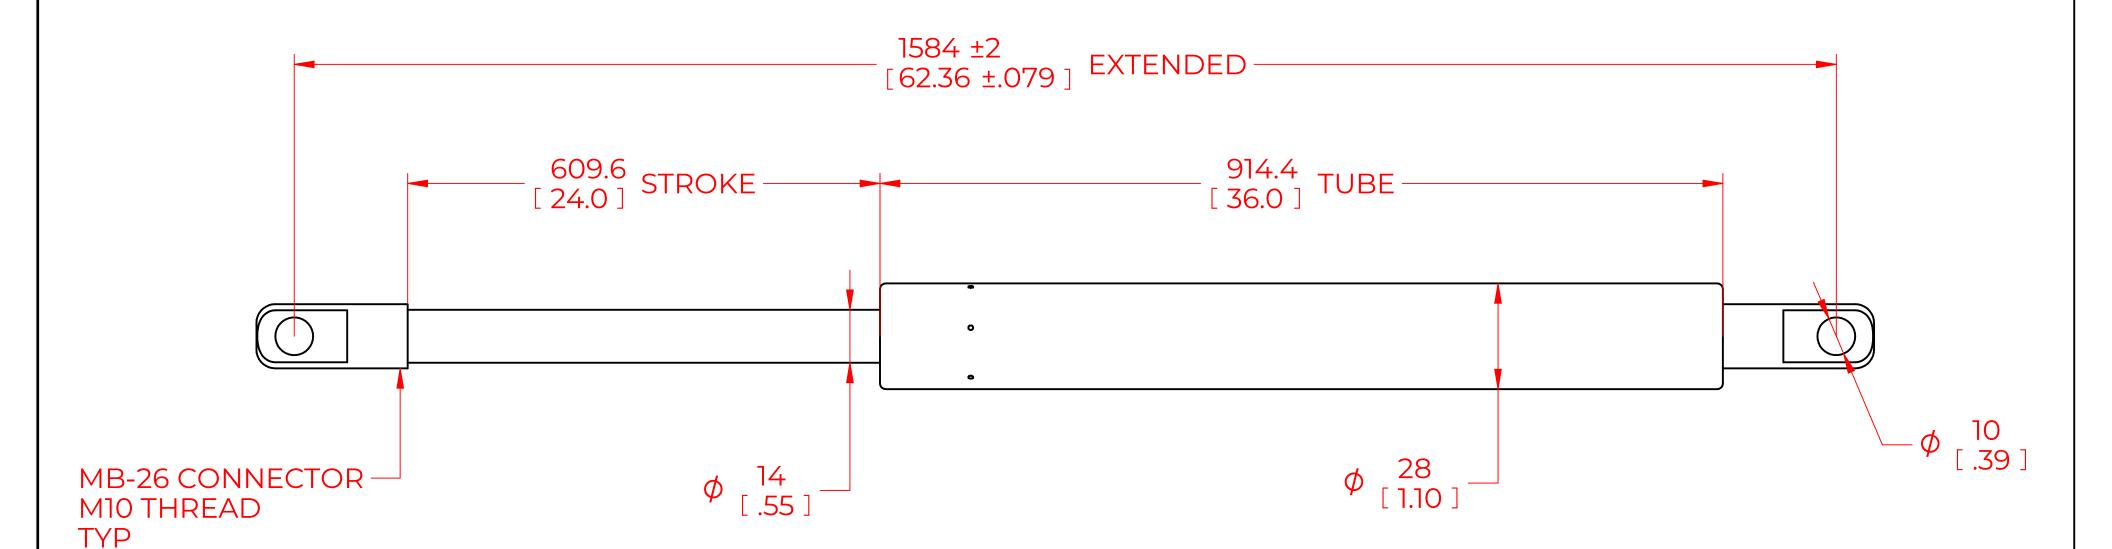

## **NOTES**:

- 1) MATERIAL: CYLINDER STEEL, BLACK PAINT / ROD STEEL BLACK NITRIDE.
- 2) OPERATING TEMPERATURE: -40°C TO +80°C.
- 3) STANDARD PART IDENTIFICATION TO INCLUDE PART NUMBER, DATE CODE AND WARNING MESSAGE. LABEL NOT TO BE REMOVED.
- 4) GAS SPRING IS SUGGESTED TO BE MOUNTED SHAFT DOWN (ROD DOWN) FOR MAXIMUM PERFORMANCE.
- 5) END FITTINGS TO BE ORIENTED AS SHOWN ±5°.
- 6) GAS SPRINGS WILL BE SEALED IN CLEAR PLASTIC BAGS TO AVOID DAMAGE, DUST, OR OTHER FOREIGN OBJECTS.
- 7) GAS SPRING TO BE ASSEMBLED WITH END FITTINGS COMPLETELY FASTENED.
- 8) GREASE TO BE INCLUDED INSIDE THE BALL SOCKET OF THE END FITTINGS.

|                                                 |                                                       |                  | NAME        |              | DATE     |      |
|-------------------------------------------------|-------------------------------------------------------|------------------|-------------|--------------|----------|------|
| NORI                                            | DRAWN                                                 | DMA              |             | 2/19/2024    |          |      |
|                                                 | CHECKED                                               |                  |             |              |          |      |
| THIS DOCUMENT AND ITS (                         | PART No.                                              | NSG6000X400MB-26 |             |              | REV<br>- |      |
| OF N<br>THIS DOCUMENT CO<br>PROPRIETARY INFORMA | TITLE                                                 | TITLE GAS SPRING |             |              |          |      |
| DISTRIBUTION, UTILISATION OF THIS DOCUMENT OR A | TOLERANCES                                            |                  | THIRD ANGLE |              | SCALE    |      |
| EXPRESS AUTHORISATION                           | X.X                                                   | ± 0.060          | PROJECTION  |              | 1:1      |      |
|                                                 | ALL DIMENSIONS ARE  DUAL  UNLESS OTHERWISE  SPECIFIED | X.XX             | ± 0.030     |              | 1        |      |
| REMOVE ALL<br>BURRS AND BREAK                   |                                                       | X.XXX            | ± 0.010     |              |          | SIZE |
| ALL SHARP<br>EDGES                              |                                                       | ANGLES           | <u>±</u> 1° |              |          | C    |
|                                                 |                                                       | HOLES            | ± 0.005     | SHEET 1 OF 1 |          |      |