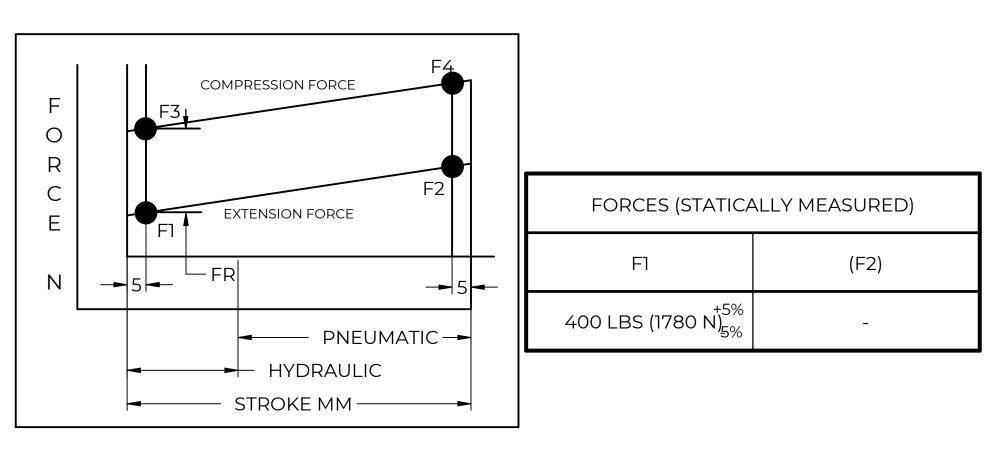

## **NOTES**:

- 1) MATERIAL: CYLINDER STEEL, BLACK PAINT / ROD STEEL BLACK NITRIDE.
- 2) OPERATING TEMPERATURE: -40°C TO +80°C.
- 3) STANDARD PART IDENTIFICATION TO INCLUDE PART NUMBER, DATE CODE AND WARNING MESSAGE. LABEL NOT TO BE REMOVED.
- 4) GAS SPRING IS SUGGESTED TO BE MOUNTED SHAFT DOWN (ROD DOWN) FOR MAXIMUM PERFORMANCE.
- 5) END FITTINGS TO BE ORIENTED AS SHOWN ±5°.
- 6) GAS SPRINGS WILL BE SEALED IN CLEAR PLASTIC BAGS TO AVOID DAMAGE, DUST, OR OTHER FOREIGN OBJECTS.
- 7) GAS SPRING TO BE ASSEMBLED WITH END FITTINGS COMPLETELY FASTENED.
- 8) GREASE TO BE INCLUDED INSIDE THE BALL SOCKET OF THE END FITTINGS.