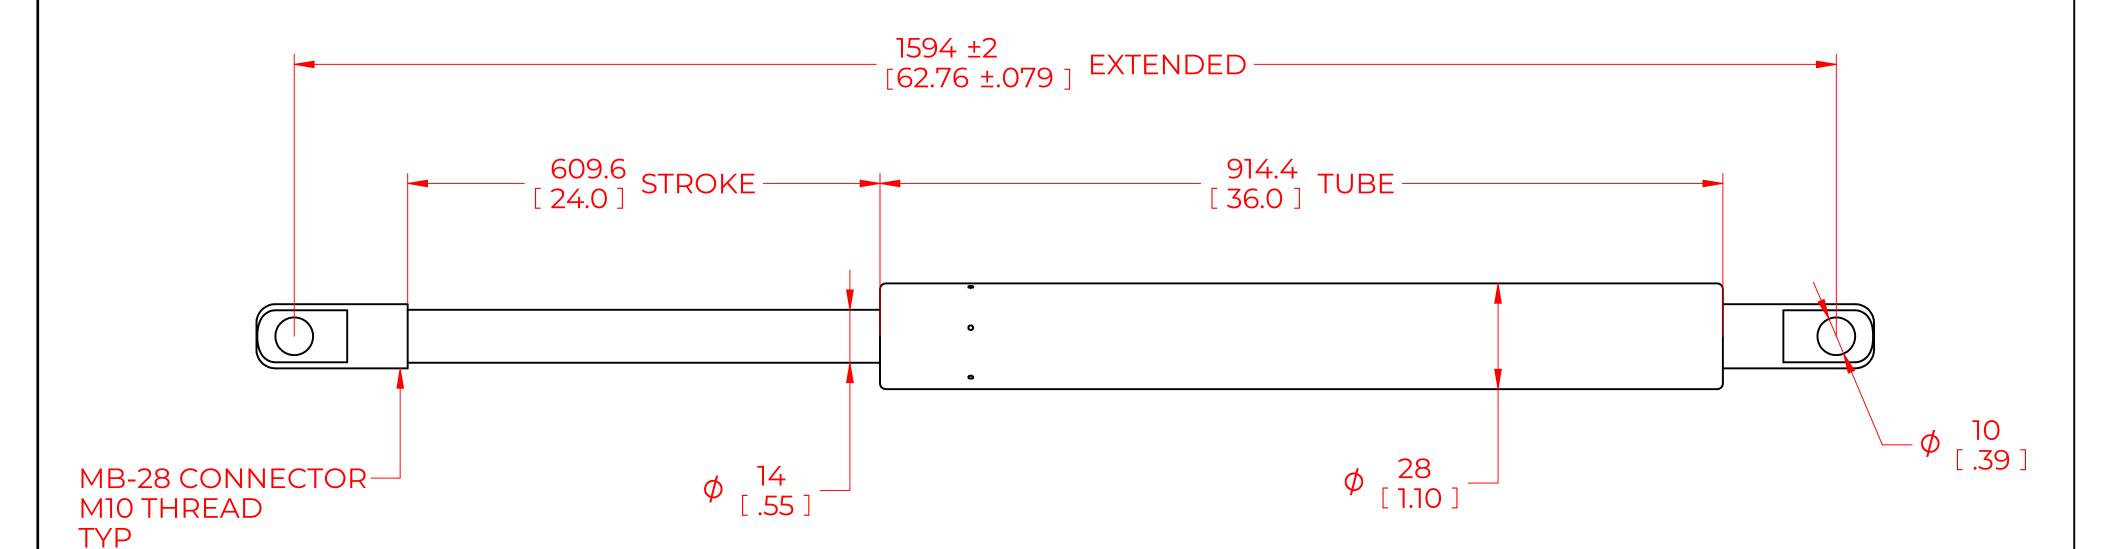

## **NOTES**:

- 1) MATERIAL: CYLINDER STEEL, BLACK PAINT / ROD STEEL BLACK NITRIDE.
- 2) OPERATING TEMPERATURE: -40°C TO +80°C.
- 3) STANDARD PART IDENTIFICATION TO INCLUDE PART NUMBER, DATE CODE AND WARNING MESSAGE. LABEL NOT TO BE REMOVED.
- 4) GAS SPRING IS SUGGESTED TO BE MOUNTED SHAFT DOWN (ROD DOWN) FOR MAXIMUM PERFORMANCE.
- 5) END FITTINGS TO BE ORIENTED AS SHOWN ±5°.
- 6) GAS SPRINGS WILL BE SEALED IN CLEAR PLASTIC BAGS TO AVOID DAMAGE, DUST, OR OTHER FOREIGN OBJECTS.
- 7) GAS SPRING TO BE ASSEMBLED WITH END FITTINGS COMPLETELY FASTENED.
- 8) GREASE TO BE INCLUDED INSIDE THE BALL SOCKET OF THE END FITTINGS.