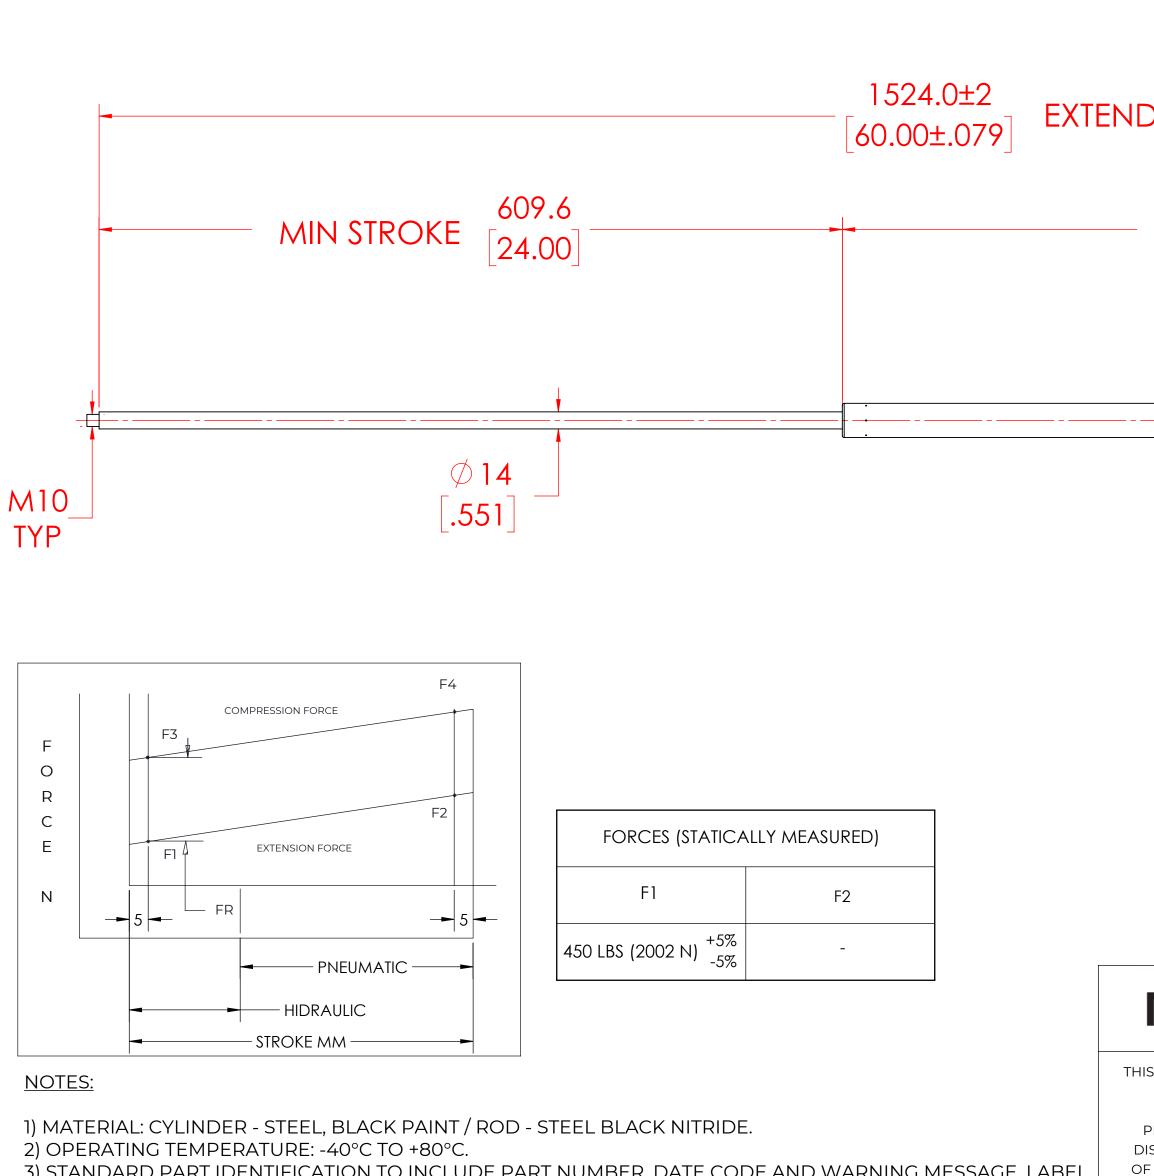

|                                                                                                                                                                               |                                                                                                                                                                          | REVISION HISTORY                                    |                                                |                                               |                                                 |  |
|-------------------------------------------------------------------------------------------------------------------------------------------------------------------------------|--------------------------------------------------------------------------------------------------------------------------------------------------------------------------|-----------------------------------------------------|------------------------------------------------|-----------------------------------------------|-------------------------------------------------|--|
|                                                                                                                                                                               | REV                                                                                                                                                                      | DESCRIPTION                                         |                                                | DATE                                          | APPROVED                                        |  |
|                                                                                                                                                                               |                                                                                                                                                                          |                                                     |                                                |                                               |                                                 |  |
|                                                                                                                                                                               |                                                                                                                                                                          |                                                     |                                                |                                               |                                                 |  |
| ED                                                                                                                                                                            |                                                                                                                                                                          |                                                     |                                                |                                               |                                                 |  |
| (914.4)                                                                                                                                                                       |                                                                                                                                                                          |                                                     |                                                |                                               |                                                 |  |
| [36.00]                                                                                                                                                                       | MAX TUBE —                                                                                                                                                               |                                                     |                                                |                                               |                                                 |  |
|                                                                                                                                                                               |                                                                                                                                                                          |                                                     |                                                |                                               |                                                 |  |
|                                                                                                                                                                               |                                                                                                                                                                          |                                                     |                                                |                                               |                                                 |  |
| A                                                                                                                                                                             |                                                                                                                                                                          |                                                     |                                                |                                               |                                                 |  |
|                                                                                                                                                                               | Ø 28<br>[1.10]                                                                                                                                                           |                                                     |                                                |                                               |                                                 |  |
|                                                                                                                                                                               | [1.10]                                                                                                                                                                   |                                                     |                                                |                                               |                                                 |  |
|                                                                                                                                                                               |                                                                                                                                                                          |                                                     |                                                |                                               |                                                 |  |
|                                                                                                                                                                               |                                                                                                                                                                          |                                                     |                                                |                                               |                                                 |  |
|                                                                                                                                                                               |                                                                                                                                                                          |                                                     |                                                |                                               |                                                 |  |
|                                                                                                                                                                               |                                                                                                                                                                          |                                                     |                                                |                                               |                                                 |  |
|                                                                                                                                                                               |                                                                                                                                                                          |                                                     |                                                |                                               |                                                 |  |
|                                                                                                                                                                               |                                                                                                                                                                          |                                                     |                                                |                                               |                                                 |  |
|                                                                                                                                                                               |                                                                                                                                                                          |                                                     |                                                |                                               |                                                 |  |
|                                                                                                                                                                               |                                                                                                                                                                          |                                                     |                                                |                                               |                                                 |  |
| NORI                                                                                                                                                                          |                                                                                                                                                                          | DRAWN                                               |                                                | NAME<br>MABR                                  | DATE<br>01/18/2024                              |  |
|                                                                                                                                                                               |                                                                                                                                                                          | CHECKED                                             |                                                | MABR                                          |                                                 |  |
| DOCUMENT AND ITS CO                                                                                                                                                           | MONT<br>ONTENTS ARE THE PROPERTY<br>DRMONT<br>NTAINS CONFIDENTIAL                                                                                                        |                                                     |                                                | MABR<br>G6000X450                             | 01/18/2024                                      |  |
| DOCUMENT AND ITS CO<br>OF NC<br>THIS DOCUMENT CO<br>ROPRIETARY INFORMA<br>TRIBUTION, UTILISATIO                                                                               | ONTENTS ARE THE PROPERTY<br>DRMONT<br>NTAINS CONFIDENTIAL<br>TION. THE REPRODUCTION,<br>DN OR THE COMMUNICATION                                                          | CHECKED<br>PART No.                                 | G                                              | MABR<br>G6000X450<br>As spring                | 01/18/2024                                      |  |
| DOCUMENT AND ITS CO<br>OF NO<br>THIS DOCUMENT CO<br>ROPRIETARY INFORMA<br>TRIBUTION, UTILISATIO                                                                               | ONTENTS ARE THE PROPERTY<br>DRMONT<br>NTAINS CONFIDENTIAL<br>TION. THE REPRODUCTION,                                                                                     | CHECKED<br>PART No.<br>TITLE                        | G                                              | MABR<br>G6000X450                             | 01/18/2024<br>REV<br>-<br>SCALE                 |  |
| DOCUMENT AND ITS CO<br>OF NC<br>THIS DOCUMENT CO<br>ROPRIETARY INFORMAT<br>TRIBUTION, UTILISATIO<br>THIS DOCUMENT OR AN<br>RESS AUTHORISATIO                                  | ONTENTS ARE THE PROPERTY<br>DRMONT<br>NTAINS CONFIDENTIAL<br>TION. THE REPRODUCTION,<br>DN OR THE COMMUNICATION<br>NY PART THEREOF, WITHOUT                              | CHECKED<br>PART No.<br>TITLE<br>TOLER               | G<br>ANCES                                     | MABR<br>G6000X450<br>AS SPRING<br>THIRD ANGLE | 01/18/2024<br>REV<br>-                          |  |
| DOCUMENT AND ITS CO<br>OF NC<br>THIS DOCUMENT CO<br>ROPRIETARY INFORMAT<br>TRIBUTION, UTILISATIO<br>THIS DOCUMENT OR AN<br>ORESS AUTHORISATIO<br>REMOVE ALL<br>JRRS AND BREAK | ONTENTS ARE THE PROPERTY<br>DRMONT<br>NTAINS CONFIDENTIAL<br>TION. THE REPRODUCTION,<br>ON OR THE COMMUNICATION<br>NY PART THEREOF, WITHOUT<br>ON IS STRICTLY FORBIDDEN. | CHECKED<br>PART No.<br>TITLE<br>TOLER<br>X.X        | G<br>ANCES<br>± 0.060                          | MABR<br>G6000X450<br>AS SPRING<br>THIRD ANGLE | 01/18/2024<br>REV<br>-<br>SCALE                 |  |
| S DOCUMENT AND ITS CO<br>OF NO<br>THIS DOCUMENT CO<br>PROPRIETARY INFORMAT<br>STRIBUTION, UTILISATIO<br>THIS DOCUMENT OR AN<br>EXPRESS AUTHORISATIO                           | ONTENTS ARE THE PROPERTY<br>DRMONT<br>NTAINS CONFIDENTIAL<br>TION. THE REPRODUCTION,<br>ON OR THE COMMUNICATION<br>NY PART THEREOF, WITHOUT<br>ON IS STRICTLY FORBIDDEN. | CHECKED<br>PART No.<br>TITLE<br>TOLER<br>X.X<br>X.X | G<br>ANCES<br><u>± 0.060</u><br><u>± 0.030</u> | MABR<br>G6000X450<br>AS SPRING<br>THIRD ANGLE | 01/18/2024<br>REV<br>-<br>SCALE<br><b>1:3.1</b> |  |