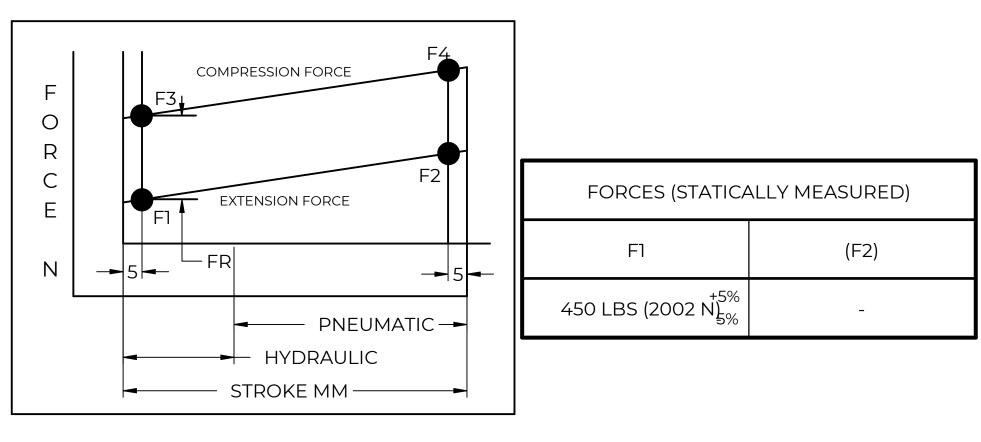

|                                                 |                                                       |                  | NAME        |              | DATE     |      |
|-------------------------------------------------|-------------------------------------------------------|------------------|-------------|--------------|----------|------|
| NORI                                            | DRAWN                                                 | DMA              |             | 2/19/2024    |          |      |
|                                                 |                                                       | CHECKED          |             |              |          |      |
| THIS DOCUMENT AND ITS (                         | PART No.                                              | NSG6000X450MB-26 |             |              | REV<br>- |      |
| OF N<br>THIS DOCUMENT CO<br>PROPRIETARY INFORMA | TITLE GAS SPRING                                      |                  |             |              |          |      |
| DISTRIBUTION, UTILISATION OF THIS DOCUMENT OR A | TOLERANCES                                            |                  | THIRD ANGLE |              | SCALE    |      |
| EXPRESS AUTHORISATION                           | X.X                                                   | ± 0.060          | PROJECTION  |              | 1:1      |      |
|                                                 | ALL DIMENSIONS ARE  DUAL  UNLESS OTHERWISE  SPECIFIED | X.XX             | ± 0.030     |              | 1        |      |
| REMOVE ALL<br>BURRS AND BREAK                   |                                                       | X.XXX            | ± 0.010     |              |          | SIZE |
| ALL SHARP<br>EDGES                              |                                                       | ANGLES           | <u>±</u> 1° |              |          | C    |
|                                                 |                                                       | HOLES            | ± 0.005     | SHEET 1 OF 1 |          |      |