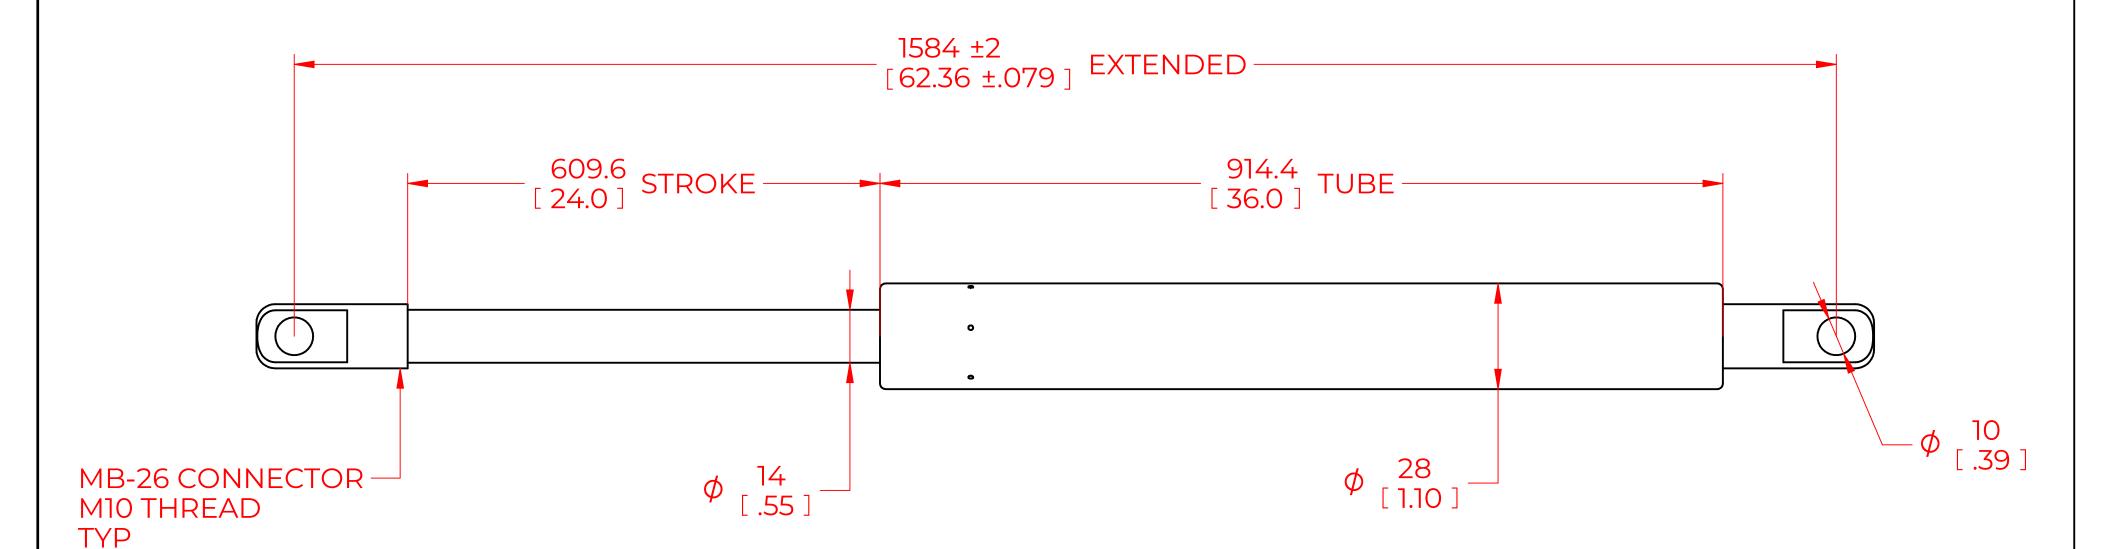

## **NOTES**:

- 1) MATERIAL: CYLINDER STEEL, BLACK PAINT / ROD STEEL BLACK NITRIDE.
- 2) OPERATING TEMPERATURE: -40°C TO +80°C.
- 3) STANDARD PART IDENTIFICATION TO INCLUDE PART NUMBER, DATE CODE AND WARNING MESSAGE. LABEL NOT TO BE REMOVED.
- 4) GAS SPRING IS SUGGESTED TO BE MOUNTED SHAFT DOWN (ROD DOWN) FOR MAXIMUM PERFORMANCE.
- 5) END FITTINGS TO BE ORIENTED AS SHOWN ±5°.
- 6) GAS SPRINGS WILL BE SEALED IN CLEAR PLASTIC BAGS TO AVOID DAMAGE, DUST, OR OTHER FOREIGN OBJECTS.
- 7) GAS SPRING TO BE ASSEMBLED WITH END FITTINGS COMPLETELY FASTENED.
- 8) GREASE TO BE INCLUDED INSIDE THE BALL SOCKET OF THE END FITTINGS.

|                                                 |                                                       |                  | NAME        |              | DATE     |      |
|-------------------------------------------------|-------------------------------------------------------|------------------|-------------|--------------|----------|------|
| NORI                                            | DRAWN                                                 | DMA              |             | 2/19/2024    |          |      |
|                                                 |                                                       | CHECKED          |             |              |          |      |
| THIS DOCUMENT AND ITS (                         | PART No.                                              | NSG6000X450MB-26 |             |              | REV<br>- |      |
| OF N<br>THIS DOCUMENT CO<br>PROPRIETARY INFORMA | TITLE GAS SPRING                                      |                  |             |              |          |      |
| DISTRIBUTION, UTILISATION OF THIS DOCUMENT OR A | TOLERANCES                                            |                  | THIRD ANGLE |              | SCALE    |      |
| EXPRESS AUTHORISATION                           | X.X                                                   | ± 0.060          | PROJECTION  |              | 1:1      |      |
|                                                 | ALL DIMENSIONS ARE  DUAL  UNLESS OTHERWISE  SPECIFIED | X.XX             | ± 0.030     |              | 1        |      |
| REMOVE ALL<br>BURRS AND BREAK                   |                                                       | X.XXX            | ± 0.010     |              |          | SIZE |
| ALL SHARP<br>EDGES                              |                                                       | ANGLES           | <u>±</u> 1° |              |          | C    |
|                                                 |                                                       | HOLES            | ± 0.005     | SHEET 1 OF 1 |          |      |