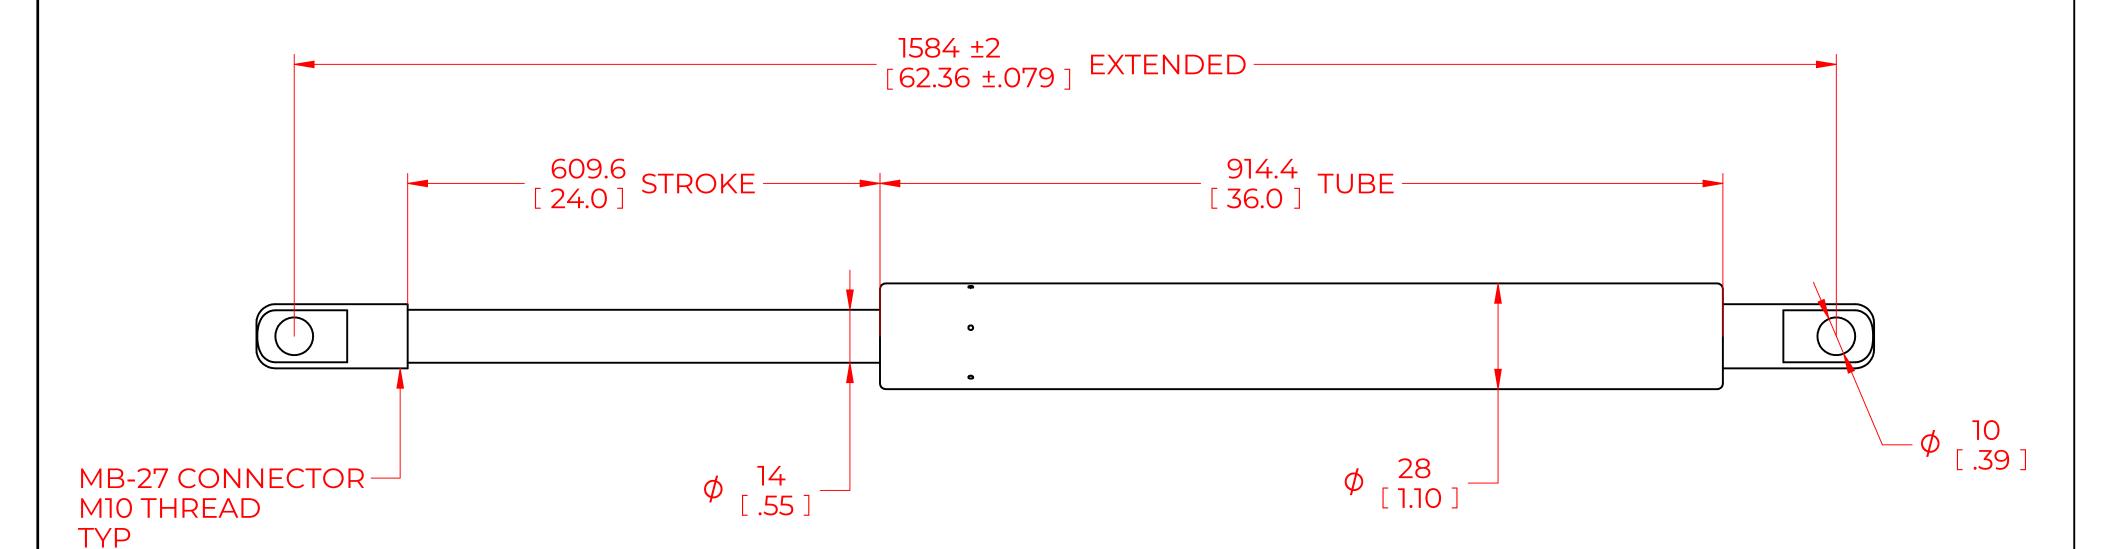

## **NOTES**:

- 1) MATERIAL: CYLINDER STEEL, BLACK PAINT / ROD STEEL BLACK NITRIDE.
- 2) OPERATING TEMPERATURE: -40°C TO +80°C.
- 3) STANDARD PART IDENTIFICATION TO INCLUDE PART NUMBER, DATE CODE AND WARNING MESSAGE. LABEL NOT TO BE REMOVED.
- 4) GAS SPRING IS SUGGESTED TO BE MOUNTED SHAFT DOWN (ROD DOWN) FOR MAXIMUM PERFORMANCE.
- 5) END FITTINGS TO BE ORIENTED AS SHOWN ±5°.
- 6) GAS SPRINGS WILL BE SEALED IN CLEAR PLASTIC BAGS TO AVOID DAMAGE, DUST, OR OTHER FOREIGN OBJECTS.
- 7) GAS SPRING TO BE ASSEMBLED WITH END FITTINGS COMPLETELY FASTENED.
- 8) GREASE TO BE INCLUDED INSIDE THE BALL SOCKET OF THE END FITTINGS.

|                                                 |                                                       | NAME             |             | DATE         |          |      |
|-------------------------------------------------|-------------------------------------------------------|------------------|-------------|--------------|----------|------|
| NORI                                            | DRAWN                                                 | DMA              |             | 2/19/2024    |          |      |
|                                                 |                                                       | CHECKED          |             |              |          |      |
| THIS DOCUMENT AND ITS                           | PART No.                                              | NSG6000X450MB-27 |             |              | REV<br>- |      |
| OF N<br>THIS DOCUMENT CO<br>PROPRIETARY INFORM. | TITLE                                                 | GAS SPRING       |             |              |          |      |
| DISTRIBUTION, UTILISATI OF THIS DOCUMENT OR     | TOLERANCES                                            |                  | THIRD ANGLE |              | SCALE    |      |
| EXPRESS AUTHORISATI                             | X.X                                                   | ± 0.060          | PROJECTION  |              | 1:1      |      |
|                                                 | ALL DIMENSIONS ARE  DUAL  UNLESS OTHERWISE  SPECIFIED | X.XX             | ± 0.030     |              | 1        |      |
| REMOVE ALL<br>BURRS AND BREAK                   |                                                       | X.XXX            | ± 0.010     |              |          | SIZE |
| ALL SHARP<br>EDGES                              |                                                       | ANGLES           | ± 1°        |              |          | C    |
|                                                 |                                                       | HOLES            | ± 0.005     | SHEET 1 OF 1 |          |      |