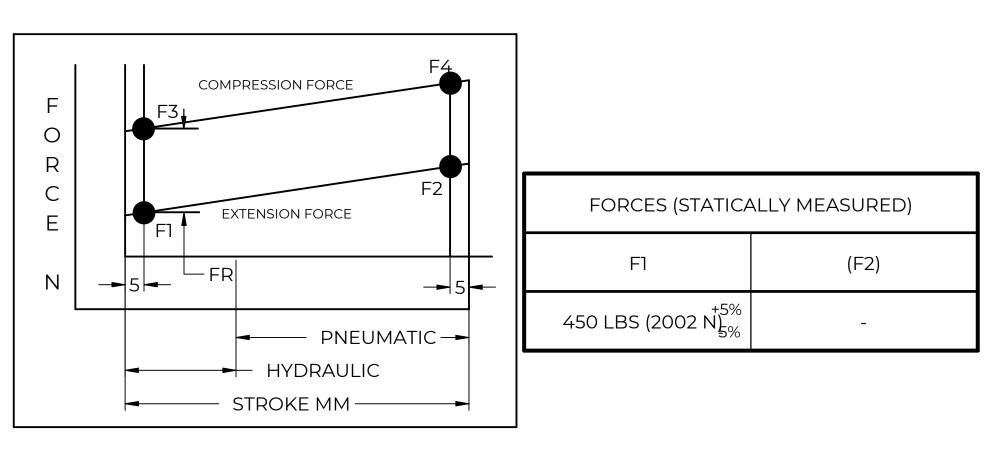

|                                                 |                                                       | NAME             |             | DATE         |          |      |
|-------------------------------------------------|-------------------------------------------------------|------------------|-------------|--------------|----------|------|
| NORI                                            | DRAWN                                                 | DMA              |             | 2/19/2024    |          |      |
|                                                 |                                                       | CHECKED          |             |              |          |      |
| THIS DOCUMENT AND ITS                           | PART No.                                              | NSG6000X450MB-27 |             |              | REV<br>- |      |
| OF N<br>THIS DOCUMENT CO<br>PROPRIETARY INFORM. | TITLE                                                 | GAS SPRING       |             |              |          |      |
| DISTRIBUTION, UTILISATI OF THIS DOCUMENT OR     | TOLERANCES                                            |                  | THIRD ANGLE |              | SCALE    |      |
| EXPRESS AUTHORISATI                             | X.X                                                   | ± 0.060          | PROJECTION  |              | 1:1      |      |
|                                                 | ALL DIMENSIONS ARE  DUAL  UNLESS OTHERWISE  SPECIFIED | X.XX             | ± 0.030     |              | 1        |      |
| REMOVE ALL<br>BURRS AND BREAK                   |                                                       | X.XXX            | ± 0.010     |              |          | SIZE |
| ALL SHARP<br>EDGES                              |                                                       | ANGLES           | ± 1°        |              |          | C    |
|                                                 |                                                       | HOLES            | ± 0.005     | SHEET 1 OF 1 |          |      |