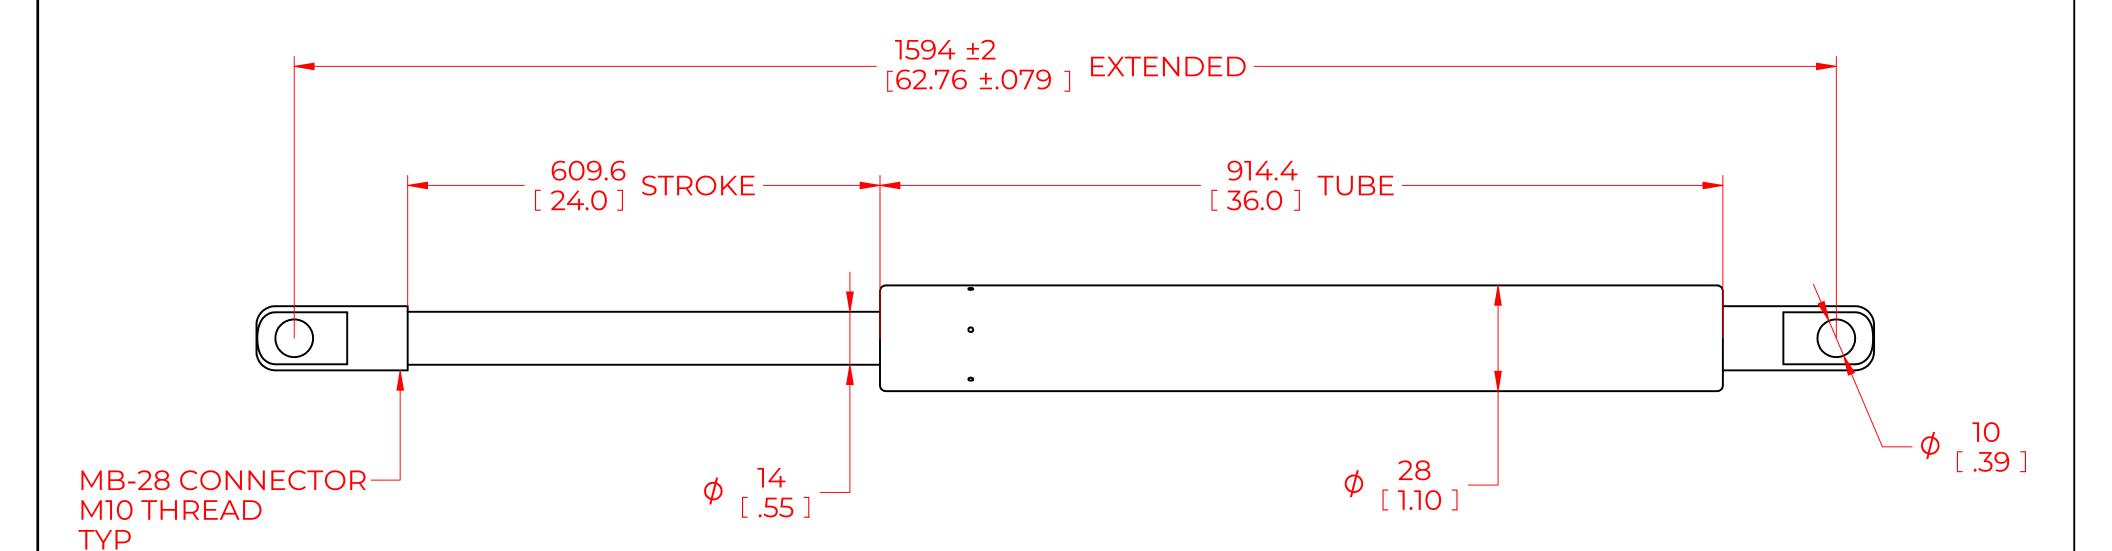

## **NOTES**:

- 1) MATERIAL: CYLINDER STEEL, BLACK PAINT / ROD STEEL BLACK NITRIDE.
- 2) OPERATING TEMPERATURE: -40°C TO +80°C.
- 3) STANDARD PART IDENTIFICATION TO INCLUDE PART NUMBER, DATE CODE AND WARNING MESSAGE. LABEL NOT TO BE REMOVED.
- 4) GAS SPRING IS SUGGESTED TO BE MOUNTED SHAFT DOWN (ROD DOWN) FOR MAXIMUM PERFORMANCE.
- 5) END FITTINGS TO BE ORIENTED AS SHOWN ±5°.
- 6) GAS SPRINGS WILL BE SEALED IN CLEAR PLASTIC BAGS TO AVOID DAMAGE, DUST, OR OTHER FOREIGN OBJECTS.
- 7) GAS SPRING TO BE ASSEMBLED WITH END FITTINGS COMPLETELY FASTENED.
- 8) GREASE TO BE INCLUDED INSIDE THE BALL SOCKET OF THE END FITTINGS.