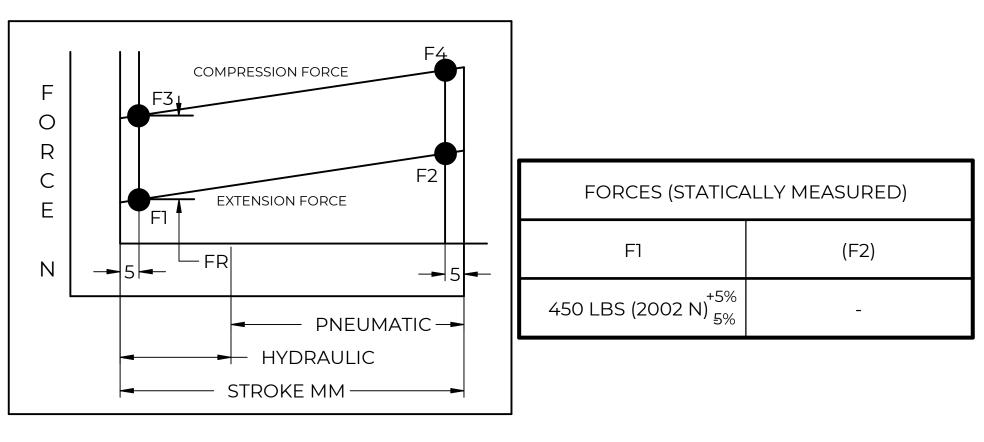

## **NOTES**:

- 1) MATERIAL: CYLINDER STEEL, BLACK PAINT / ROD STEEL BLACK NITRIDE.
- 2) OPERATING TEMPERATURE: -40°C TO +80°C.
- 3) STANDARD PART IDENTIFICATION TO INCLUDE PART NUMBER, DATE CODE AND WARNING MESSAGE. LABEL NOT TO BE REMOVED.
- 4) GAS SPRING IS SUGGESTED TO BE MOUNTED SHAFT DOWN (ROD DOWN) FOR MAXIMUM PERFORMANCE.
- 5) END FITTINGS TO BE ORIENTED AS SHOWN ±5°.
- 6) GAS SPRINGS WILL BE SEALED IN CLEAR PLASTIC BAGS TO AVOID DAMAGE, DUST, OR OTHER FOREIGN OBJECTS.
- 7) GAS SPRING TO BE ASSEMBLED WITH END FITTINGS COMPLETELY FASTENED.
- 8) GREASE TO BE INCLUDED INSIDE THE BALL SOCKET OF THE END FITTINGS.