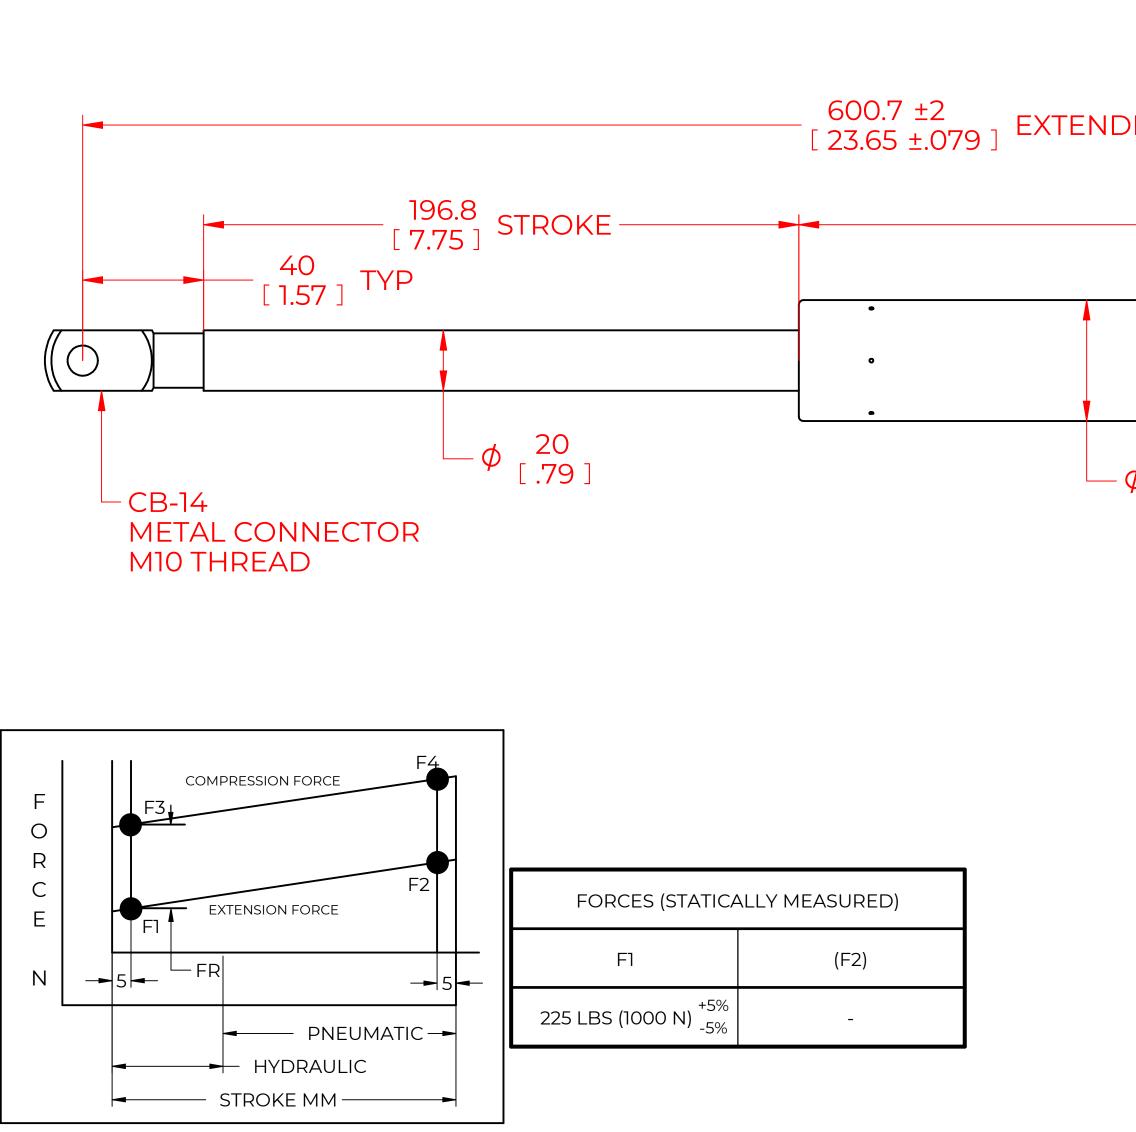

7) GAS SPRING TO BE ASSEMBLED WITH END FITTINGS COMPLETELY FASTENED.

8) GREASE TO BE INCLUDED INSIDE THE BALL SOCKET OF THE END FITTINGS.

|         | Γ                                                                                                                                                        |                                                                                                                                                                            | REVISIO                                              | N HISTOR                          | Y                                               |                                       |
|---------|----------------------------------------------------------------------------------------------------------------------------------------------------------|----------------------------------------------------------------------------------------------------------------------------------------------------------------------------|------------------------------------------------------|-----------------------------------|-------------------------------------------------|---------------------------------------|
|         | F                                                                                                                                                        | REV DESC                                                                                                                                                                   | RIPTION                                              |                                   | DATE                                            | APPROVED                              |
| DЕ<br>Ф | D<br>323.8TU<br>[ 12.75 ] TU<br>40<br>[ 1.57 ]                                                                                                           | BE                                                                                                                                                                         | ¢                                                    | 10<br>[ .39 ]                     |                                                 |                                       |
|         |                                                                                                                                                          |                                                                                                                                                                            |                                                      |                                   |                                                 |                                       |
|         | NOR                                                                                                                                                      | MONT                                                                                                                                                                       | DRAWN<br>CHECKED                                     |                                   | NAME<br>DMA                                     | DATE<br>3/19/2024                     |
|         | THIS DOCUMENT AND ITS C                                                                                                                                  | ONTENTS ARE THE PROPERTY                                                                                                                                                   |                                                      | NSG205                            |                                                 |                                       |
|         | THIS DOCUMENT AND ITS C<br>OF NO<br>THIS DOCUMENT CO                                                                                                     | ONTENTS ARE THE PROPERTY<br>DRMONT<br>ONTAINS CONFIDENTIAL                                                                                                                 | CHECKED                                              |                                   | DMA                                             | 3/19/2024                             |
| -       | THIS DOCUMENT AND ITS C<br>OF NC<br>THIS DOCUMENT CO<br>PROPRIETARY INFORMA<br>DISTRIBUTION, UTILISATIC<br>OF THIS DOCUMENT OR A                         | CONTENTS ARE THE PROPERTY<br>DRMONT<br>INTAINS CONFIDENTIAL<br>TION. THE REPRODUCTION,<br>DN OR THE COMMUNICATION<br>NY PART THEREOF, WITHOUT                              | CHECKED<br>PART No.<br>TITLE                         |                                   | DMA<br>50Y1000CB-14<br>AS SPRING<br>THIRD ANGLE | 3/19/2024<br>REV<br>-<br>SCALE        |
|         | THIS DOCUMENT AND ITS C<br>OF NC<br>THIS DOCUMENT CO<br>PROPRIETARY INFORMA<br>DISTRIBUTION, UTILISATIC<br>OF THIS DOCUMENT OR A                         | CONTENTS ARE THE PROPERTY<br>DRMONT<br>INTAINS CONFIDENTIAL<br>TION. THE REPRODUCTION,<br>DN OR THE COMMUNICATION                                                          | CHECKED<br>PART No.<br>TITLE<br>TOLER<br>X.X         | ANCES<br>± 0.060                  | DMA<br>50Y1000CB-14<br>AS SPRING                | 3/19/2024<br>REV<br>-<br>SCALE        |
|         | THIS DOCUMENT AND ITS C<br>OF NO<br>THIS DOCUMENT CO<br>PROPRIETARY INFORMA<br>DISTRIBUTION, UTILISATIC<br>OF THIS DOCUMENT OR A<br>EXPRESS AUTHORISATIC | CONTENTS ARE THE PROPERTY<br>DRMONT<br>INTAINS CONFIDENTIAL<br>TION. THE REPRODUCTION,<br>DN OR THE COMMUNICATION<br>NY PART THEREOF, WITHOUT<br>DN IS STRICTLY FORBIDDEN. | CHECKED<br>PART No.<br>TITLE<br>TOLER<br>X.X<br>X.XX | GA<br>ANCES<br>± 0.060<br>± 0.030 | DMA<br>50Y1000CB-14<br>AS SPRING<br>THIRD ANGLE | 3/19/2024<br>REV<br>-<br>SCALE<br>NTS |
|         | THIS DOCUMENT AND ITS C<br>OF NC<br>THIS DOCUMENT CO<br>PROPRIETARY INFORMA<br>DISTRIBUTION, UTILISATIC<br>OF THIS DOCUMENT OR A                         | CONTENTS ARE THE PROPERTY<br>DRMONT<br>INTAINS CONFIDENTIAL<br>TION. THE REPRODUCTION,<br>DN OR THE COMMUNICATION<br>NY PART THEREOF, WITHOUT<br>DN IS STRICTLY FORBIDDEN. | CHECKED<br>PART No.<br>TITLE<br>TOLER<br>X.X         | ANCES<br>± 0.060                  | DMA<br>50Y1000CB-14<br>AS SPRING<br>THIRD ANGLE | 3/19/2024<br>REV<br>-<br>SCALE        |