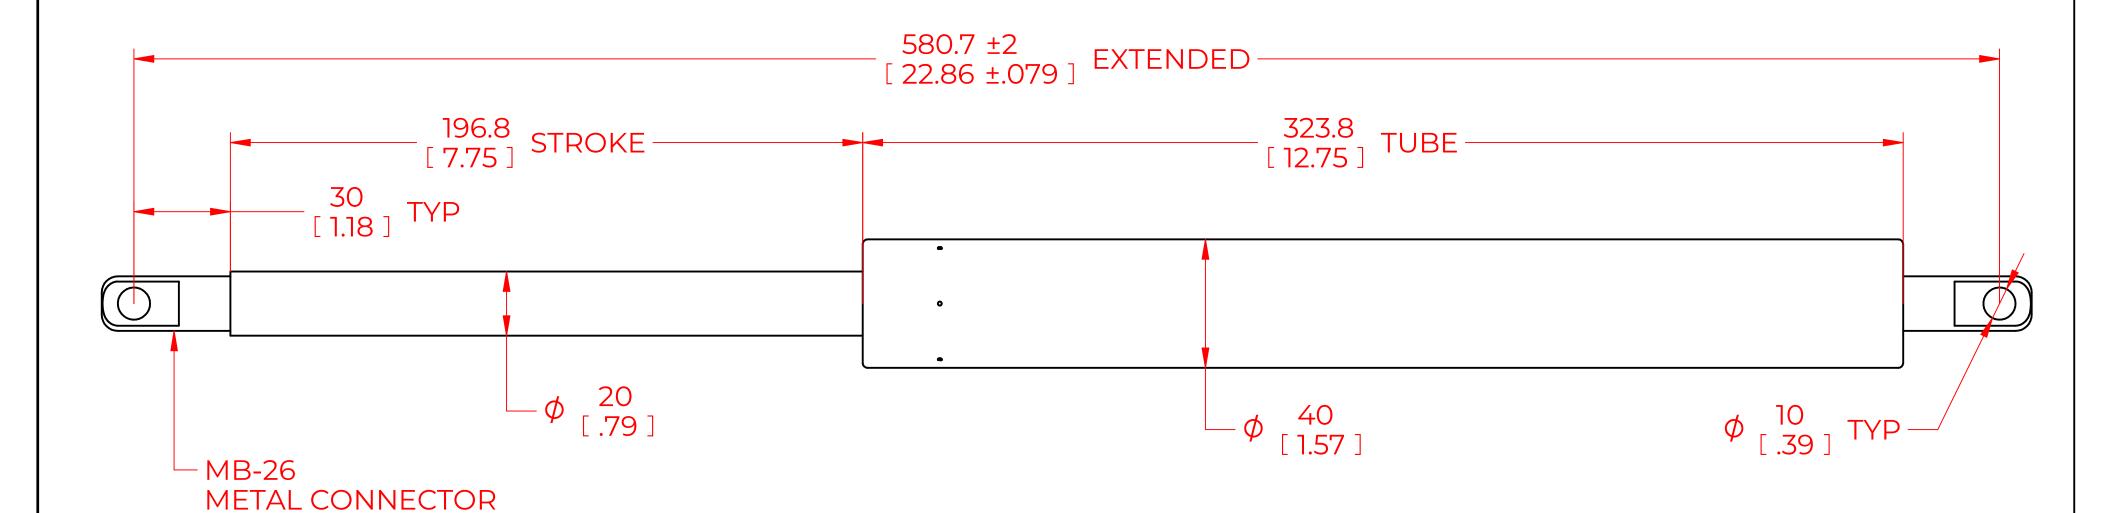

## **NOTES**:

- 1) MATERIAL: CYLINDER STEEL, BLACK PAINT / ROD STEEL BLACK NITRIDE.
- 2) OPERATING TEMPERATURE: -40°C TO +80°C.

M10 THREAD

- 3) STANDARD PART IDENTIFICATION TO INCLUDE PART NUMBER, DATE CODE AND WARNING MESSAGE. LABEL NOT TO BE REMOVED.
- 4) GAS SPRING IS SUGGESTED TO BE MOUNTED SHAFT DOWN (ROD DOWN) FOR MAXIMUM PERFORMANCE.
- 5) END FITTINGS TO BE ORIENTED AS SHOWN ±5°.
- 6) GAS SPRINGS WILL BE SEALED IN CLEAR PLASTIC BAGS TO AVOID DAMAGE, DUST, OR OTHER FOREIGN OBJECTS.
- 7) GAS SPRING TO BE ASSEMBLED WITH END FITTINGS COMPLETELY FASTENED.
- 8) GREASE TO BE INCLUDED INSIDE THE BALL SOCKET OF THE END FITTINGS.