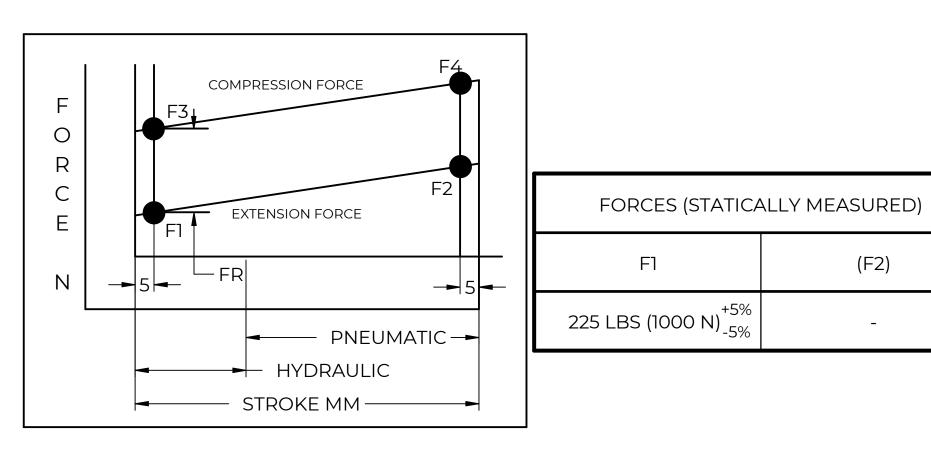

## **NOTES**:

- 1) MATERIAL: CYLINDER STEEL, BLACK PAINT / ROD STEEL BLACK NITRIDE.
- 2) OPERATING TEMPERATURE: -40°C TO +80°C.

METAL CONNECTOR

M10 THREAD

- 3) STANDARD PART IDENTIFICATION TO INCLUDE PART NUMBER, DATE CODE AND WARNING MESSAGE. LABEL NOT TO BE REMOVED.
- 4) GAS SPRING IS SUGGESTED TO BE MOUNTED SHAFT DOWN (ROD DOWN) FOR MAXIMUM PERFORMANCE.
- 5) END FITTINGS TO BE ORIENTED AS SHOWN ±5°.
- 6) GAS SPRINGS WILL BE SEALED IN CLEAR PLASTIC BAGS TO AVOID DAMAGE, DUST, OR OTHER FOREIGN OBJECTS.
- 7) GAS SPRING TO BE ASSEMBLED WITH END FITTINGS COMPLETELY FASTENED.
- 8) GREASE TO BE INCLUDED INSIDE THE BALL SOCKET OF THE END FITTINGS.

| NORMONT