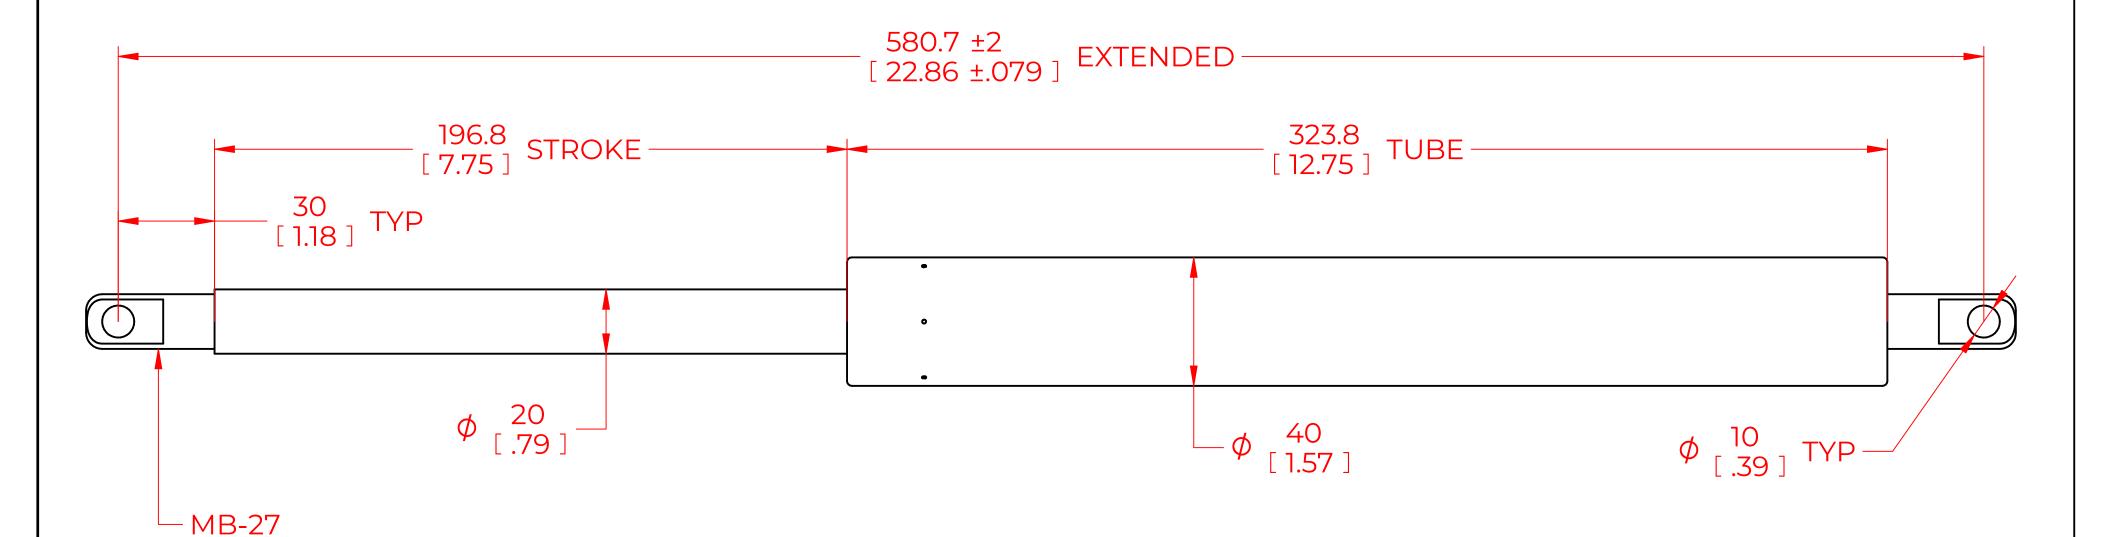

## **NOTES**:

- 1) MATERIAL: CYLINDER STEEL, BLACK PAINT / ROD STEEL BLACK NITRIDE.
- 2) OPERATING TEMPERATURE: -40°C TO +80°C.

METAL CONNECTOR

M10 THREAD

- 3) STANDARD PART IDENTIFICATION TO INCLUDE PART NUMBER, DATE CODE AND WARNING MESSAGE. LABEL NOT TO BE REMOVED.
- 4) GAS SPRING IS SUGGESTED TO BE MOUNTED SHAFT DOWN (ROD DOWN) FOR MAXIMUM PERFORMANCE.
- 5) END FITTINGS TO BE ORIENTED AS SHOWN ±5°.
- 6) GAS SPRINGS WILL BE SEALED IN CLEAR PLASTIC BAGS TO AVOID DAMAGE, DUST, OR OTHER FOREIGN OBJECTS.
- 7) GAS SPRING TO BE ASSEMBLED WITH END FITTINGS COMPLETELY FASTENED.
- 8) GREASE TO BE INCLUDED INSIDE THE BALL SOCKET OF THE END FITTINGS.