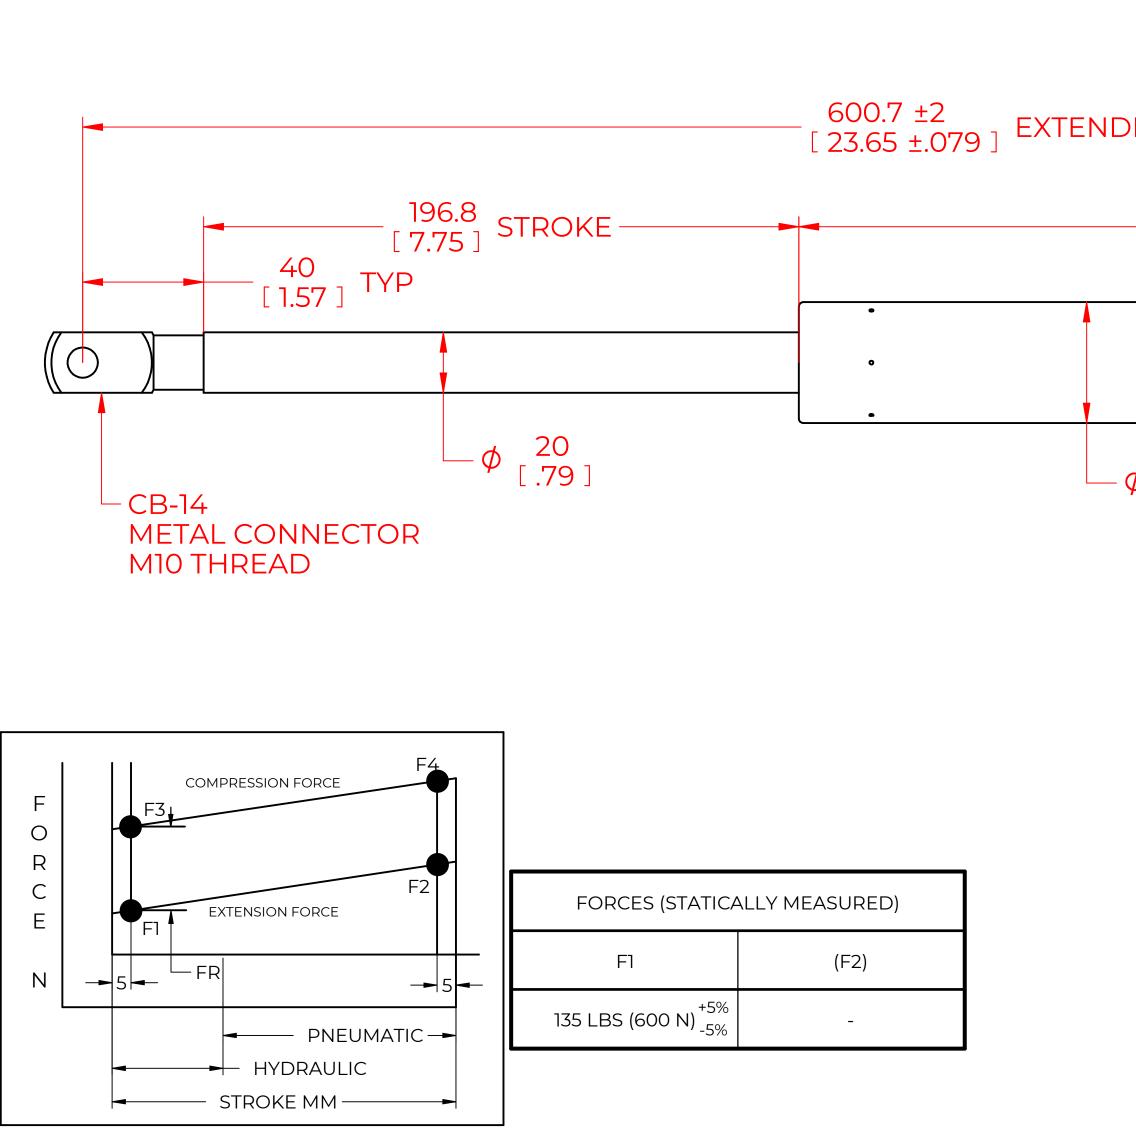

## NOTES:

1) MATERIAL: CYLINDER - STEEL, BLACK PAINT / ROD - STEEL BLACK NITRIDE.

2) OPERATING TEMPERATURE: -40°C TO +80°C.

3) STANDARD PART IDENTIFICATION TO INCLUDE PART NUMBER, DATE CODE AND WARNING MESSAGE. LABEL NOT TO BE REMOVED.

4) GAS SPRING IS SUGGESTED TO BE MOUNTED SHAFT DOWN (ROD DOWN) FOR MAXIMUM PERFORMANCE.

5) END FITTINGS TO BE ORIENTED AS SHOWN  $\pm 5^{\circ}$ .

6) GAS SPRINGS WILL BE SEALED IN CLEAR PLASTIC BAGS TO AVOID DAMAGE, DUST, OR OTHER FOREIGN OBJECTS.

7) GAS SPRING TO BE ASSEMBLED WITH END FITTINGS COMPLETELY FASTENED.

8) GREASE TO BE INCLUDED INSIDE THE BALL SOCKET OF THE END FITTINGS.

|   |                                                                                                                                                          |                                                                                                                                                                            |                                                      |                                   | V                                              |                                       |
|---|----------------------------------------------------------------------------------------------------------------------------------------------------------|----------------------------------------------------------------------------------------------------------------------------------------------------------------------------|------------------------------------------------------|-----------------------------------|------------------------------------------------|---------------------------------------|
|   |                                                                                                                                                          | REV DESC                                                                                                                                                                   | RIPTION                                              | N HISTOR                          | DATE                                           | APPROVED                              |
| ¢ | D                                                                                                                                                        | BE                                                                                                                                                                         | ¢                                                    | 10<br>[ .39 ]                     | TYP -                                          |                                       |
|   |                                                                                                                                                          |                                                                                                                                                                            |                                                      |                                   |                                                |                                       |
|   | THIS DOCUMENT AND ITS C                                                                                                                                  | MONT<br>ONTENTS ARE THE PROPERTY                                                                                                                                           | DRAWN<br>CHECKED<br>PART No.                         | NSG205                            | NAME<br>DMA<br>50Y600CB-14                     | DATE<br>3/19/2024                     |
|   | THIS DOCUMENT AND ITS C<br>OF NO<br>THIS DOCUMENT CO                                                                                                     | ONTENTS ARE THE PROPERTY<br>DRMONT<br>ONTAINS CONFIDENTIAL                                                                                                                 | CHECKED                                              |                                   | DMA                                            | 3/19/2024                             |
| _ | THIS DOCUMENT AND ITS C<br>OF NO<br>THIS DOCUMENT CO<br>PROPRIETARY INFORMA<br>DISTRIBUTION, UTILISATIC                                                  | CONTENTS ARE THE PROPERTY<br>DRMONT<br>INTAINS CONFIDENTIAL<br>TION. THE REPRODUCTION,<br>DN OR THE COMMUNICATION                                                          | CHECKED<br>PART No.<br>TITLE                         |                                   | DMA<br>50Y600CB-14<br>AS SPRING                | 3/19/2024<br>REV<br>-                 |
| _ | THIS DOCUMENT AND ITS C<br>OF NC<br>THIS DOCUMENT CO<br>PROPRIETARY INFORMA<br>DISTRIBUTION, UTILISATIC<br>OF THIS DOCUMENT OR A                         | CONTENTS ARE THE PROPERTY<br>DRMONT<br>INTAINS CONFIDENTIAL<br>TION. THE REPRODUCTION,                                                                                     | CHECKED<br>PART No.<br>TITLE                         | G                                 | DMA<br>50Y600CB-14                             | 3/19/2024<br>REV<br>-<br>SCALE        |
|   | THIS DOCUMENT AND ITS C<br>OF NC<br>THIS DOCUMENT CO<br>PROPRIETARY INFORMA<br>DISTRIBUTION, UTILISATIC<br>OF THIS DOCUMENT OR A                         | CONTENTS ARE THE PROPERTY<br>DRMONT<br>INTAINS CONFIDENTIAL<br>TION. THE REPRODUCTION,<br>DN OR THE COMMUNICATION<br>NY PART THEREOF, WITHOUT                              | CHECKED<br>PART No.<br>TITLE<br>TOLER                | GA<br>ANCES                       | DMA<br>50Y600CB-14<br>AS SPRING<br>THIRD ANGLE | 3/19/2024<br>REV<br>-<br>SCALE        |
|   | THIS DOCUMENT AND ITS C<br>OF NO<br>THIS DOCUMENT CO<br>PROPRIETARY INFORMA<br>DISTRIBUTION, UTILISATIC<br>OF THIS DOCUMENT OR A<br>EXPRESS AUTHORISATIC | CONTENTS ARE THE PROPERTY<br>DRMONT<br>INTAINS CONFIDENTIAL<br>TION. THE REPRODUCTION,<br>ON OR THE COMMUNICATION<br>NY PART THEREOF, WITHOUT<br>ON IS STRICTLY FORBIDDEN. | CHECKED<br>PART No.<br>TITLE<br>TOLER<br>X.X         | GA<br>ANCES<br>± 0.060<br>± 0.030 | DMA<br>50Y600CB-14<br>AS SPRING<br>THIRD ANGLE | 3/19/2024<br>REV<br>-<br>SCALE        |
|   | THIS DOCUMENT AND ITS C<br>OF NO<br>THIS DOCUMENT CO<br>PROPRIETARY INFORMA<br>DISTRIBUTION, UTILISATIC<br>OF THIS DOCUMENT OR A<br>EXPRESS AUTHORISATIC | CONTENTS ARE THE PROPERTY<br>DRMONT<br>INTAINS CONFIDENTIAL<br>TION. THE REPRODUCTION,<br>DN OR THE COMMUNICATION<br>NY PART THEREOF, WITHOUT<br>DN IS STRICTLY FORBIDDEN. | CHECKED<br>PART No.<br>TITLE<br>TOLER<br>X.X<br>X.XX | ANCES<br>± 0.060                  | DMA<br>50Y600CB-14<br>AS SPRING<br>THIRD ANGLE | 3/19/2024<br>REV<br>-<br>SCALE<br>NTS |