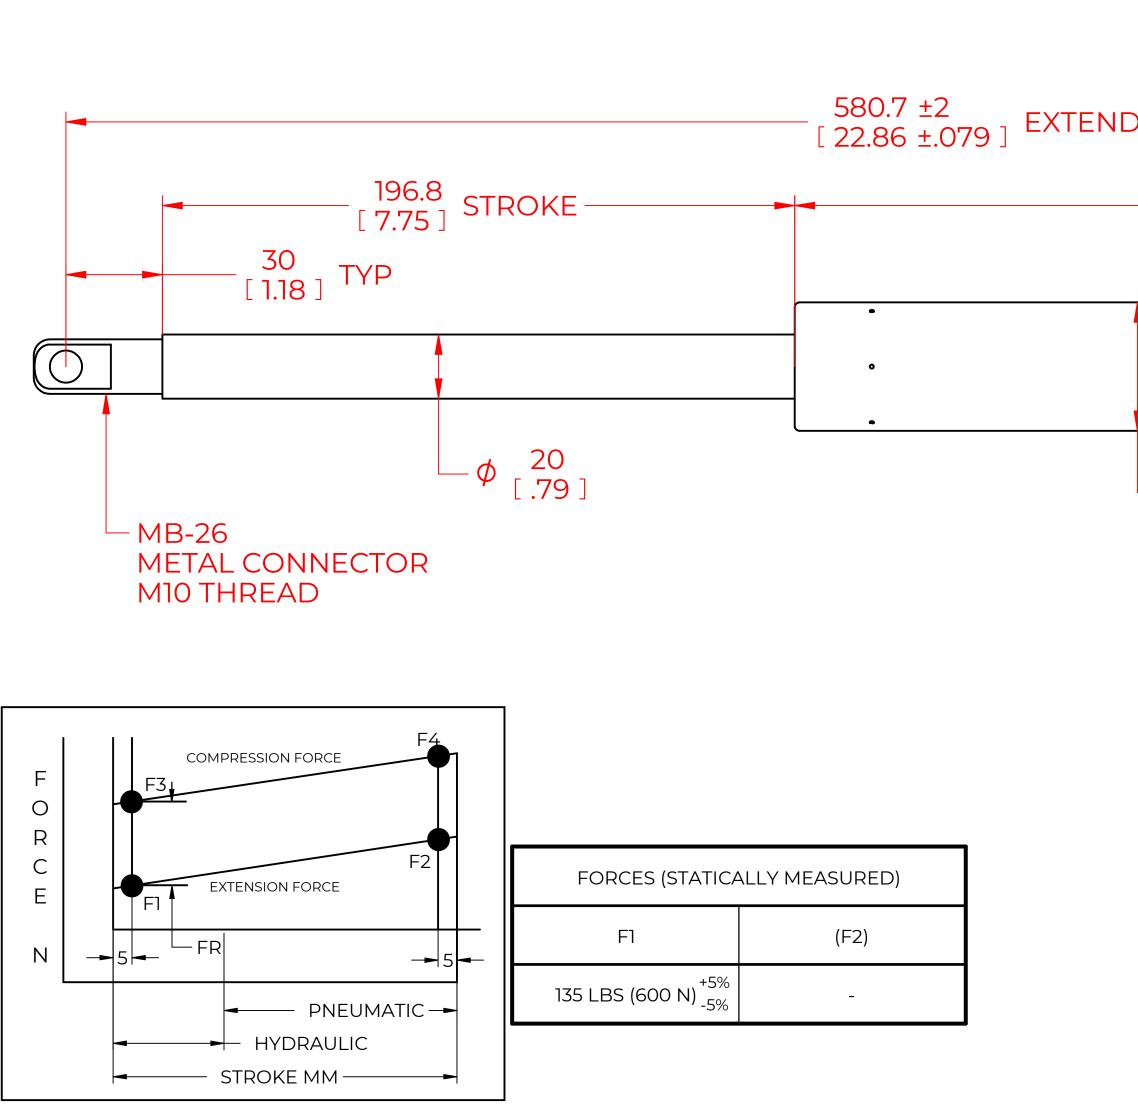

## NOTES:

1) MATERIAL: CYLINDER - STEEL, BLACK PAINT / ROD - STEEL BLACK NITRIDE.

2) OPERATING TEMPERATURE: -40°C TO +80°C.

3) STANDARD PART IDENTIFICATION TO INCLUDE PART NUMBER, DATE CODE AND WARNING MESSAGE. LABEL NOT TO BE REMOVED.

4) GAS SPRING IS SUGGESTED TO BE MOUNTED SHAFT DOWN (ROD DOWN) FOR MAXIMUM PERFORMANCE.

5) END FITTINGS TO BE ORIENTED AS SHOWN  $\pm 5^{\circ}$ .

6) GAS SPRINGS WILL BE SEALED IN CLEAR PLASTIC BAGS TO AVOID DAMAGE, DUST, OR OTHER FOREIGN OBJECTS.

7) GAS SPRING TO BE ASSEMBLED WITH END FITTINGS COMPLETELY FASTENED.

8) GREASE TO BE INCLUDED INSIDE THE BALL SOCKET OF THE END FITTINGS.

|                          | REVISION HISTORY    |              |         |          |  |  |  |  |
|--------------------------|---------------------|--------------|---------|----------|--|--|--|--|
|                          | REV DESCRIPTION DAT |              | DATE    | APPROVED |  |  |  |  |
|                          |                     |              |         |          |  |  |  |  |
| DED                      |                     |              |         |          |  |  |  |  |
| ت 323.8 [<br>[ 12.75 ] ٦ | UBE —               |              |         |          |  |  |  |  |
|                          |                     |              |         |          |  |  |  |  |
| φ40<br>[ 1.57 ]          |                     | Ø 10<br>[.39 | 9] TYP— |          |  |  |  |  |