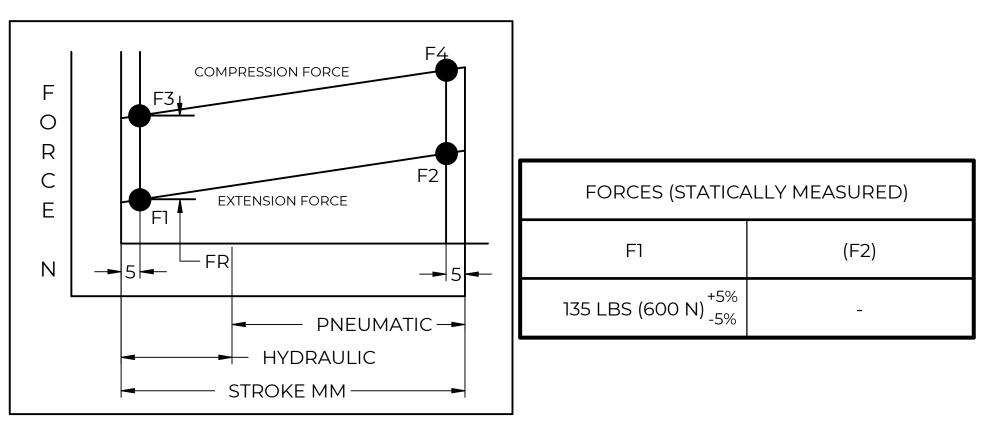

## **NOTES**:

- 1) MATERIAL: CYLINDER STEEL, BLACK PAINT / ROD STEEL BLACK NITRIDE.
- 2) OPERATING TEMPERATURE: -40°C TO +80°C.

METAL CONNECTOR

M10 THREAD

- 3) STANDARD PART IDENTIFICATION TO INCLUDE PART NUMBER, DATE CODE AND WARNING MESSAGE. LABEL NOT TO BE REMOVED.
- 4) GAS SPRING IS SUGGESTED TO BE MOUNTED SHAFT DOWN (ROD DOWN) FOR MAXIMUM PERFORMANCE.
- 5) END FITTINGS TO BE ORIENTED AS SHOWN ±5°.
- 6) GAS SPRINGS WILL BE SEALED IN CLEAR PLASTIC BAGS TO AVOID DAMAGE, DUST, OR OTHER FOREIGN OBJECTS.
- 7) GAS SPRING TO BE ASSEMBLED WITH END FITTINGS COMPLETELY FASTENED.
- 8) GREASE TO BE INCLUDED INSIDE THE BALL SOCKET OF THE END FITTINGS.

| NORMONT