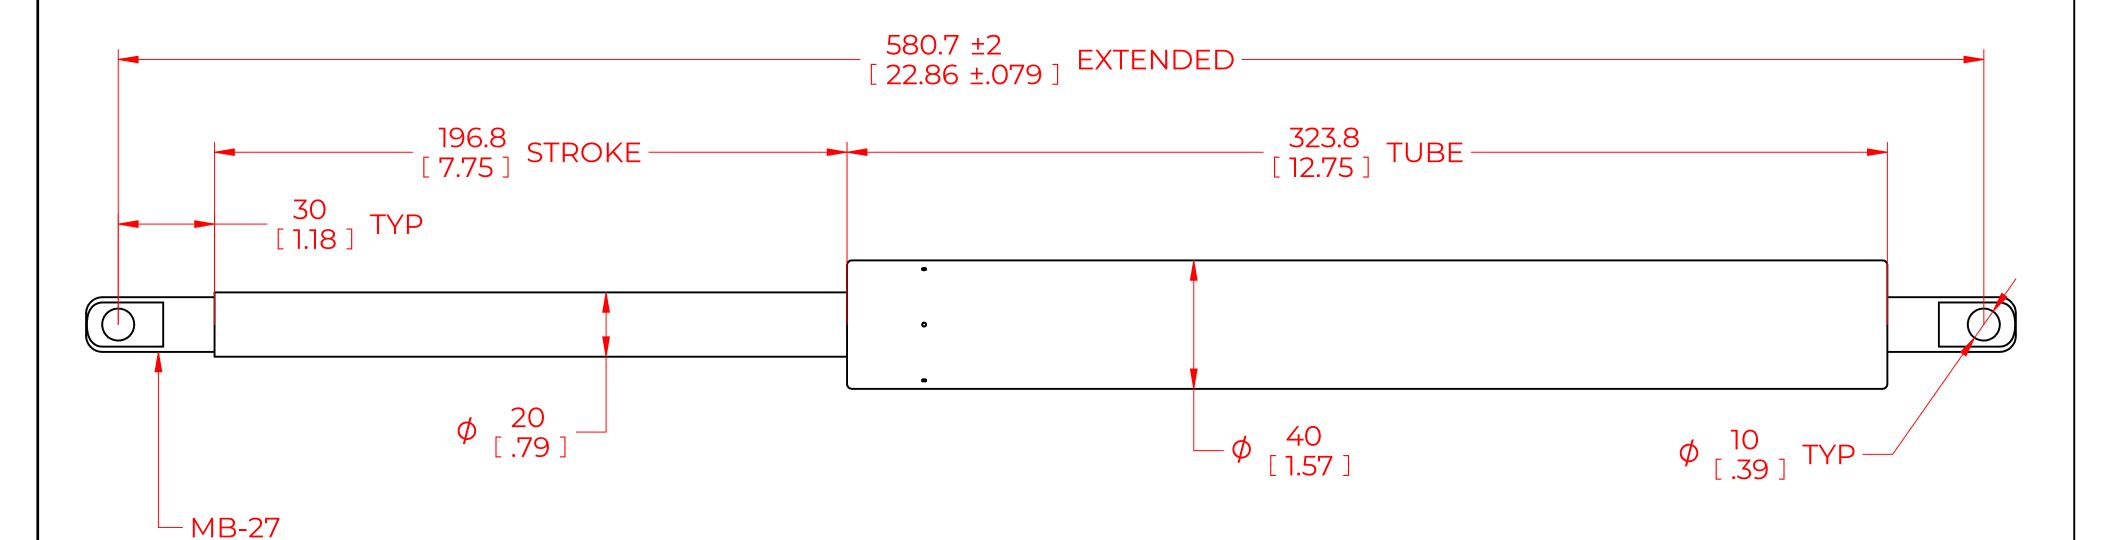

## **NOTES**:

- 1) MATERIAL: CYLINDER STEEL, BLACK PAINT / ROD STEEL BLACK NITRIDE.
- 2) OPERATING TEMPERATURE: -40°C TO +80°C.

METAL CONNECTOR

M10 THREAD

- 3) STANDARD PART IDENTIFICATION TO INCLUDE PART NUMBER, DATE CODE AND WARNING MESSAGE. LABEL NOT TO BE REMOVED.
- 4) GAS SPRING IS SUGGESTED TO BE MOUNTED SHAFT DOWN (ROD DOWN) FOR MAXIMUM PERFORMANCE.
- 5) END FITTINGS TO BE ORIENTED AS SHOWN ±5°.
- 6) GAS SPRINGS WILL BE SEALED IN CLEAR PLASTIC BAGS TO AVOID DAMAGE, DUST, OR OTHER FOREIGN OBJECTS.
- 7) GAS SPRING TO BE ASSEMBLED WITH END FITTINGS COMPLETELY FASTENED.
- 8) GREASE TO BE INCLUDED INSIDE THE BALL SOCKET OF THE END FITTINGS.