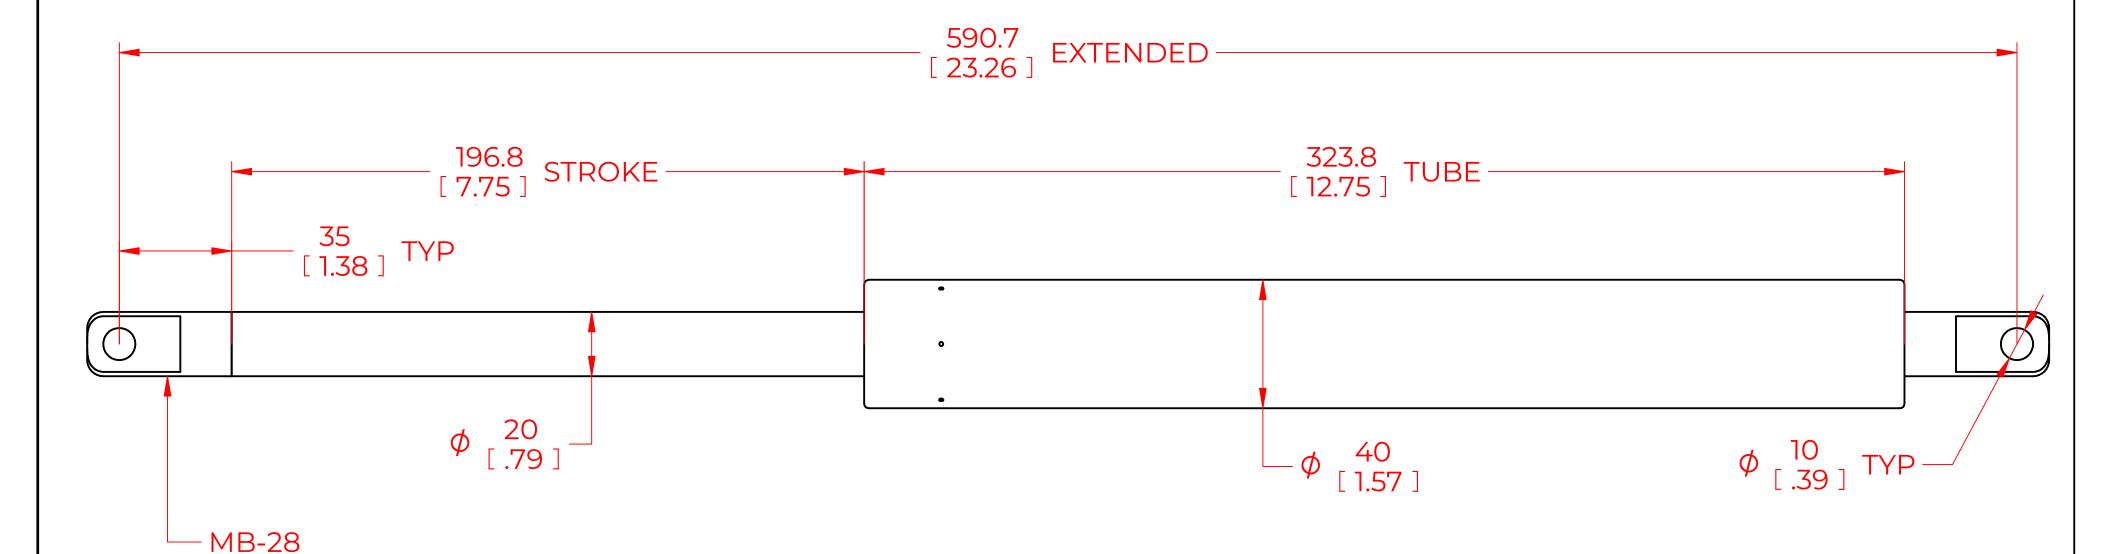

## **NOTES:**

- 1) MATERIAL: CYLINDER STEEL, BLACK PAINT / ROD STEEL BLACK NITRIDE.
- 2) OPERATING TEMPERATURE: -40°C TO +80°C.

METAL CONNECTOR

M10 THREAD

- 3) STANDARD PART IDENTIFICATION TO INCLUDE PART NUMBER, DATE CODE AND WARNING MESSAGE. LABEL NOT TO BE REMOVED.
- 4) GAS SPRING IS SUGGESTED TO BE MOUNTED SHAFT DOWN (ROD DOWN) FOR MAXIMUM PERFORMANCE.
- 5) END FITTINGS TO BE ORIENTED AS SHOWN ±5°.
- 6) GAS SPRINGS WILL BE SEALED IN CLEAR PLASTIC BAGS TO AVOID DAMAGE, DUST, OR OTHER FOREIGN OBJECTS.
- 7) GAS SPRING TO BE ASSEMBLED WITH END FITTINGS COMPLETELY FASTENED.
- 8) GREASE TO BE INCLUDED INSIDE THE BALL SOCKET OF THE END FITTINGS.