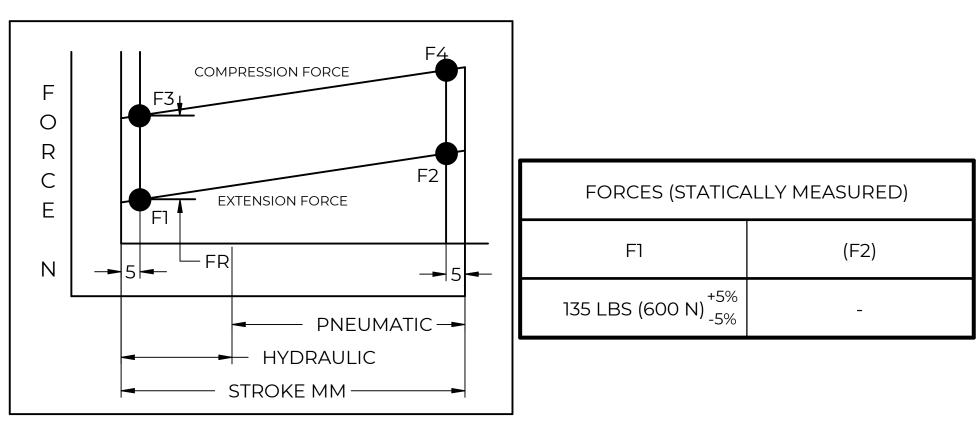

## **NOTES:**

- 1) MATERIAL: CYLINDER STEEL, BLACK PAINT / ROD STEEL BLACK NITRIDE.
- 2) OPERATING TEMPERATURE: -40°C TO +80°C.

METAL CONNECTOR

M10 THREAD

- 3) STANDARD PART IDENTIFICATION TO INCLUDE PART NUMBER, DATE CODE AND WARNING MESSAGE. LABEL NOT TO BE REMOVED.
- 4) GAS SPRING IS SUGGESTED TO BE MOUNTED SHAFT DOWN (ROD DOWN) FOR MAXIMUM PERFORMANCE.
- 5) END FITTINGS TO BE ORIENTED AS SHOWN ±5°.
- 6) GAS SPRINGS WILL BE SEALED IN CLEAR PLASTIC BAGS TO AVOID DAMAGE, DUST, OR OTHER FOREIGN OBJECTS.
- 7) GAS SPRING TO BE ASSEMBLED WITH END FITTINGS COMPLETELY FASTENED.
- 8) GREASE TO BE INCLUDED INSIDE THE BALL SOCKET OF THE END FITTINGS.

| NORMONT