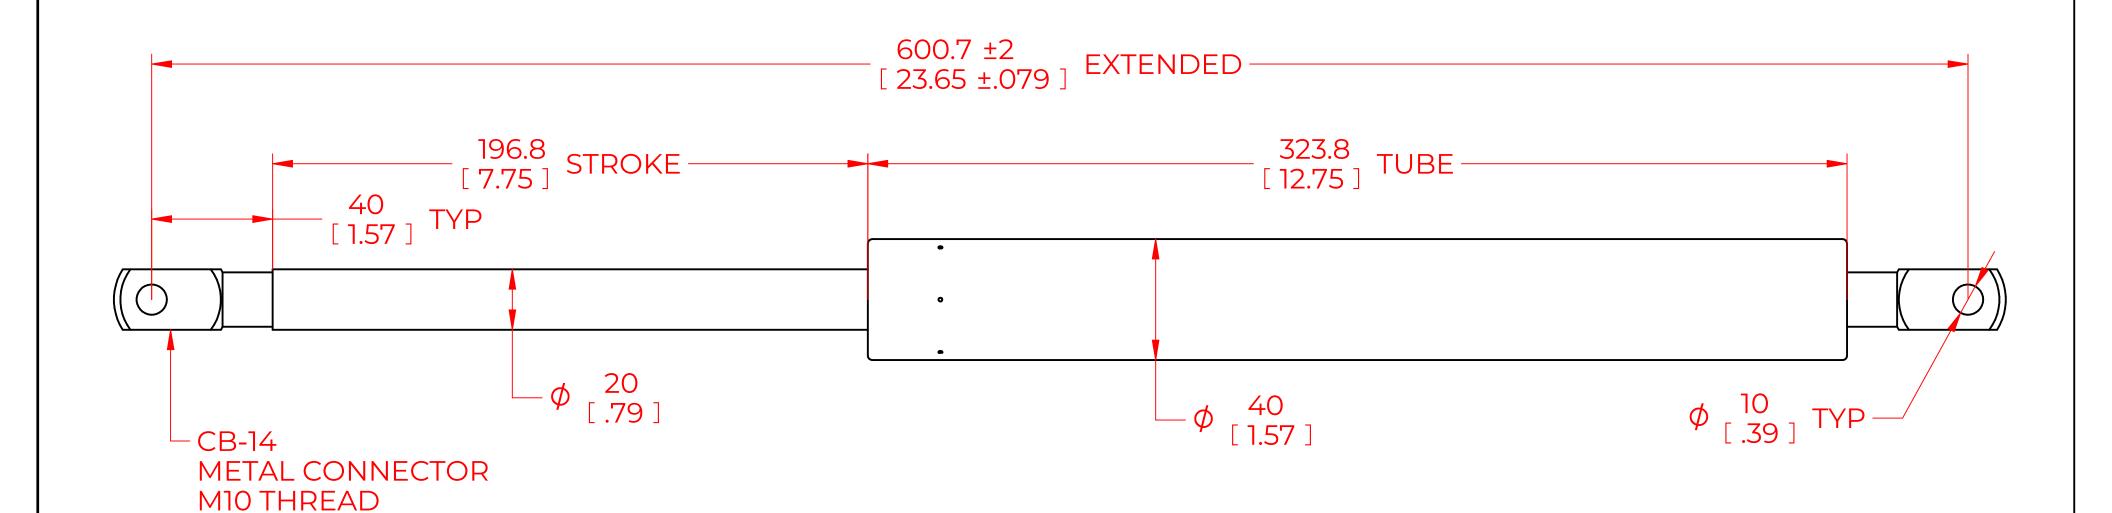

## **NOTES**:

- 1) MATERIAL: CYLINDER STEEL, BLACK PAINT / ROD STEEL BLACK NITRIDE.
- 2) OPERATING TEMPERATURE: -40°C TO +80°C.
- 3) STANDARD PART IDENTIFICATION TO INCLUDE PART NUMBER, DATE CODE AND WARNING MESSAGE. LABEL NOT TO BE REMOVED.
- 4) GAS SPRING IS SUGGESTED TO BE MOUNTED SHAFT DOWN (ROD DOWN) FOR MAXIMUM PERFORMANCE.
- 5) END FITTINGS TO BE ORIENTED AS SHOWN ±5°.
- 6) GAS SPRINGS WILL BE SEALED IN CLEAR PLASTIC BAGS TO AVOID DAMAGE, DUST, OR OTHER FOREIGN OBJECTS.
- 7) GAS SPRING TO BE ASSEMBLED WITH END FITTINGS COMPLETELY FASTENED.
- 8) GREASE TO BE INCLUDED INSIDE THE BALL SOCKET OF THE END FITTINGS.