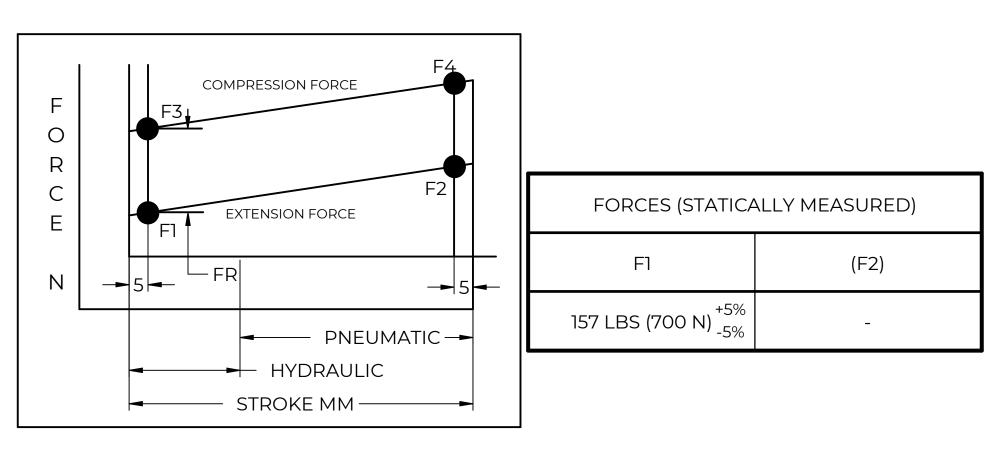

|                                                  |                                                       | NAME             |            | DATE         |      |
|--------------------------------------------------|-------------------------------------------------------|------------------|------------|--------------|------|
| NORI                                             | DRAWN                                                 | DMA              |            | 3/19/2024    |      |
|                                                  | CHECKED                                               |                  |            |              |      |
| THIS DOCUMENT AND ITS C                          | PART No.                                              | NSG2050Y700CB-14 |            | REV<br>-     |      |
| OF NO<br>THIS DOCUMENT CO<br>PROPRIETARY INFORMA | TITLE                                                 | GAS SPRING       |            |              |      |
| DISTRIBUTION, UTILISATION OF THIS DOCUMENT OR A  | TOLERANCES THIRD ANGLE                                |                  | SCALE      |              |      |
| EXPRESS AUTHORISATION                            | X.X                                                   | ± 0.060          | PROJECTION | NTS          |      |
|                                                  | ALL DIMENSIONS ARE  DUAL  UNLESS OTHERWISE  SPECIFIED | X.XX             | ± 0.030    |              | 1    |
| REMOVE ALL<br>BURRS AND BREAK                    |                                                       | X.XXX            | ± 0.010    |              | SIZE |
| ALL SHARP<br>EDGES                               |                                                       | ANGLES           | ± 1°       |              |      |
|                                                  |                                                       | HOLES            | ± 0.005    | SHEET 1 OF 1 |      |