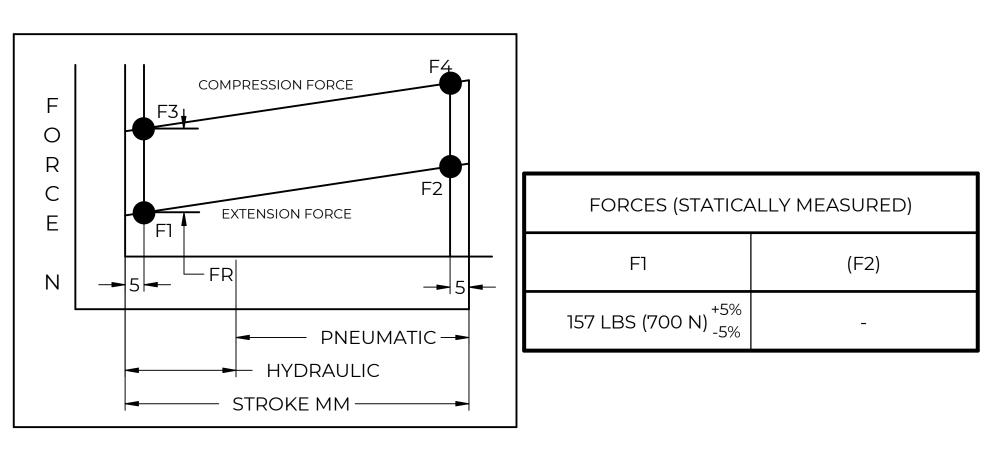

## **NOTES**:

- 1) MATERIAL: CYLINDER STEEL, BLACK PAINT / ROD STEEL BLACK NITRIDE.
- 2) OPERATING TEMPERATURE: -40°C TO +80°C.

M10 THREAD

- 3) STANDARD PART IDENTIFICATION TO INCLUDE PART NUMBER, DATE CODE AND WARNING MESSAGE. LABEL NOT TO BE REMOVED.
- 4) GAS SPRING IS SUGGESTED TO BE MOUNTED SHAFT DOWN (ROD DOWN) FOR MAXIMUM PERFORMANCE.
- 5) END FITTINGS TO BE ORIENTED AS SHOWN ±5°.
- 6) GAS SPRINGS WILL BE SEALED IN CLEAR PLASTIC BAGS TO AVOID DAMAGE, DUST, OR OTHER FOREIGN OBJECTS.
- 7) GAS SPRING TO BE ASSEMBLED WITH END FITTINGS COMPLETELY FASTENED.
- 8) GREASE TO BE INCLUDED INSIDE THE BALL SOCKET OF THE END FITTINGS.