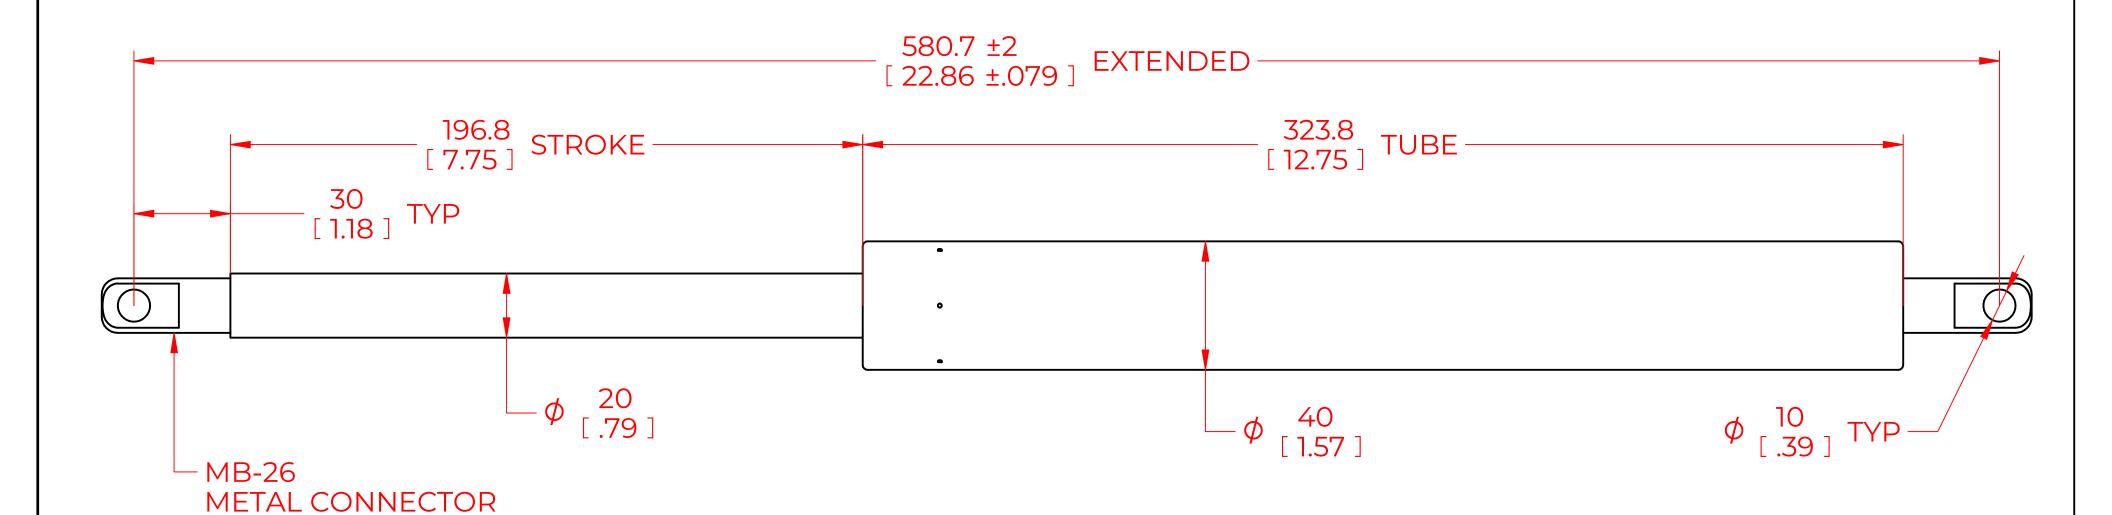

## **NOTES**:

- 1) MATERIAL: CYLINDER STEEL, BLACK PAINT / ROD STEEL BLACK NITRIDE.
- 2) OPERATING TEMPERATURE: -40°C TO +80°C.

M10 THREAD

- 3) STANDARD PART IDENTIFICATION TO INCLUDE PART NUMBER, DATE CODE AND WARNING MESSAGE. LABEL NOT TO BE REMOVED.
- 4) GAS SPRING IS SUGGESTED TO BE MOUNTED SHAFT DOWN (ROD DOWN) FOR MAXIMUM PERFORMANCE.
- 5) END FITTINGS TO BE ORIENTED AS SHOWN ±5°.
- 6) GAS SPRINGS WILL BE SEALED IN CLEAR PLASTIC BAGS TO AVOID DAMAGE, DUST, OR OTHER FOREIGN OBJECTS.
- 7) GAS SPRING TO BE ASSEMBLED WITH END FITTINGS COMPLETELY FASTENED.
- 8) GREASE TO BE INCLUDED INSIDE THE BALL SOCKET OF THE END FITTINGS.