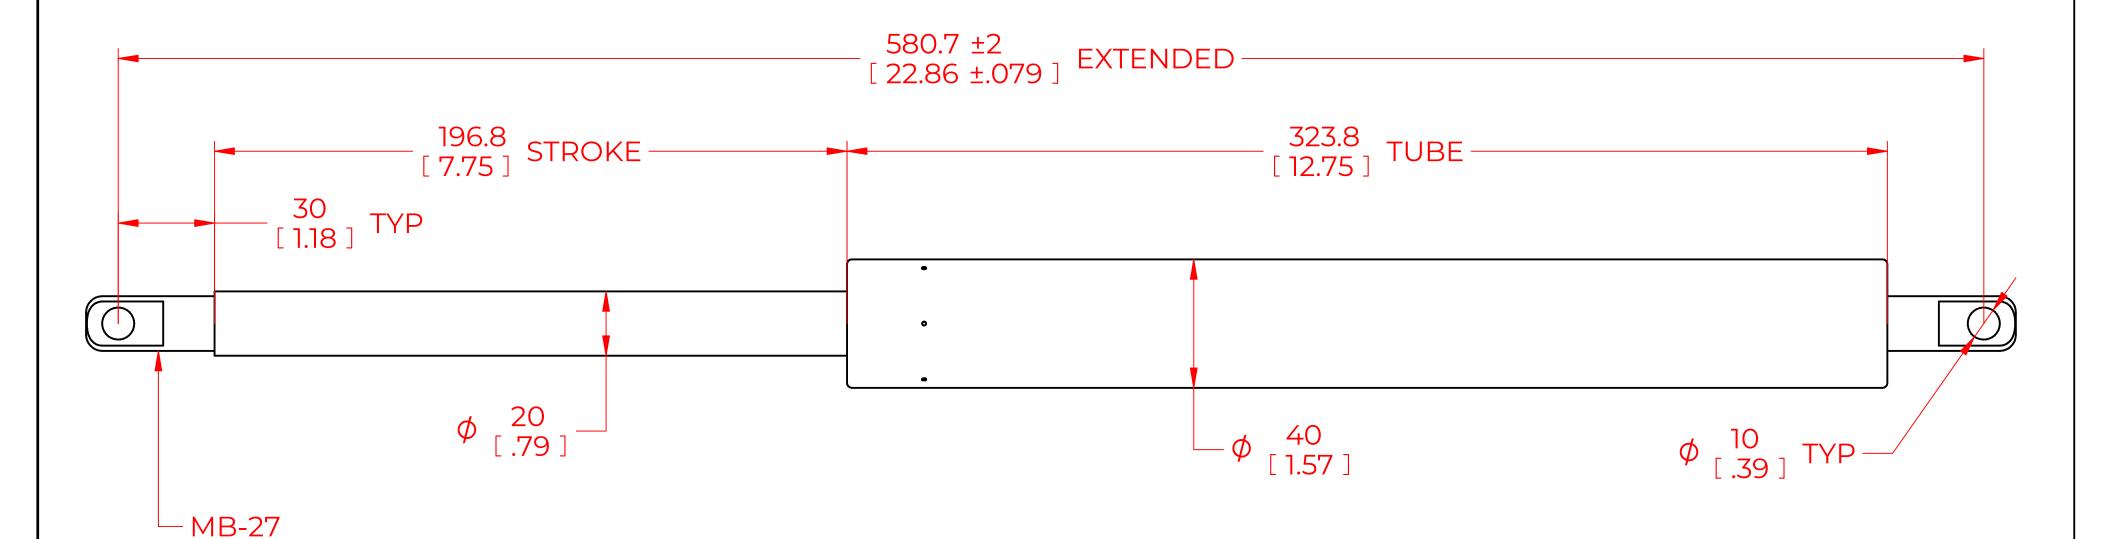

## **NOTES**:

- 1) MATERIAL: CYLINDER STEEL, BLACK PAINT / ROD STEEL BLACK NITRIDE.
- 2) OPERATING TEMPERATURE: -40°C TO +80°C.

METAL CONNECTOR

M10 THREAD

- 3) STANDARD PART IDENTIFICATION TO INCLUDE PART NUMBER, DATE CODE AND WARNING MESSAGE. LABEL NOT TO BE REMOVED.
- 4) GAS SPRING IS SUGGESTED TO BE MOUNTED SHAFT DOWN (ROD DOWN) FOR MAXIMUM PERFORMANCE.
- 5) END FITTINGS TO BE ORIENTED AS SHOWN ±5°.
- 6) GAS SPRINGS WILL BE SEALED IN CLEAR PLASTIC BAGS TO AVOID DAMAGE, DUST, OR OTHER FOREIGN OBJECTS.
- 7) GAS SPRING TO BE ASSEMBLED WITH END FITTINGS COMPLETELY FASTENED.
- 8) GREASE TO BE INCLUDED INSIDE THE BALL SOCKET OF THE END FITTINGS.