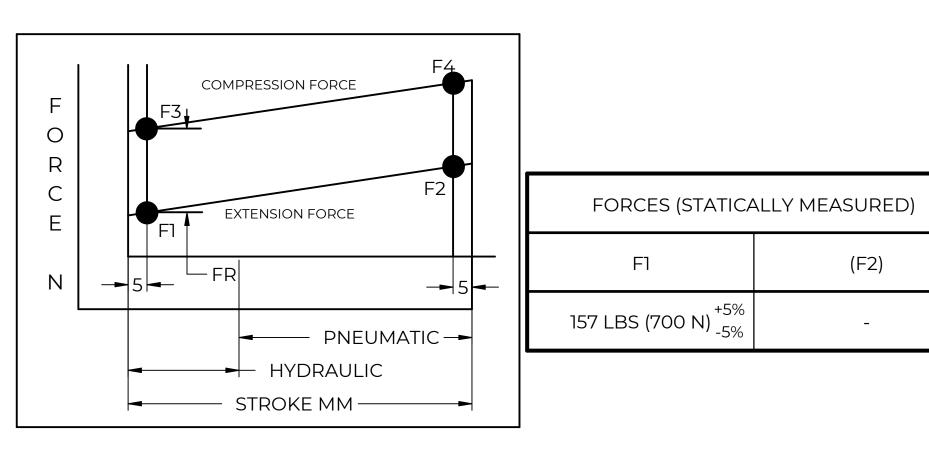

## **NOTES**:

- 1) MATERIAL: CYLINDER STEEL, BLACK PAINT / ROD STEEL BLACK NITRIDE.
- 2) OPERATING TEMPERATURE: -40°C TO +80°C.

METAL CONNECTOR

M10 THREAD

- 3) STANDARD PART IDENTIFICATION TO INCLUDE PART NUMBER, DATE CODE AND WARNING MESSAGE. LABEL NOT TO BE REMOVED.
- 4) GAS SPRING IS SUGGESTED TO BE MOUNTED SHAFT DOWN (ROD DOWN) FOR MAXIMUM PERFORMANCE.
- 5) END FITTINGS TO BE ORIENTED AS SHOWN ±5°.
- 6) GAS SPRINGS WILL BE SEALED IN CLEAR PLASTIC BAGS TO AVOID DAMAGE, DUST, OR OTHER FOREIGN OBJECTS.
- 7) GAS SPRING TO BE ASSEMBLED WITH END FITTINGS COMPLETELY FASTENED.
- 8) GREASE TO BE INCLUDED INSIDE THE BALL SOCKET OF THE END FITTINGS.

| NORMONT