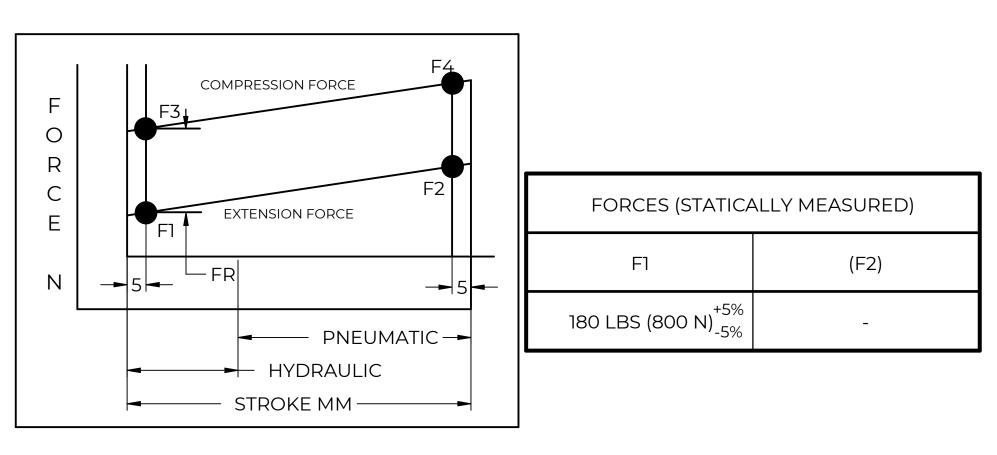

## **NOTES**:

- 1) MATERIAL: CYLINDER STEEL, BLACK PAINT / ROD STEEL BLACK NITRIDE.
- 2) OPERATING TEMPERATURE: -40°C TO +80°C.
- 3) STANDARD PART IDENTIFICATION TO INCLUDE PART NUMBER, DATE CODE AND WARNING MESSAGE. LABEL NOT TO BE REMOVED.
- 4) GAS SPRING IS SUGGESTED TO BE MOUNTED SHAFT DOWN (ROD DOWN) FOR MAXIMUM PERFORMANCE.
- 5) END FITTINGS TO BE ORIENTED AS SHOWN ±5°.
- 6) GAS SPRINGS WILL BE SEALED IN CLEAR PLASTIC BAGS TO AVOID DAMAGE, DUST, OR OTHER FOREIGN OBJECTS.
- 7) GAS SPRING TO BE ASSEMBLED WITH END FITTINGS COMPLETELY FASTENED.
- 8) GREASE TO BE INCLUDED INSIDE THE BALL SOCKET OF THE END FITTINGS.