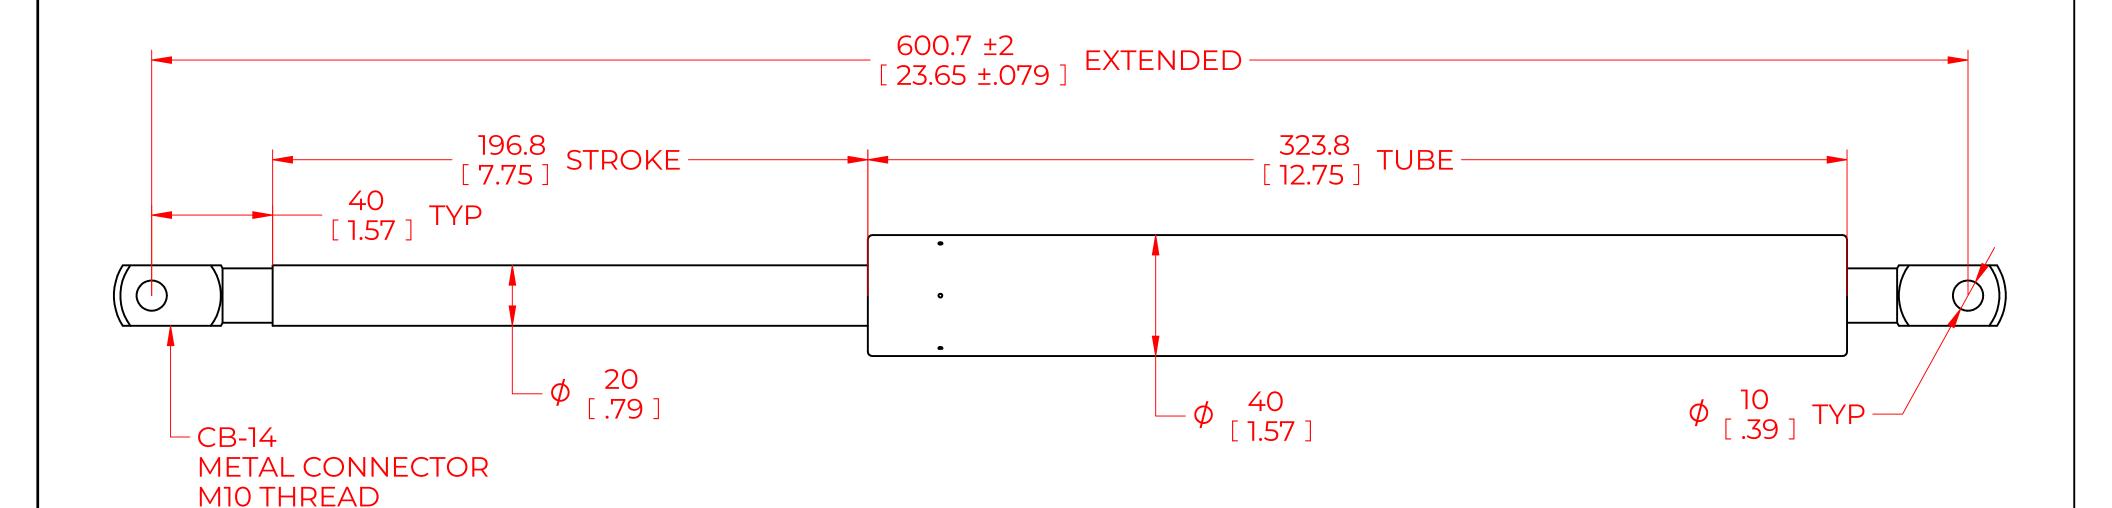

## **NOTES**:

- 1) MATERIAL: CYLINDER STEEL, BLACK PAINT / ROD STEEL BLACK NITRIDE.
- 2) OPERATING TEMPERATURE: -40°C TO +80°C.
- 3) STANDARD PART IDENTIFICATION TO INCLUDE PART NUMBER, DATE CODE AND WARNING MESSAGE. LABEL NOT TO BE REMOVED.
- 4) GAS SPRING IS SUGGESTED TO BE MOUNTED SHAFT DOWN (ROD DOWN) FOR MAXIMUM PERFORMANCE.
- 5) END FITTINGS TO BE ORIENTED AS SHOWN ±5°.
- 6) GAS SPRINGS WILL BE SEALED IN CLEAR PLASTIC BAGS TO AVOID DAMAGE, DUST, OR OTHER FOREIGN OBJECTS.
- 7) GAS SPRING TO BE ASSEMBLED WITH END FITTINGS COMPLETELY FASTENED.
- 8) GREASE TO BE INCLUDED INSIDE THE BALL SOCKET OF THE END FITTINGS.