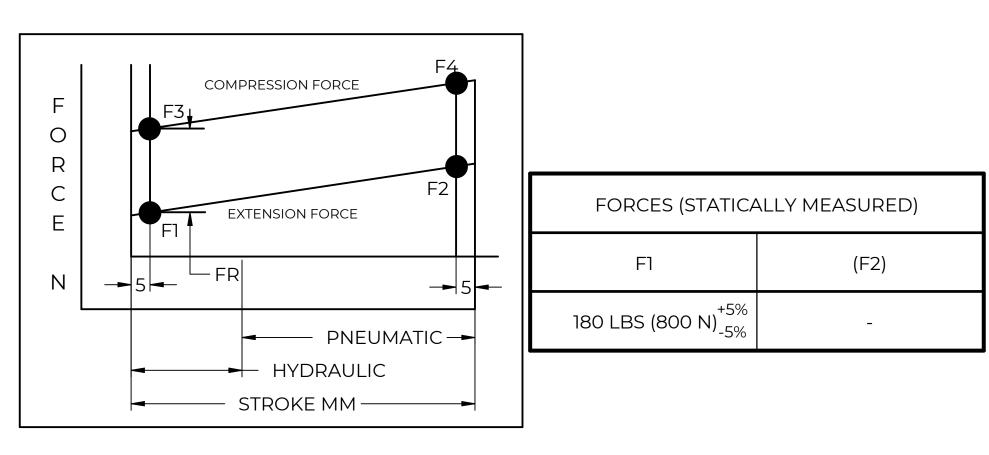

## **NOTES**:

- 1) MATERIAL: CYLINDER STEEL, BLACK PAINT / ROD STEEL BLACK NITRIDE.
- 2) OPERATING TEMPERATURE: -40°C TO +80°C.

METAL CONNECTOR

M10 THREAD

- 3) STANDARD PART IDENTIFICATION TO INCLUDE PART NUMBER, DATE CODE AND WARNING MESSAGE. LABEL NOT TO BE REMOVED.
- 4) GAS SPRING IS SUGGESTED TO BE MOUNTED SHAFT DOWN (ROD DOWN) FOR MAXIMUM PERFORMANCE.
- 5) END FITTINGS TO BE ORIENTED AS SHOWN ±5°.
- 6) GAS SPRINGS WILL BE SEALED IN CLEAR PLASTIC BAGS TO AVOID DAMAGE, DUST, OR OTHER FOREIGN OBJECTS.
- 7) GAS SPRING TO BE ASSEMBLED WITH END FITTINGS COMPLETELY FASTENED.
- 8) GREASE TO BE INCLUDED INSIDE THE BALL SOCKET OF THE END FITTINGS.

| NORMONT