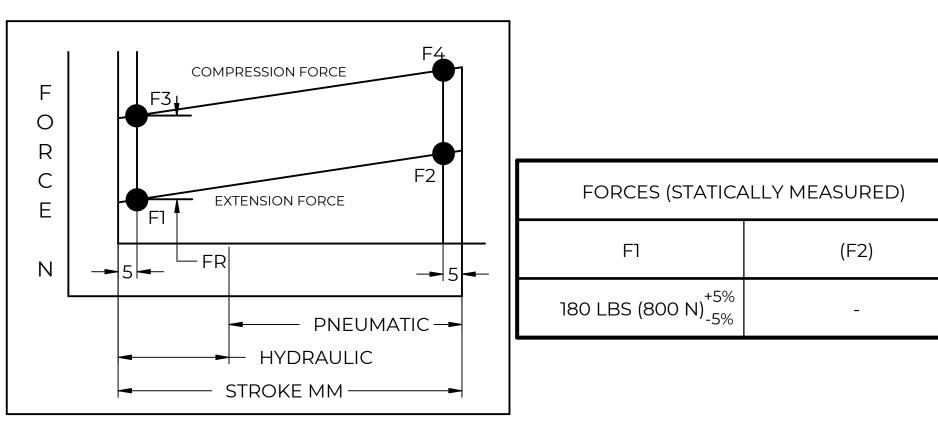

## **NOTES:**

- 1) MATERIAL: CYLINDER STEEL, BLACK PAINT / ROD STEEL BLACK NITRIDE.
- 2) OPERATING TEMPERATURE: -40°C TO +80°C.

METAL CONNECTOR

M10 THREAD

- 3) STANDARD PART IDENTIFICATION TO INCLUDE PART NUMBER, DATE CODE AND WARNING MESSAGE. LABEL NOT TO BE REMOVED.
- 4) GAS SPRING IS SUGGESTED TO BE MOUNTED SHAFT DOWN (ROD DOWN) FOR MAXIMUM PERFORMANCE.
- 5) END FITTINGS TO BE ORIENTED AS SHOWN ±5°.
- 6) GAS SPRINGS WILL BE SEALED IN CLEAR PLASTIC BAGS TO AVOID DAMAGE, DUST, OR OTHER FOREIGN OBJECTS.
- 7) GAS SPRING TO BE ASSEMBLED WITH END FITTINGS COMPLETELY FASTENED.
- 8) GREASE TO BE INCLUDED INSIDE THE BALL SOCKET OF THE END FITTINGS.

|  | NORMONT