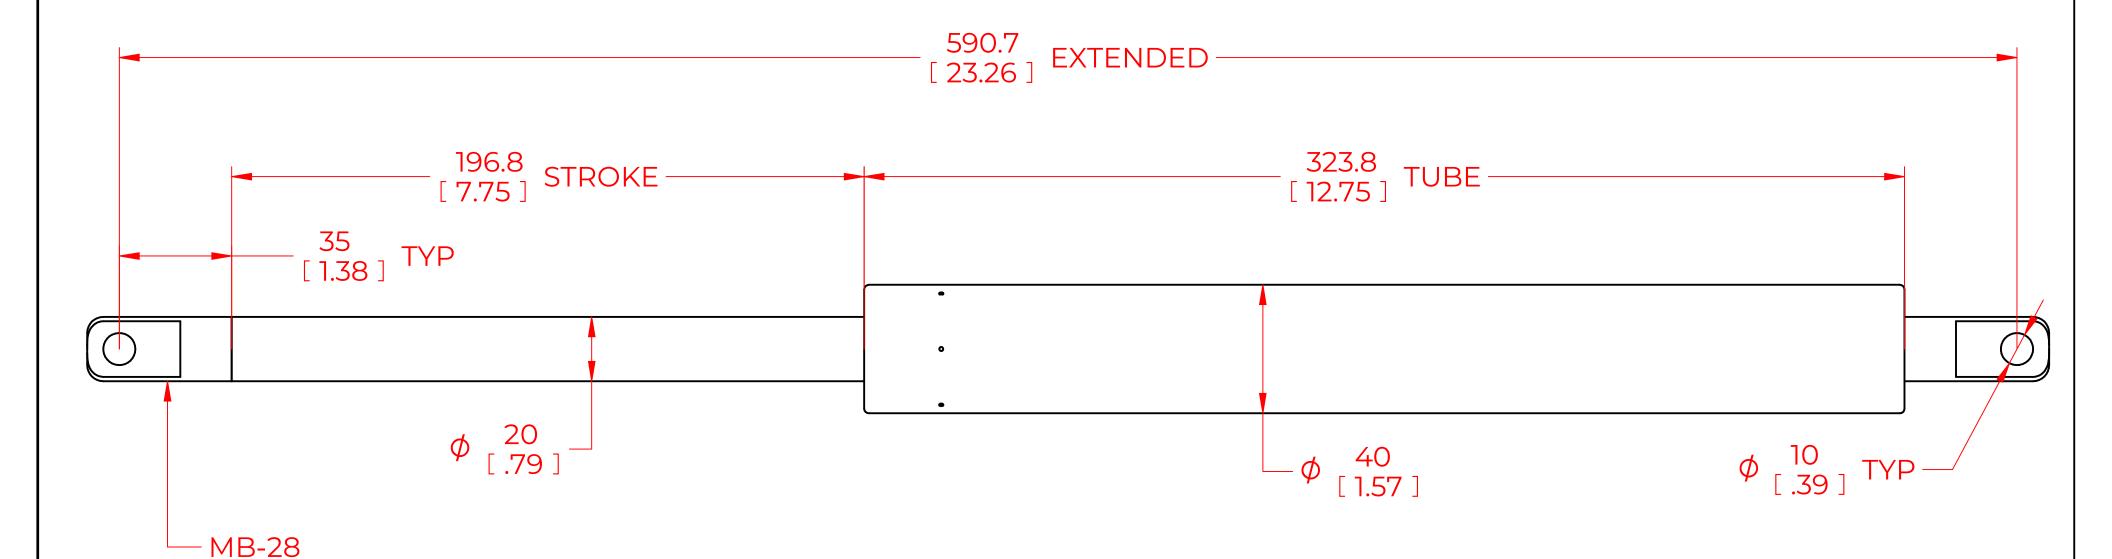

## **NOTES:**

- 1) MATERIAL: CYLINDER STEEL, BLACK PAINT / ROD STEEL BLACK NITRIDE.
- 2) OPERATING TEMPERATURE: -40°C TO +80°C.

METAL CONNECTOR

M10 THREAD

- 3) STANDARD PART IDENTIFICATION TO INCLUDE PART NUMBER, DATE CODE AND WARNING MESSAGE. LABEL NOT TO BE REMOVED.
- 4) GAS SPRING IS SUGGESTED TO BE MOUNTED SHAFT DOWN (ROD DOWN) FOR MAXIMUM PERFORMANCE.
- 5) END FITTINGS TO BE ORIENTED AS SHOWN ±5°.
- 6) GAS SPRINGS WILL BE SEALED IN CLEAR PLASTIC BAGS TO AVOID DAMAGE, DUST, OR OTHER FOREIGN OBJECTS.
- 7) GAS SPRING TO BE ASSEMBLED WITH END FITTINGS COMPLETELY FASTENED.
- 8) GREASE TO BE INCLUDED INSIDE THE BALL SOCKET OF THE END FITTINGS.