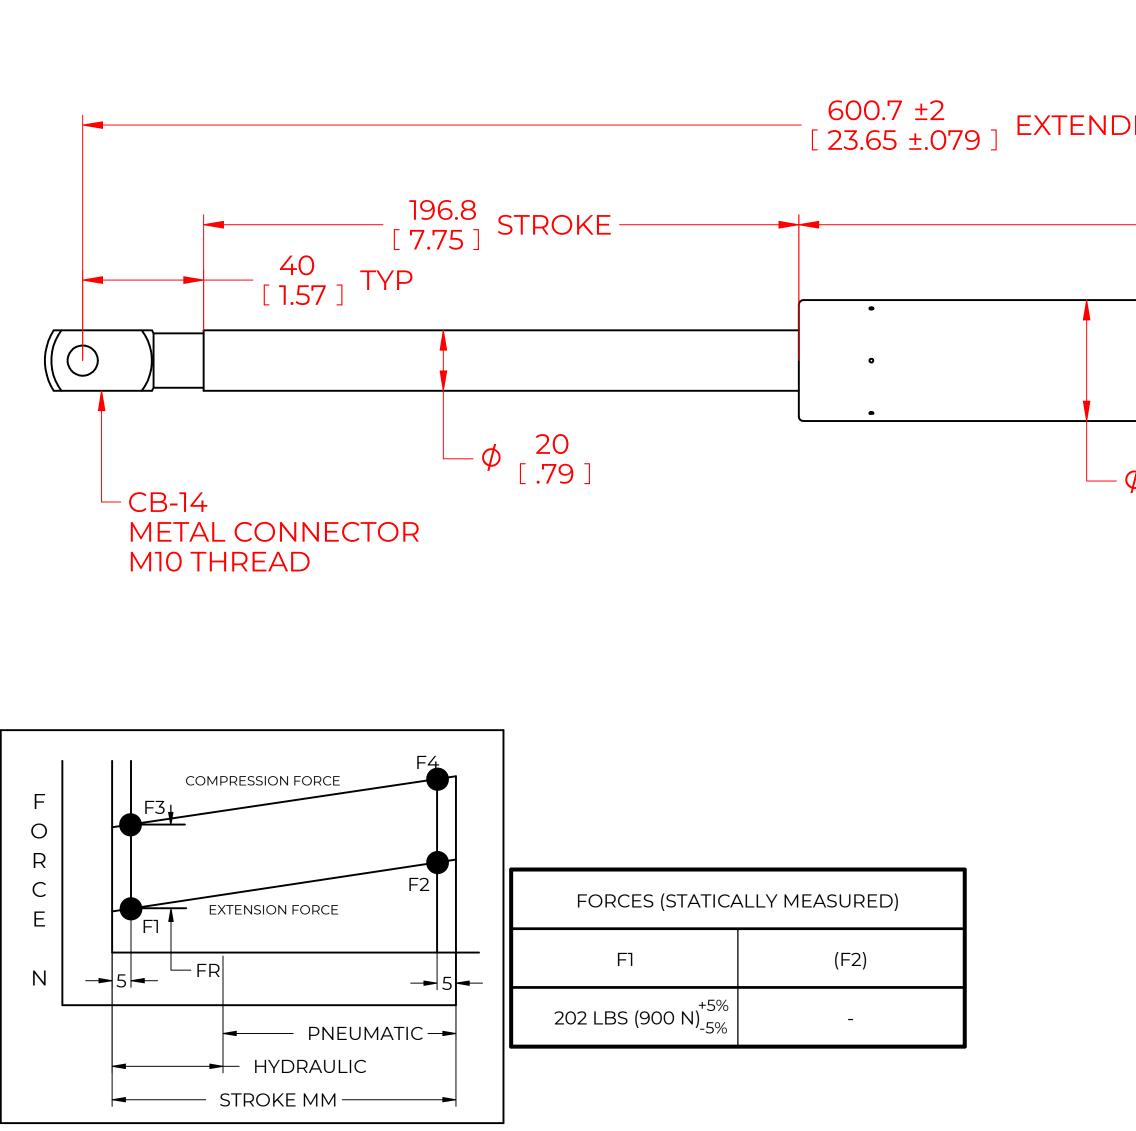

## NOTES:

1) MATERIAL: CYLINDER - STEEL, BLACK PAINT / ROD - STEEL BLACK NITRIDE.

2) OPERATING TEMPERATURE: -40°C TO +80°C.

3) STANDARD PART IDENTIFICATION TO INCLUDE PART NUMBER, DATE CODE AND WARNING MESSAGE. LABEL NOT TO BE REMOVED.

4) GAS SPRING IS SUGGESTED TO BE MOUNTED SHAFT DOWN (ROD DOWN) FOR MAXIMUM PERFORMANCE.

5) END FITTINGS TO BE ORIENTED AS SHOWN  $\pm 5^{\circ}$ .

6) GAS SPRINGS WILL BE SEALED IN CLEAR PLASTIC BAGS TO AVOID DAMAGE, DUST, OR OTHER FOREIGN OBJECTS.

7) GAS SPRING TO BE ASSEMBLED WITH END FITTINGS COMPLETELY FASTENED.

8) GREASE TO BE INCLUDED INSIDE THE BALL SOCKET OF THE END FITTINGS.

|   |                                                                                                                                                          |                                                                                                                                                                            |                                                      |                              | V                                              |       |                                    |
|---|----------------------------------------------------------------------------------------------------------------------------------------------------------|----------------------------------------------------------------------------------------------------------------------------------------------------------------------------|------------------------------------------------------|------------------------------|------------------------------------------------|-------|------------------------------------|
|   |                                                                                                                                                          | REV DESC                                                                                                                                                                   | RIPTION                                              | N HISTOR                     | DATE                                           |       | OVED                               |
| ¢ | D                                                                                                                                                        | BE                                                                                                                                                                         | ¢                                                    | 10<br>[ .39 ]                |                                                |       |                                    |
|   |                                                                                                                                                          |                                                                                                                                                                            |                                                      |                              |                                                |       |                                    |
|   | NOR                                                                                                                                                      |                                                                                                                                                                            | DRAWN                                                |                              | NAME                                           |       | DATE<br>9/2024                     |
|   |                                                                                                                                                          | MONT<br>ONTENTS ARE THE PROPERTY                                                                                                                                           |                                                      | NSG20                        |                                                |       |                                    |
|   | THIS DOCUMENT AND ITS C<br>OF NO<br>THIS DOCUMENT CC                                                                                                     | ONTENTS ARE THE PROPERTY<br>DRMONT<br>ONTAINS CONFIDENTIAL                                                                                                                 | CHECKED                                              |                              | DMA                                            |       | 9/2024                             |
|   | THIS DOCUMENT AND ITS C<br>OF NO<br>THIS DOCUMENT CC<br>PROPRIETARY INFORMA<br>DISTRIBUTION, UTILISATIC                                                  | CONTENTS ARE THE PROPERTY<br>DRMONT<br>INTAINS CONFIDENTIAL<br>TION. THE REPRODUCTION,<br>DN OR THE COMMUNICATION                                                          | CHECKED<br>PART No.<br>TITLE                         |                              | DMA<br>50Y900CB-14<br>AS SPRING                | 3/1   | 9/2024                             |
|   | THIS DOCUMENT AND ITS C<br>OF NO<br>THIS DOCUMENT CC<br>PROPRIETARY INFORMA<br>DISTRIBUTION, UTILISATIC<br>OF THIS DOCUMENT OR A                         | CONTENTS ARE THE PROPERTY<br>DRMONT<br>INTAINS CONFIDENTIAL<br>TION. THE REPRODUCTION,                                                                                     | CHECKED<br>PART No.<br>TITLE                         | G                            | DMA<br>50Y900CB-14                             | E 3/1 | 9/2024<br>REV<br>-                 |
|   | THIS DOCUMENT AND ITS C<br>OF NO<br>THIS DOCUMENT CC<br>PROPRIETARY INFORMA<br>DISTRIBUTION, UTILISATIC<br>OF THIS DOCUMENT OR A                         | CONTENTS ARE THE PROPERTY<br>DRMONT<br>INTAINS CONFIDENTIAL<br>TION. THE REPRODUCTION,<br>DN OR THE COMMUNICATION<br>NY PART THEREOF, WITHOUT<br>DN IS STRICTLY FORBIDDEN. | CHECKED<br>PART No.<br>TITLE<br>TOLER                | GANCES                       | DMA<br>50Y900CB-14<br>AS SPRING<br>THIRD ANGLE | E 3/1 | 9/2024<br>REV<br>-                 |
|   | THIS DOCUMENT AND ITS C<br>OF NO<br>THIS DOCUMENT CC<br>PROPRIETARY INFORMA<br>DISTRIBUTION, UTILISATIC<br>OF THIS DOCUMENT OR A<br>EXPRESS AUTHORISATIC | CONTENTS ARE THE PROPERTY<br>DRMONT<br>INTAINS CONFIDENTIAL<br>TION. THE REPRODUCTION,<br>DN OR THE COMMUNICATION<br>NY PART THEREOF, WITHOUT<br>DN IS STRICTLY FORBIDDEN. | CHECKED<br>PART No.<br>TITLE<br>TOLER<br>X.X         | ANCES<br>± 0.060             | DMA<br>50Y900CB-14<br>AS SPRING<br>THIRD ANGLE | E 3/1 | 9/2024<br>REV<br>-                 |
|   | THIS DOCUMENT AND ITS C<br>OF NO<br>THIS DOCUMENT CO<br>PROPRIETARY INFORMA<br>DISTRIBUTION, UTILISATIC<br>OF THIS DOCUMENT OR A<br>EXPRESS AUTHORISATIC | CONTENTS ARE THE PROPERTY<br>DRMONT<br>INTAINS CONFIDENTIAL<br>TION. THE REPRODUCTION,<br>DN OR THE COMMUNICATION<br>NY PART THEREOF, WITHOUT<br>DN IS STRICTLY FORBIDDEN. | CHECKED<br>PART No.<br>TITLE<br>TOLER<br>X.X<br>X.XX | GANCES<br>± 0.060<br>± 0.030 | DMA<br>50Y900CB-14<br>AS SPRING<br>THIRD ANGLE | E 3/1 | 9/2024<br>REV<br>-<br>SCALE<br>NTS |