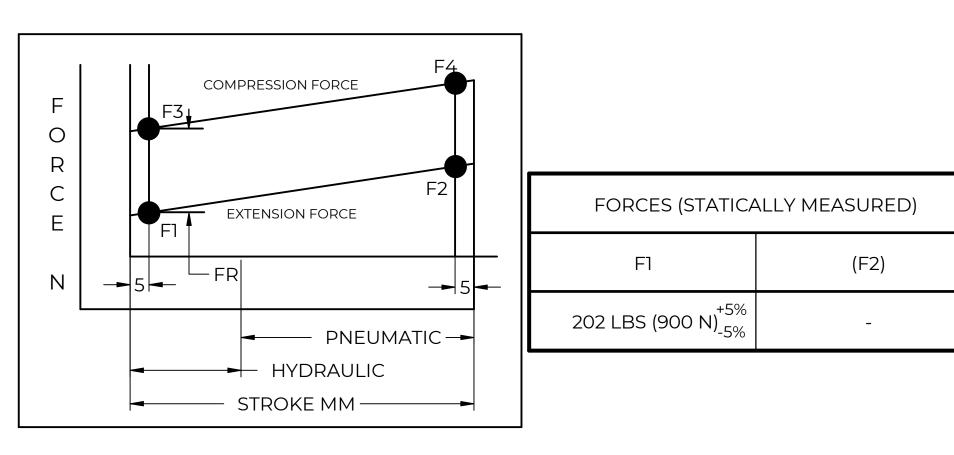

## **NOTES**:

- 1) MATERIAL: CYLINDER STEEL, BLACK PAINT / ROD STEEL BLACK NITRIDE.
- 2) OPERATING TEMPERATURE: -40°C TO +80°C.

METAL CONNECTOR

M10 THREAD

- 3) STANDARD PART IDENTIFICATION TO INCLUDE PART NUMBER, DATE CODE AND WARNING MESSAGE. LABEL NOT TO BE REMOVED.
- 4) GAS SPRING IS SUGGESTED TO BE MOUNTED SHAFT DOWN (ROD DOWN) FOR MAXIMUM PERFORMANCE.
- 5) END FITTINGS TO BE ORIENTED AS SHOWN ±5°.
- 6) GAS SPRINGS WILL BE SEALED IN CLEAR PLASTIC BAGS TO AVOID DAMAGE, DUST, OR OTHER FOREIGN OBJECTS.
- 7) GAS SPRING TO BE ASSEMBLED WITH END FITTINGS COMPLETELY FASTENED.
- 8) GREASE TO BE INCLUDED INSIDE THE BALL SOCKET OF THE END FITTINGS.

| NORMONT