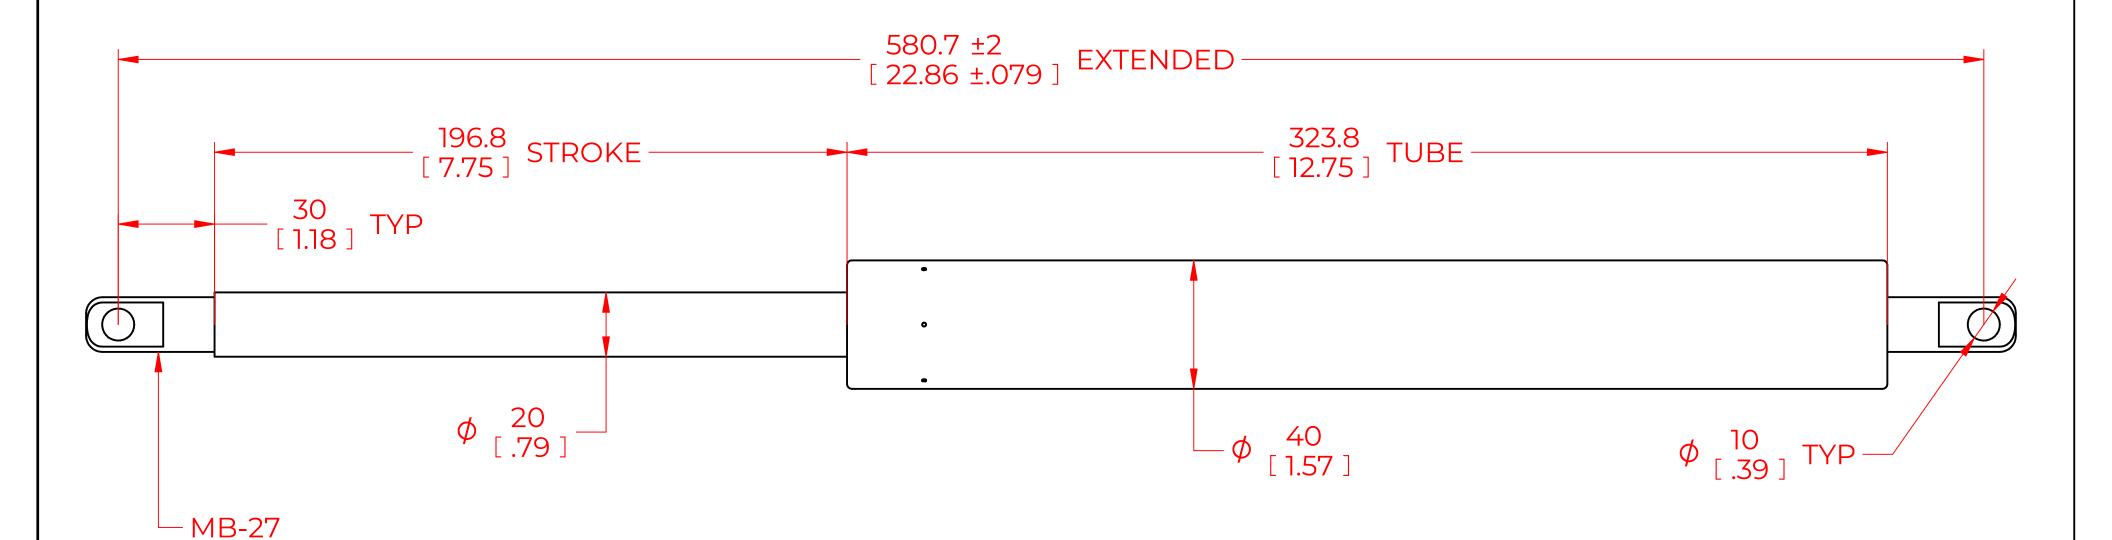

## **NOTES**:

- 1) MATERIAL: CYLINDER STEEL, BLACK PAINT / ROD STEEL BLACK NITRIDE.
- 2) OPERATING TEMPERATURE: -40°C TO +80°C.

METAL CONNECTOR

M10 THREAD

- 3) STANDARD PART IDENTIFICATION TO INCLUDE PART NUMBER, DATE CODE AND WARNING MESSAGE. LABEL NOT TO BE REMOVED.
- 4) GAS SPRING IS SUGGESTED TO BE MOUNTED SHAFT DOWN (ROD DOWN) FOR MAXIMUM PERFORMANCE.
- 5) END FITTINGS TO BE ORIENTED AS SHOWN ±5°.
- 6) GAS SPRINGS WILL BE SEALED IN CLEAR PLASTIC BAGS TO AVOID DAMAGE, DUST, OR OTHER FOREIGN OBJECTS.
- 7) GAS SPRING TO BE ASSEMBLED WITH END FITTINGS COMPLETELY FASTENED.
- 8) GREASE TO BE INCLUDED INSIDE THE BALL SOCKET OF THE END FITTINGS.