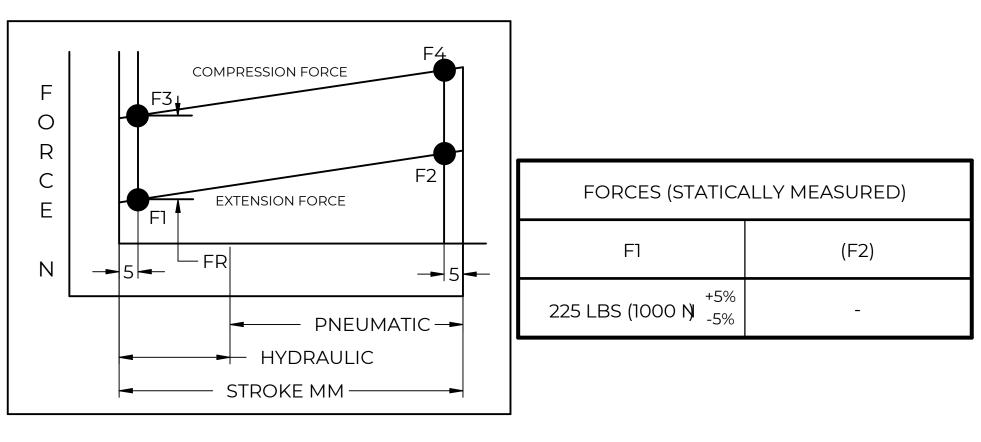

| REVISION HISTORY |             |      |          |  |  |  |  |  |
|------------------|-------------|------|----------|--|--|--|--|--|
| REV              | DESCRIPTION | DATE | APPROVED |  |  |  |  |  |





## NOTES:

- 1) MATERIAL: CYLINDER STEEL, BLACK PAINT / ROD STEEL BLACK NITRIDE.
- 2) OPERATING TEMPERATURE: -40°C TO +80°C.
- 3) STANDARD PART IDENTIFICATION TO INCLUDE PART NUMBER, DATE CODE AND WARNING MESSAGE. LABEL NOT TO BE REMOVED.
- 4) GAS SPRING IS SUGGESTED TO BE MOUNTED SHAFT DOWN (ROD DOWN) FOR MAXIMUM PERFORMANCE.
- 5) END FITTINGS TO BE ORIENTED AS SHOWN ±5°.
- 6) GAS SPRINGS WILL BE SEALED IN CLEAR PLASTIC BAGS TO AVOID DAMAGE, DUST, OR OTHER FOREIGN OBJECTS.
- 7) GAS SPRING TO BE ASSEMBLED WITH END FITTINGS COMPLETELY FASTENED.
- 8) GREASE TO BE INCLUDED INSIDE THE BALL SOCKET OF THE END FITTINGS.

|