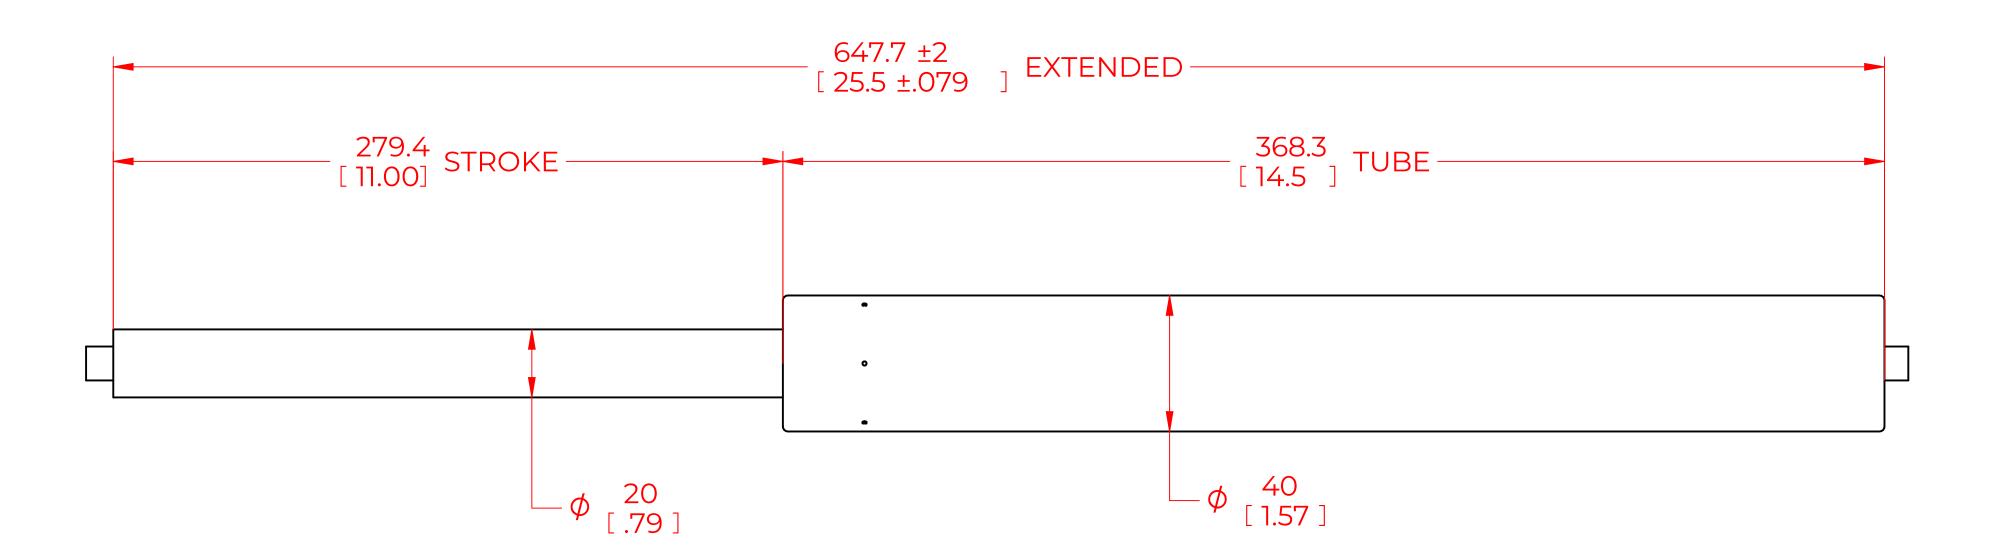

## NOTES:

- 1) MATERIAL: CYLINDER STEEL, BLACK PAINT / ROD STEEL BLACK NITRIDE.
- 2) OPERATING TEMPERATURE: -40°C TO +80°C.
- 3) STANDARD PART IDENTIFICATION TO INCLUDE PART NUMBER, DATE CODE AND WARNING MESSAGE. LABEL NOT TO BE REMOVED.
- 4) GAS SPRING IS SUGGESTED TO BE MOUNTED SHAFT DOWN (ROD DOWN) FOR MAXIMUM PERFORMANCE.
- 5) END FITTINGS TO BE ORIENTED AS SHOWN ±5°.
- 6) GAS SPRINGS WILL BE SEALED IN CLEAR PLASTIC BAGS TO AVOID DAMAGE, DUST, OR OTHER FOREIGN OBJECTS.
- 7) GAS SPRING TO BE ASSEMBLED WITH END FITTINGS COMPLETELY FASTENED.
- 8) GREASE TO BE INCLUDED INSIDE THE BALL SOCKET OF THE END FITTINGS.