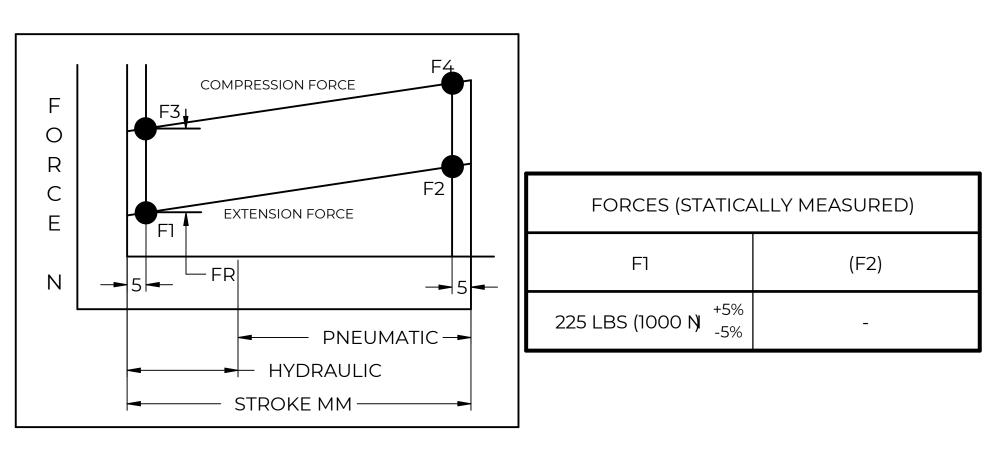

## **NOTES**:

- 1) MATERIAL: CYLINDER STEEL, BLACK PAINT / ROD STEEL BLACK NITRIDE.
- 2) OPERATING TEMPERATURE: -40°C TO +80°C.
- 3) STANDARD PART IDENTIFICATION TO INCLUDE PART NUMBER, DATE CODE AND WARNING MESSAGE. LABEL NOT TO BE REMOVED.
- 4) GAS SPRING IS SUGGESTED TO BE MOUNTED SHAFT DOWN (ROD DOWN) FOR MAXIMUM PERFORMANCE.
- 5) END FITTINGS TO BE ORIENTED AS SHOWN ±5°.
- 6) GAS SPRINGS WILL BE SEALED IN CLEAR PLASTIC BAGS TO AVOID DAMAGE, DUST, OR OTHER FOREIGN OBJECTS.
- 7) GAS SPRING TO BE ASSEMBLED WITH END FITTINGS COMPLETELY FASTENED.
- 8) GREASE TO BE INCLUDED INSIDE THE BALL SOCKET OF THE END FITTINGS.