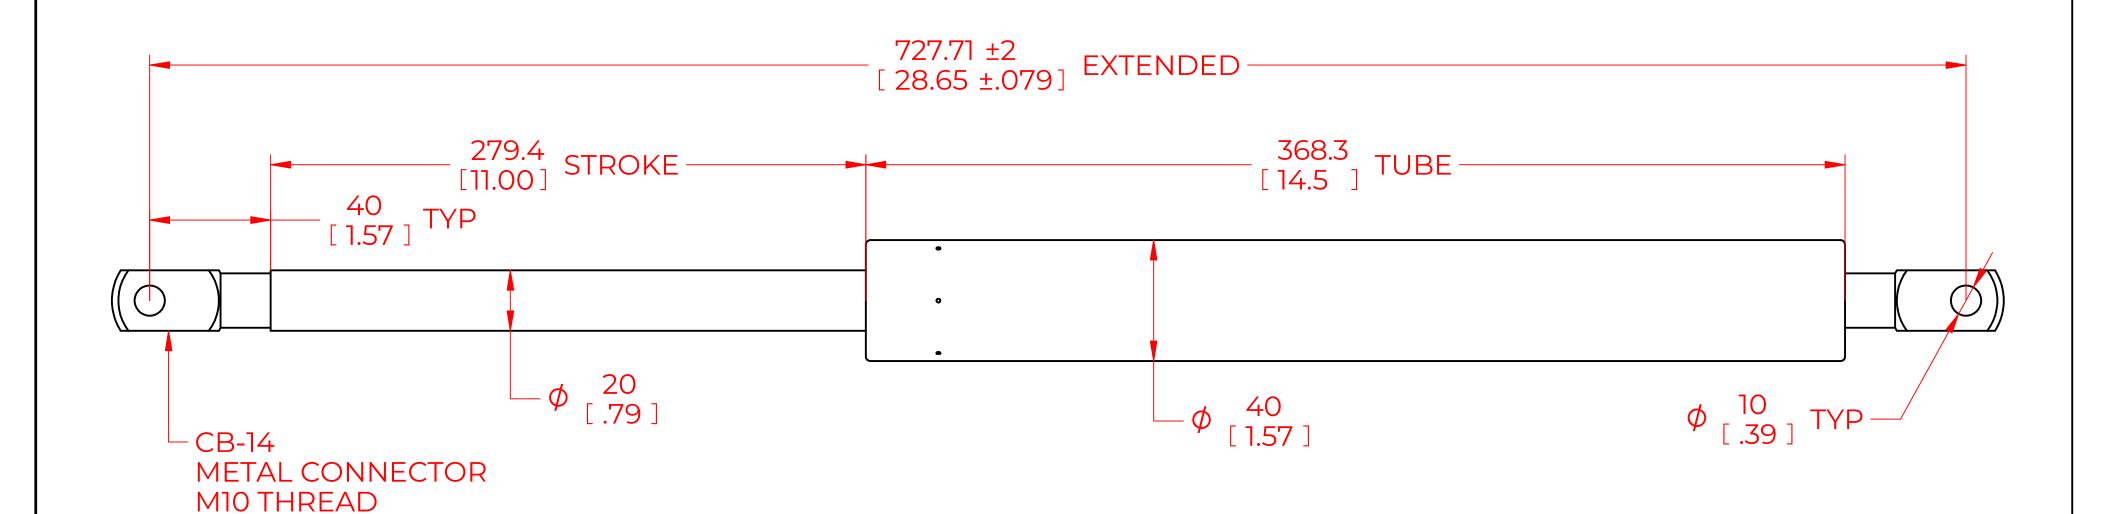

## **NOTES**:

- 1) MATERIAL: CYLINDER STEEL, BLACK PAINT / ROD STEEL BLACK NITRIDE.
- 2) OPERATING TEMPERATURE: -40°C TO +80°C.
- 3) STANDARD PART IDENTIFICATION TO INCLUDE PART NUMBER, DATE CODE AND WARNING MESSAGE. LABEL NOT TO BE REMOVED.
- 4) GAS SPRING IS SUGGESTED TO BE MOUNTED SHAFT DOWN (ROD DOWN) FOR MAXIMUM PERFORMANCE.
- 5) END FITTINGS TO BE ORIENTED AS SHOWN ±5°.
- 6) GAS SPRINGS WILL BE SEALED IN CLEAR PLASTIC BAGS TO AVOID DAMAGE, DUST, OR OTHER FOREIGN OBJECTS.
- 7) GAS SPRING TO BE ASSEMBLED WITH END FITTINGS COMPLETELY FASTENED.
- 8) GREASE TO BE INCLUDED INSIDE THE BALL SOCKET OF THE END FITTINGS.

|                                                  |                                                       |          |                   | NAME         | DATE  |
|--------------------------------------------------|-------------------------------------------------------|----------|-------------------|--------------|-------|
| NORI                                             | DRAWN                                                 | DMA      |                   | 3/19/2024    |       |
|                                                  | ONTENTS ARE THE PROPERTY                              | PART No. | NSG2550Y1000CB-14 |              | REV - |
| OF NO<br>THIS DOCUMENT CO<br>PROPRIETARY INFORMA | TITLE GAS SPRING                                      |          |                   |              |       |
| DISTRIBUTION, UTILISATION OF THIS DOCUMENT OR A  | TOLERANCES THIRD AN                                   |          | THIRD ANGLE       | SCALE        |       |
| EXPRESS AUTHORISATIO                             | X.X                                                   | ± 0.060  | PROJECTION        | NTS          |       |
|                                                  | ALL DIMENSIONS ARE  DUAL  UNLESS OTHERWISE  SPECIFIED | X.XX     | ± 0.030           |              | 1     |
| REMOVE ALL<br>BURRS AND BREAK                    |                                                       | X.XXX    | ± 0.010           |              | SIZE  |
| ALL SHARP<br>EDGES                               |                                                       | ANGLES   | ± 1°              |              |       |
|                                                  | 3. 2522                                               | HOLES    | ± 0.005           | SHEET 1 OF 1 |       |