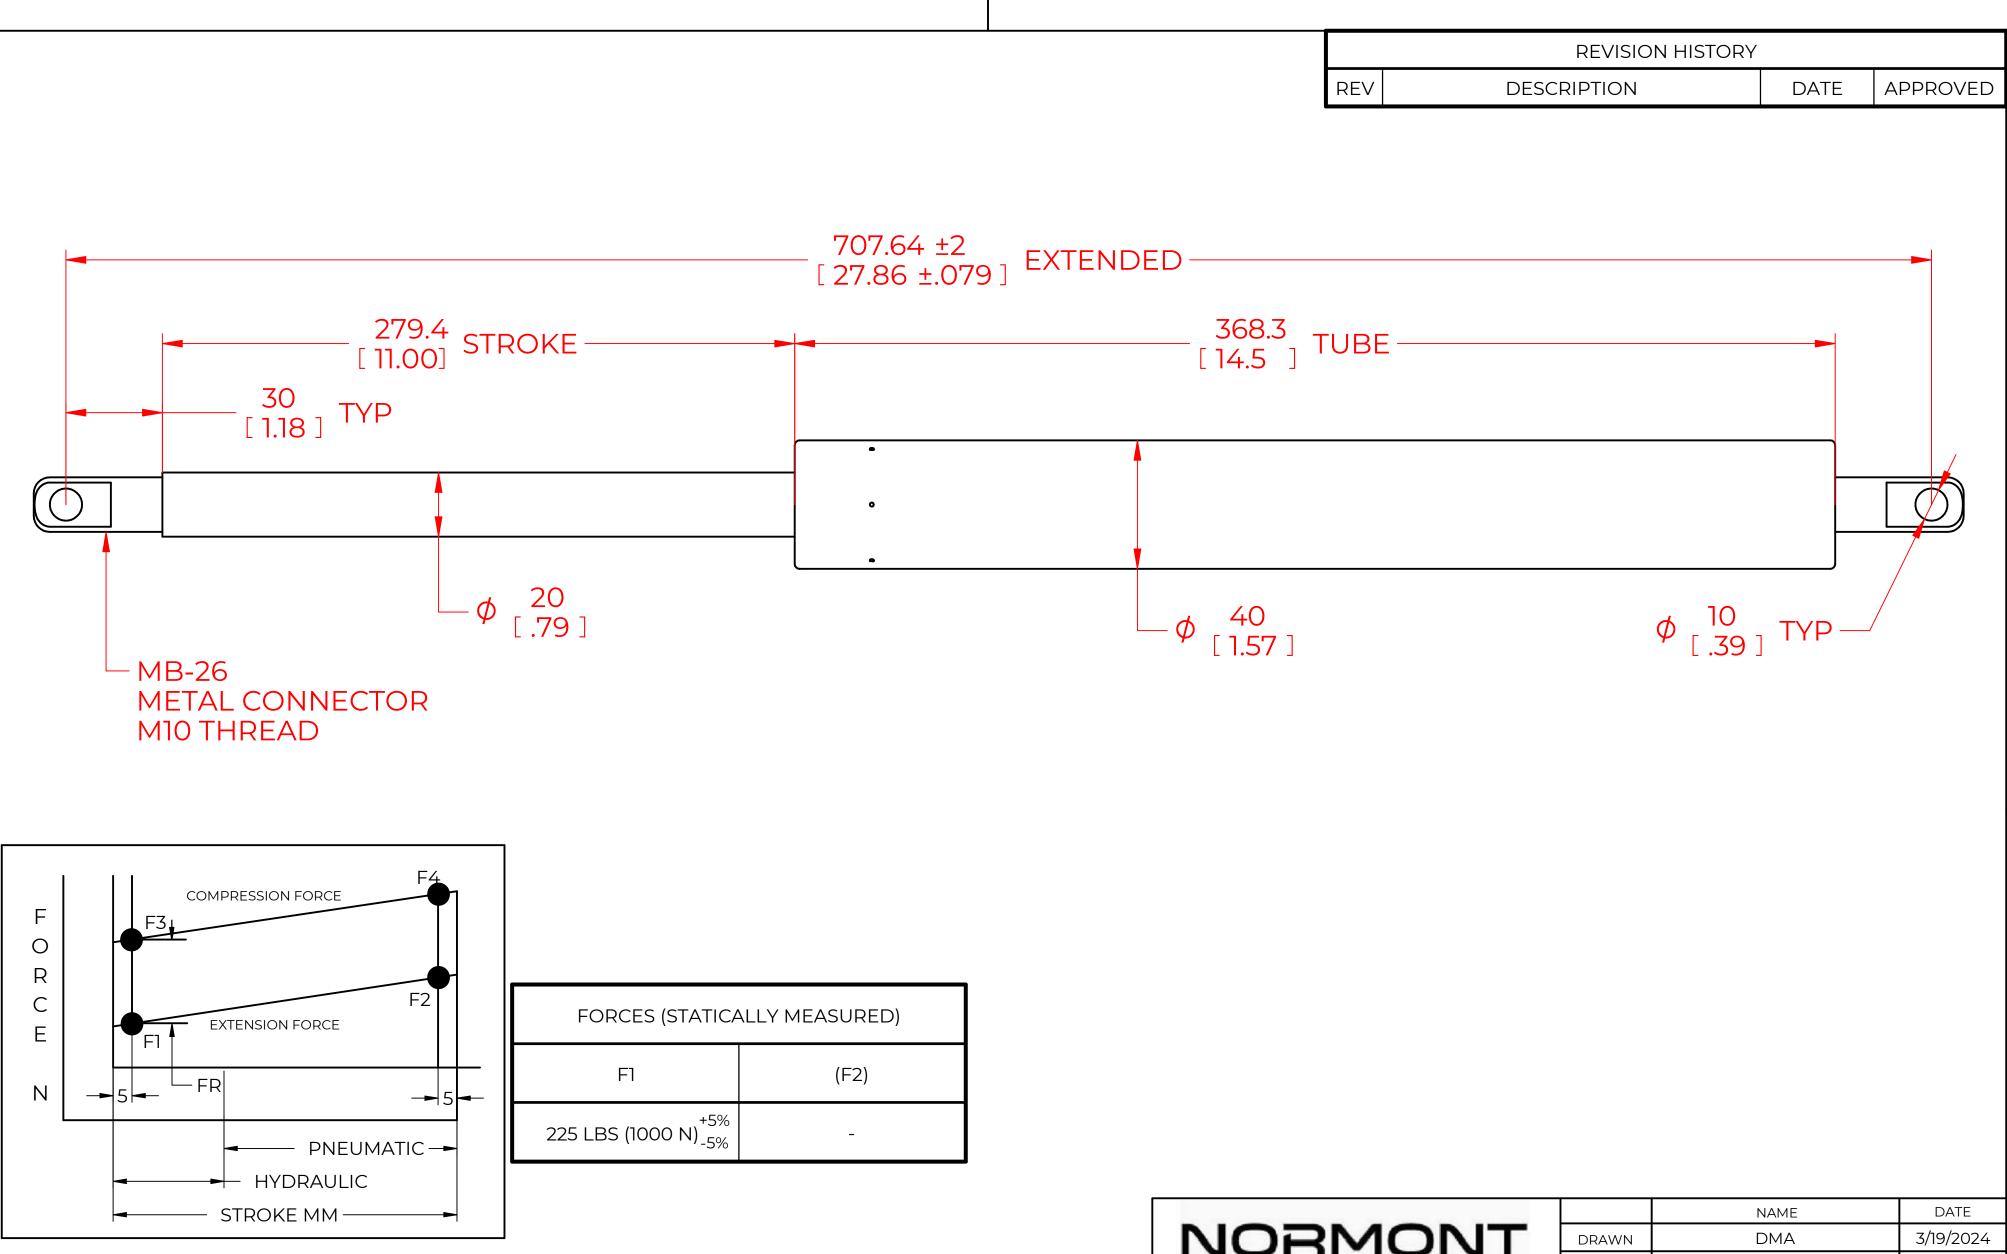

## NOTES:

1) MATERIAL: CYLINDER - STEEL, BLACK PAINT / ROD - STEEL BLACK NITRIDE.

2) OPERATING TEMPERATURE: -40°C TO +80°C.

3) STANDARD PART IDENTIFICATION TO INCLUDE PART NUMBER, DATE CODE AND WARNING MESSAGE. LABEL NOT TO BE REMOVED.

4) GAS SPRING IS SUGGESTED TO BE MOUNTED SHAFT DOWN (ROD DOWN) FOR MAXIMUM PERFORMANCE.

5) END FITTINGS TO BE ORIENTED AS SHOWN  $\pm 5^{\circ}$ .

6) GAS SPRINGS WILL BE SEALED IN CLEAR PLASTIC BAGS TO AVOID DAMAGE, DUST, OR OTHER FOREIGN OBJECTS.

7) GAS SPRING TO BE ASSEMBLED WITH END FITTINGS COMPLETELY FASTENED.

8) GREASE TO BE INCLUDED INSIDE THE BALL SOCKET OF THE END FITTINGS.

| NORMONT                                                                                                                                                                                                                                                                                               |                                                           |            | NAME              |              | DATE      |          |
|-------------------------------------------------------------------------------------------------------------------------------------------------------------------------------------------------------------------------------------------------------------------------------------------------------|-----------------------------------------------------------|------------|-------------------|--------------|-----------|----------|
|                                                                                                                                                                                                                                                                                                       |                                                           | DRAWN      | DMA               |              | 3/19/2024 |          |
|                                                                                                                                                                                                                                                                                                       |                                                           | CHECKED    |                   |              |           |          |
| THIS DOCUMENT AND ITS CONTENTS ARE THE PROPERTY<br>OF NORMONT<br>THIS DOCUMENT CONTAINS CONFIDENTIAL<br>PROPRIETARY INFORMATION. THE REPRODUCTION,<br>DISTRIBUTION, UTILISATION OR THE COMMUNICATION<br>OF THIS DOCUMENT OR ANY PART THEREOF, WITHOUT<br>EXPRESS AUTHORISATION IS STRICTLY FORBIDDEN. |                                                           | PART No.   | NSG2550Y1000MB-26 |              |           | REV<br>- |
|                                                                                                                                                                                                                                                                                                       |                                                           | TITLE      | GAS SPRING        |              |           |          |
|                                                                                                                                                                                                                                                                                                       |                                                           | TOLERANCES |                   | THIRD ANGLE  |           | SCALE    |
|                                                                                                                                                                                                                                                                                                       |                                                           | X.X        | ± 0.060           | PROJECTION   |           | NTS      |
| REMOVE ALL<br>BURRS AND BREAK<br>ALL SHARP<br>EDGES                                                                                                                                                                                                                                                   | ALL DIMENSIONS ARE <b>DUAL</b> UNLESS OTHERWISE SPECIFIED | X.XX       | ± 0.030           |              | 1         |          |
|                                                                                                                                                                                                                                                                                                       |                                                           | X.XXX      | ± 0.010           |              | ]         | SIZE     |
|                                                                                                                                                                                                                                                                                                       |                                                           | ANGLES     | ± 1°              |              |           | C        |
|                                                                                                                                                                                                                                                                                                       |                                                           | HOLES      | ± 0.005           | SHEET 1 OF 1 |           |          |