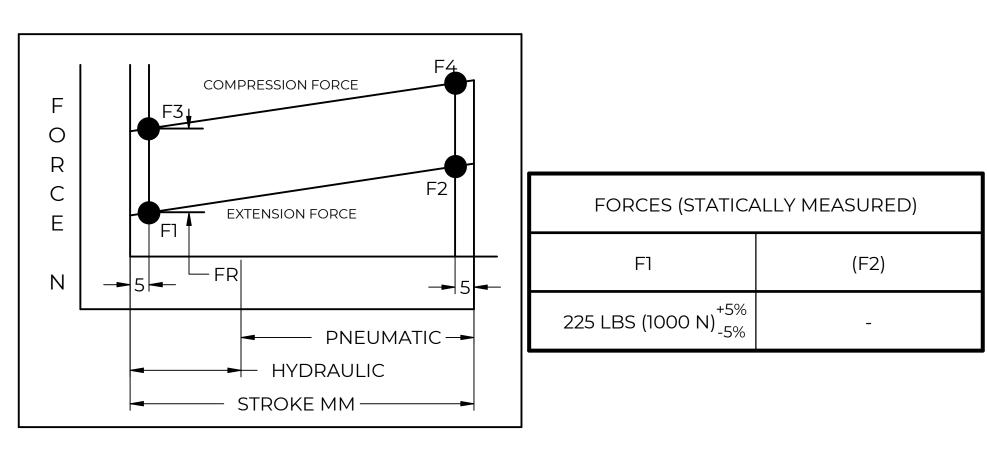

## **NOTES**:

- 1) MATERIAL: CYLINDER STEEL, BLACK PAINT / ROD STEEL BLACK NITRIDE.
- 2) OPERATING TEMPERATURE: -40°C TO +80°C.

METAL CONNECTOR

M10 THREAD

- 3) STANDARD PART IDENTIFICATION TO INCLUDE PART NUMBER, DATE CODE AND WARNING MESSAGE. LABEL NOT TO BE REMOVED.
- 4) GAS SPRING IS SUGGESTED TO BE MOUNTED SHAFT DOWN (ROD DOWN) FOR MAXIMUM PERFORMANCE.
- 5) END FITTINGS TO BE ORIENTED AS SHOWN ±5°.
- 6) GAS SPRINGS WILL BE SEALED IN CLEAR PLASTIC BAGS TO AVOID DAMAGE, DUST, OR OTHER FOREIGN OBJECTS.
- 7) GAS SPRING TO BE ASSEMBLED WITH END FITTINGS COMPLETELY FASTENED.
- 8) GREASE TO BE INCLUDED INSIDE THE BALL SOCKET OF THE END FITTINGS.

| NORMONT