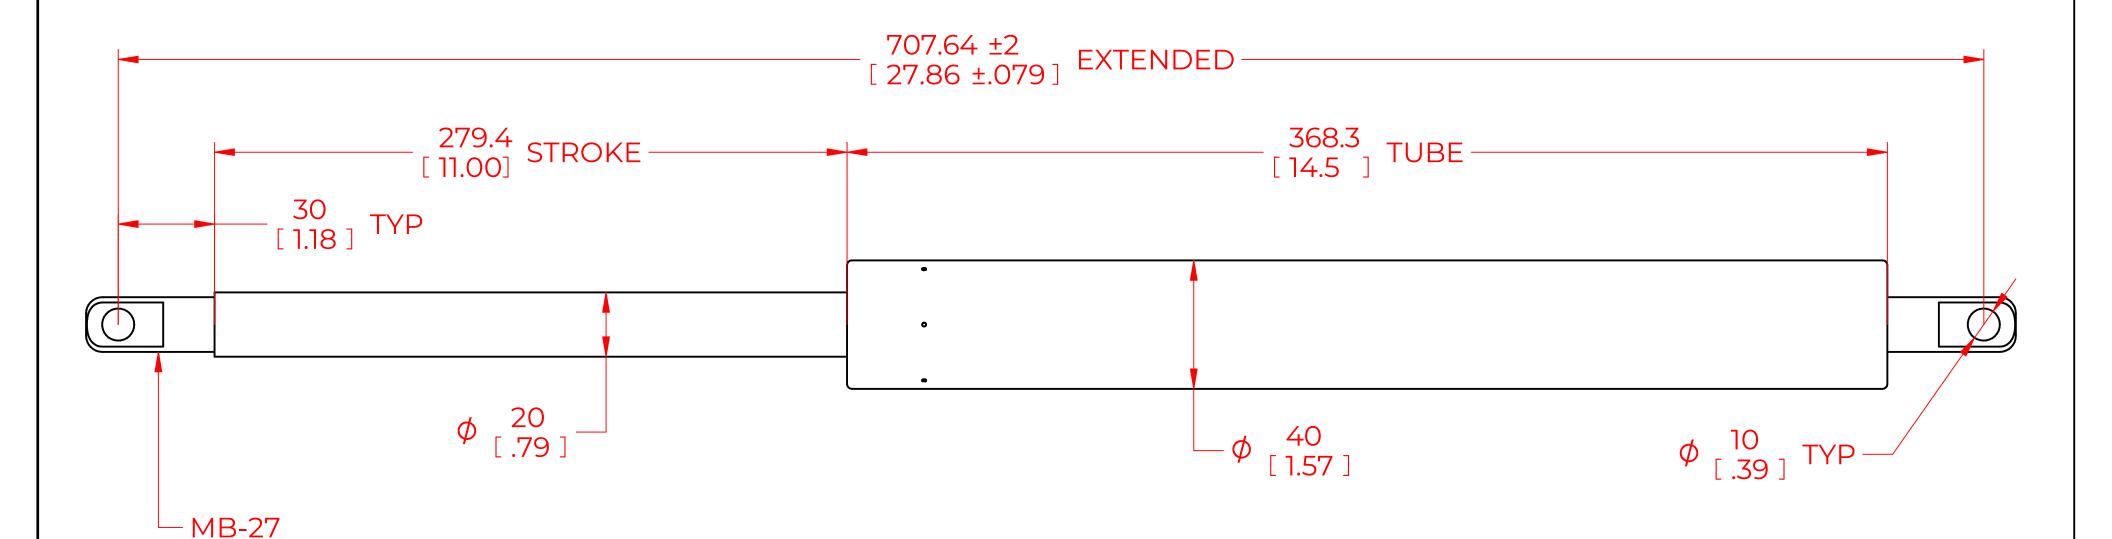

## **NOTES**:

- 1) MATERIAL: CYLINDER STEEL, BLACK PAINT / ROD STEEL BLACK NITRIDE.
- 2) OPERATING TEMPERATURE: -40°C TO +80°C.

METAL CONNECTOR

M10 THREAD

- 3) STANDARD PART IDENTIFICATION TO INCLUDE PART NUMBER, DATE CODE AND WARNING MESSAGE. LABEL NOT TO BE REMOVED.
- 4) GAS SPRING IS SUGGESTED TO BE MOUNTED SHAFT DOWN (ROD DOWN) FOR MAXIMUM PERFORMANCE.
- 5) END FITTINGS TO BE ORIENTED AS SHOWN ±5°.
- 6) GAS SPRINGS WILL BE SEALED IN CLEAR PLASTIC BAGS TO AVOID DAMAGE, DUST, OR OTHER FOREIGN OBJECTS.
- 7) GAS SPRING TO BE ASSEMBLED WITH END FITTINGS COMPLETELY FASTENED.
- 8) GREASE TO BE INCLUDED INSIDE THE BALL SOCKET OF THE END FITTINGS.