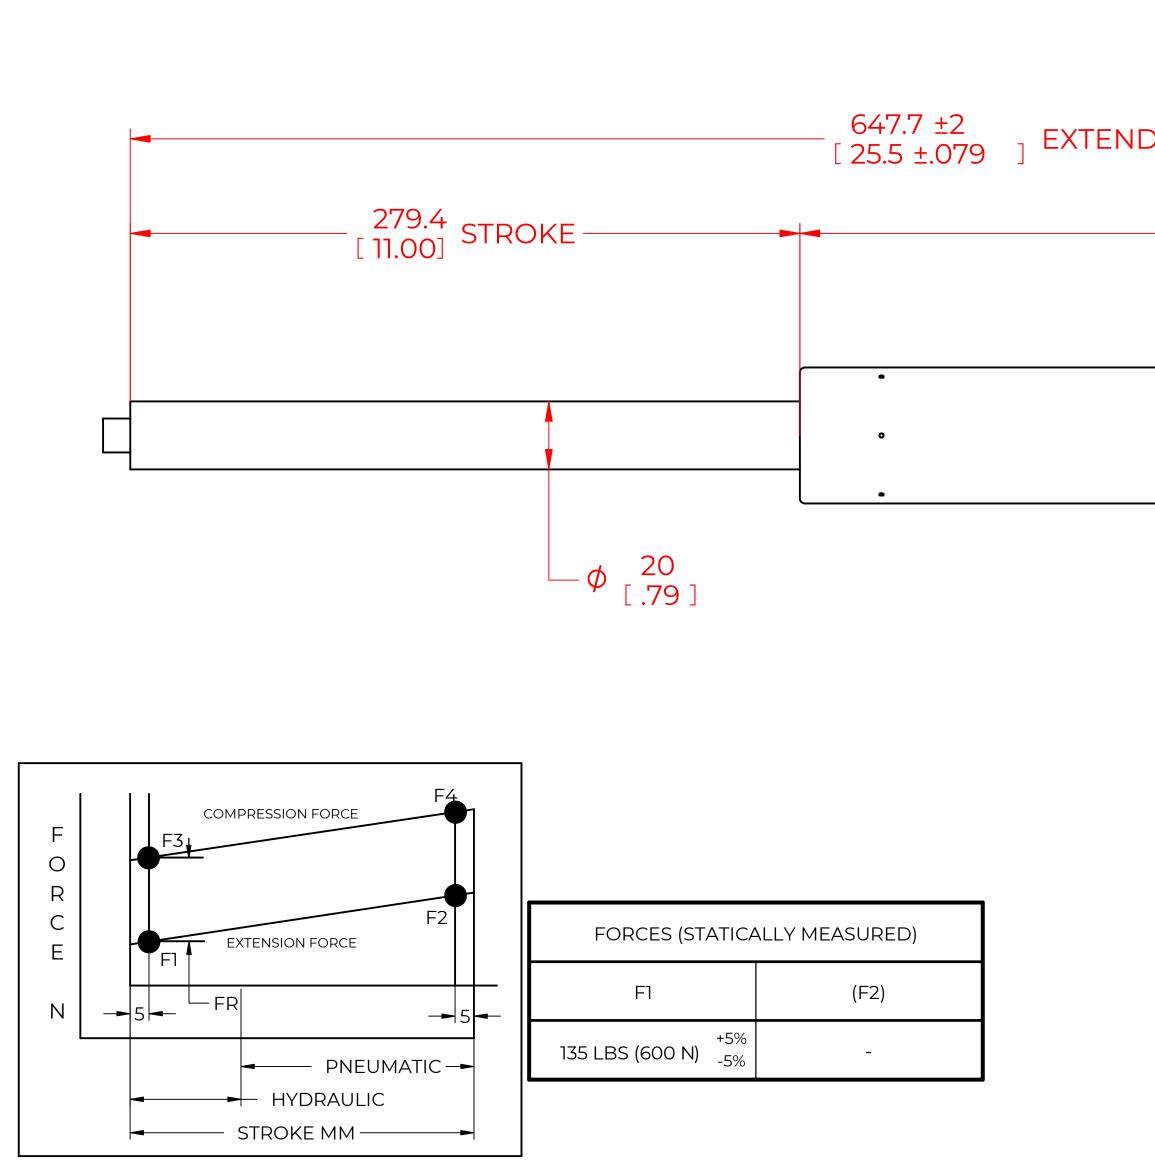

7) GAS SPRING TO BE ASSEMBLED WITH END FITTINGS COMPLETELY FASTENED.

8) GREASE TO BE INCLUDED INSIDE THE BALL SOCKET OF THE END FITTINGS.

|    | <b>r</b> _                                                                                                                                                                                                                                            |                                                           |                  | N                  | , , , , , , , , , , , , , , , , , , , |        |           |  |
|----|-------------------------------------------------------------------------------------------------------------------------------------------------------------------------------------------------------------------------------------------------------|-----------------------------------------------------------|------------------|--------------------|---------------------------------------|--------|-----------|--|
|    |                                                                                                                                                                                                                                                       |                                                           |                  |                    |                                       |        |           |  |
|    | LR                                                                                                                                                                                                                                                    | EV DESC                                                   | RIPTION          |                    | DATE                                  | Abbe   | ROVED     |  |
| DE | ED 368.3<br>[ 14.5 ]                                                                                                                                                                                                                                  | TUBE                                                      |                  |                    |                                       |        |           |  |
|    |                                                                                                                                                                                                                                                       |                                                           |                  |                    |                                       |        |           |  |
|    | φ 40<br>[1.57]                                                                                                                                                                                                                                        |                                                           |                  |                    |                                       |        |           |  |
|    |                                                                                                                                                                                                                                                       |                                                           |                  |                    |                                       |        |           |  |
|    |                                                                                                                                                                                                                                                       |                                                           |                  |                    |                                       |        |           |  |
| [  | NORMONT                                                                                                                                                                                                                                               |                                                           |                  |                    | NAME                                  |        | DATE      |  |
| -  |                                                                                                                                                                                                                                                       |                                                           | DRAWN<br>CHECKED |                    | DMA                                   |        | 3/19/2024 |  |
|    | THIS DOCUMENT AND ITS CONTENTS ARE THE PROPERTY<br>OF NORMONT<br>THIS DOCUMENT CONTAINS CONFIDENTIAL<br>PROPRIETARY INFORMATION. THE REPRODUCTION,<br>DISTRIBUTION, UTILISATION OR THE COMMUNICATION<br>OF THIS DOCUMENT OR ANY PART THEREOF, WITHOUT |                                                           | PART No.         | NSG2550Y600        |                                       |        | REV<br>-  |  |
|    |                                                                                                                                                                                                                                                       |                                                           | TITLE            | GAS SPRING         |                                       |        |           |  |
| -  |                                                                                                                                                                                                                                                       |                                                           | TOLER            | ANCES              | ANCES THIRD ANGLE                     |        | SCALE     |  |
| -  | EXPRESS AUTHORISATIO                                                                                                                                                                                                                                  | N IS STRICTLY FORBIDDEN.                                  | X.X              | ± 0.060            | PROJECTIO                             | N      | NTS       |  |
|    | REMOVE ALL<br>BURRS AND BREAK<br>ALL SHARP                                                                                                                                                                                                            | ALL DIMENSIONS ARE <b>DUAL</b> UNLESS OTHERWISE SPECIFIED | X.XX<br>X.XXX    | ± 0.030<br>± 0.010 | $( \bigcirc) \in $                    |        | SIZE      |  |
|    |                                                                                                                                                                                                                                                       |                                                           | ANGLES           | ± 0.010<br>± 1°    |                                       | $\neg$ |           |  |
|    | EDGES                                                                                                                                                                                                                                                 |                                                           | HOLES            | ± 0.005            | SHEET 1 OF                            | 1      |           |  |
|    |                                                                                                                                                                                                                                                       |                                                           |                  |                    |                                       |        |           |  |