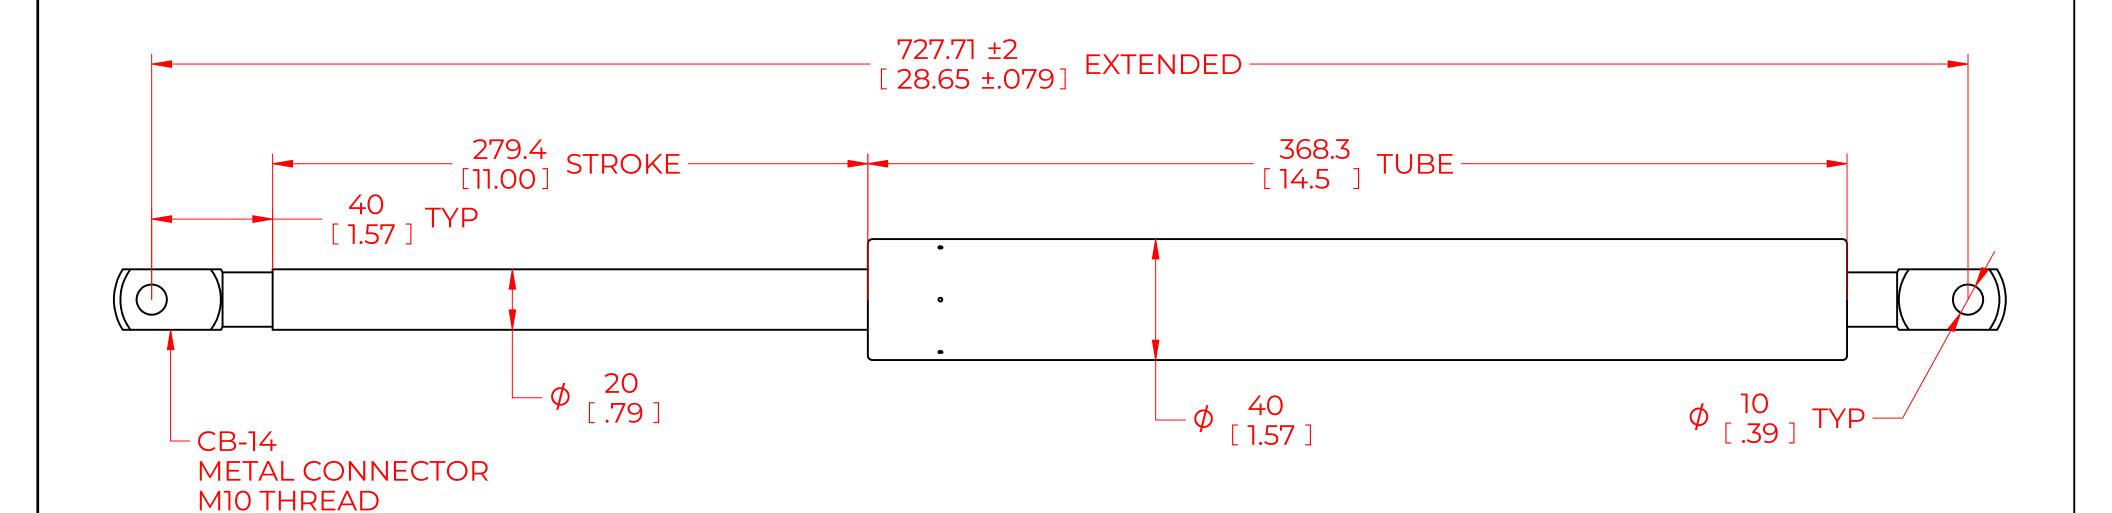

## **NOTES**:

- 1) MATERIAL: CYLINDER STEEL, BLACK PAINT / ROD STEEL BLACK NITRIDE.
- 2) OPERATING TEMPERATURE: -40°C TO +80°C.
- 3) STANDARD PART IDENTIFICATION TO INCLUDE PART NUMBER, DATE CODE AND WARNING MESSAGE. LABEL NOT TO BE REMOVED.
- 4) GAS SPRING IS SUGGESTED TO BE MOUNTED SHAFT DOWN (ROD DOWN) FOR MAXIMUM PERFORMANCE.
- 5) END FITTINGS TO BE ORIENTED AS SHOWN ±5°.
- 6) GAS SPRINGS WILL BE SEALED IN CLEAR PLASTIC BAGS TO AVOID DAMAGE, DUST, OR OTHER FOREIGN OBJECTS.
- 7) GAS SPRING TO BE ASSEMBLED WITH END FITTINGS COMPLETELY FASTENED.
- 8) GREASE TO BE INCLUDED INSIDE THE BALL SOCKET OF THE END FITTINGS.