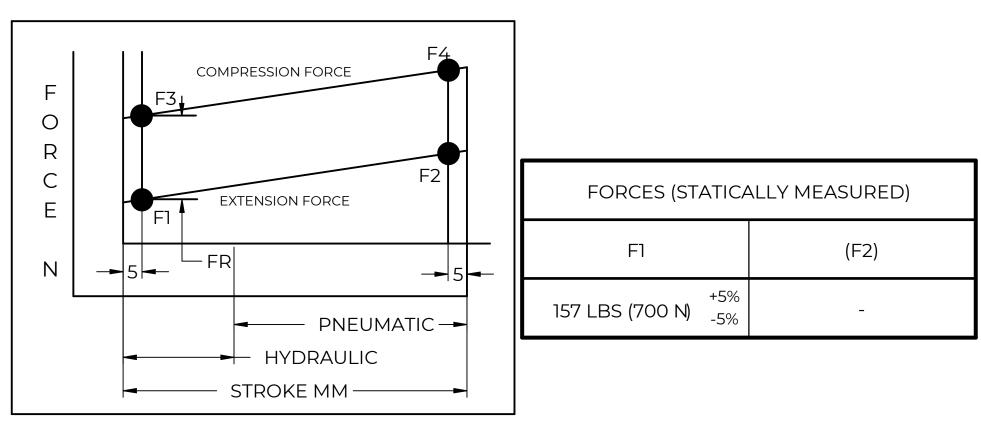

## NOTES:

- 1) MATERIAL: CYLINDER STEEL, BLACK PAINT / ROD STEEL BLACK NITRIDE.
- 2) OPERATING TEMPERATURE: -40°C TO +80°C.
- 3) STANDARD PART IDENTIFICATION TO INCLUDE PART NUMBER, DATE CODE AND WARNING MESSAGE. LABEL NOT TO BE REMOVED.
- 4) GAS SPRING IS SUGGESTED TO BE MOUNTED SHAFT DOWN (ROD DOWN) FOR MAXIMUM PERFORMANCE.
- 5) END FITTINGS TO BE ORIENTED AS SHOWN ±5°.
- 6) GAS SPRINGS WILL BE SEALED IN CLEAR PLASTIC BAGS TO AVOID DAMAGE, DUST, OR OTHER FOREIGN OBJECTS.
- 7) GAS SPRING TO BE ASSEMBLED WITH END FITTINGS COMPLETELY FASTENED.
- 8) GREASE TO BE INCLUDED INSIDE THE BALL SOCKET OF THE END FITTINGS.