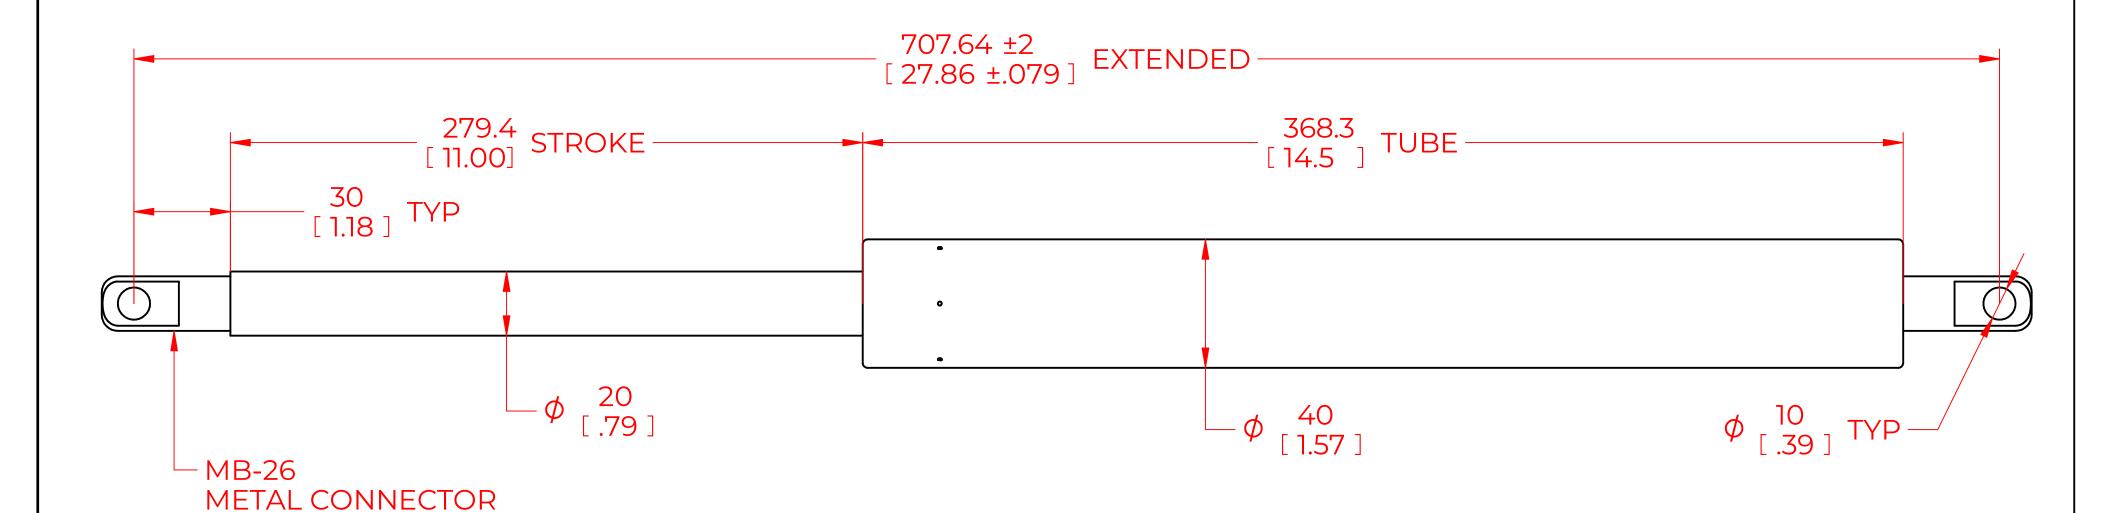

## **NOTES**:

- 1) MATERIAL: CYLINDER STEEL, BLACK PAINT / ROD STEEL BLACK NITRIDE.
- 2) OPERATING TEMPERATURE: -40°C TO +80°C.

M10 THREAD

- 3) STANDARD PART IDENTIFICATION TO INCLUDE PART NUMBER, DATE CODE AND WARNING MESSAGE. LABEL NOT TO BE REMOVED.
- 4) GAS SPRING IS SUGGESTED TO BE MOUNTED SHAFT DOWN (ROD DOWN) FOR MAXIMUM PERFORMANCE.
- 5) END FITTINGS TO BE ORIENTED AS SHOWN ±5°.
- 6) GAS SPRINGS WILL BE SEALED IN CLEAR PLASTIC BAGS TO AVOID DAMAGE, DUST, OR OTHER FOREIGN OBJECTS.
- 7) GAS SPRING TO BE ASSEMBLED WITH END FITTINGS COMPLETELY FASTENED.
- 8) GREASE TO BE INCLUDED INSIDE THE BALL SOCKET OF THE END FITTINGS.