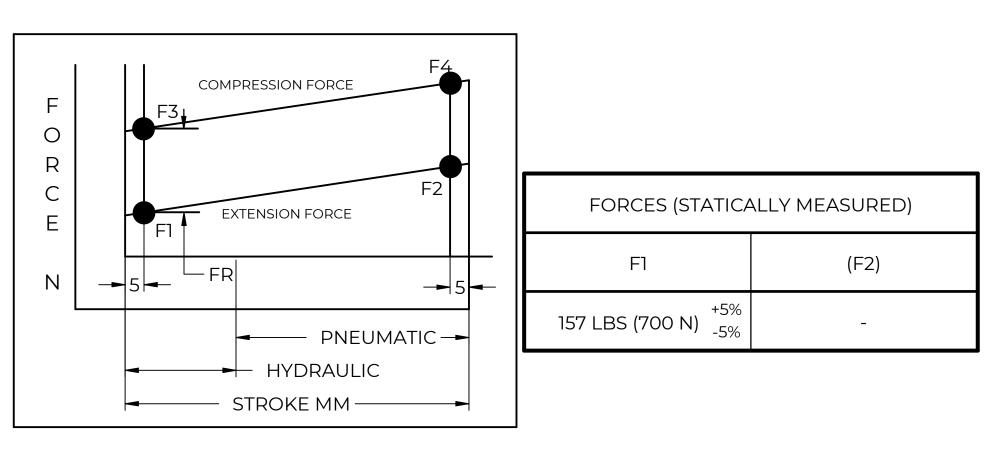

| REVISION HISTORY |             |      |          |  |  |  |  |  |
|------------------|-------------|------|----------|--|--|--|--|--|
| REV              | DESCRIPTION | DATE | APPROVED |  |  |  |  |  |





## **NOTES**:

- 1) MATERIAL: CYLINDER STEEL, BLACK PAINT / ROD STEEL BLACK NITRIDE.
- 2) OPERATING TEMPERATURE: -40°C TO +80°C.

M10 THREAD

- 3) STANDARD PART IDENTIFICATION TO INCLUDE PART NUMBER, DATE CODE AND WARNING MESSAGE. LABEL NOT TO BE REMOVED.
- 4) GAS SPRING IS SUGGESTED TO BE MOUNTED SHAFT DOWN (ROD DOWN) FOR MAXIMUM PERFORMANCE.
- 5) END FITTINGS TO BE ORIENTED AS SHOWN ±5°.
- 6) GAS SPRINGS WILL BE SEALED IN CLEAR PLASTIC BAGS TO AVOID DAMAGE, DUST, OR OTHER FOREIGN OBJECTS.
- 7) GAS SPRING TO BE ASSEMBLED WITH END FITTINGS COMPLETELY FASTENED.
- 8) GREASE TO BE INCLUDED INSIDE THE BALL SOCKET OF THE END FITTINGS.

|                                                 |                                                       | NAME             |             | DATE         |