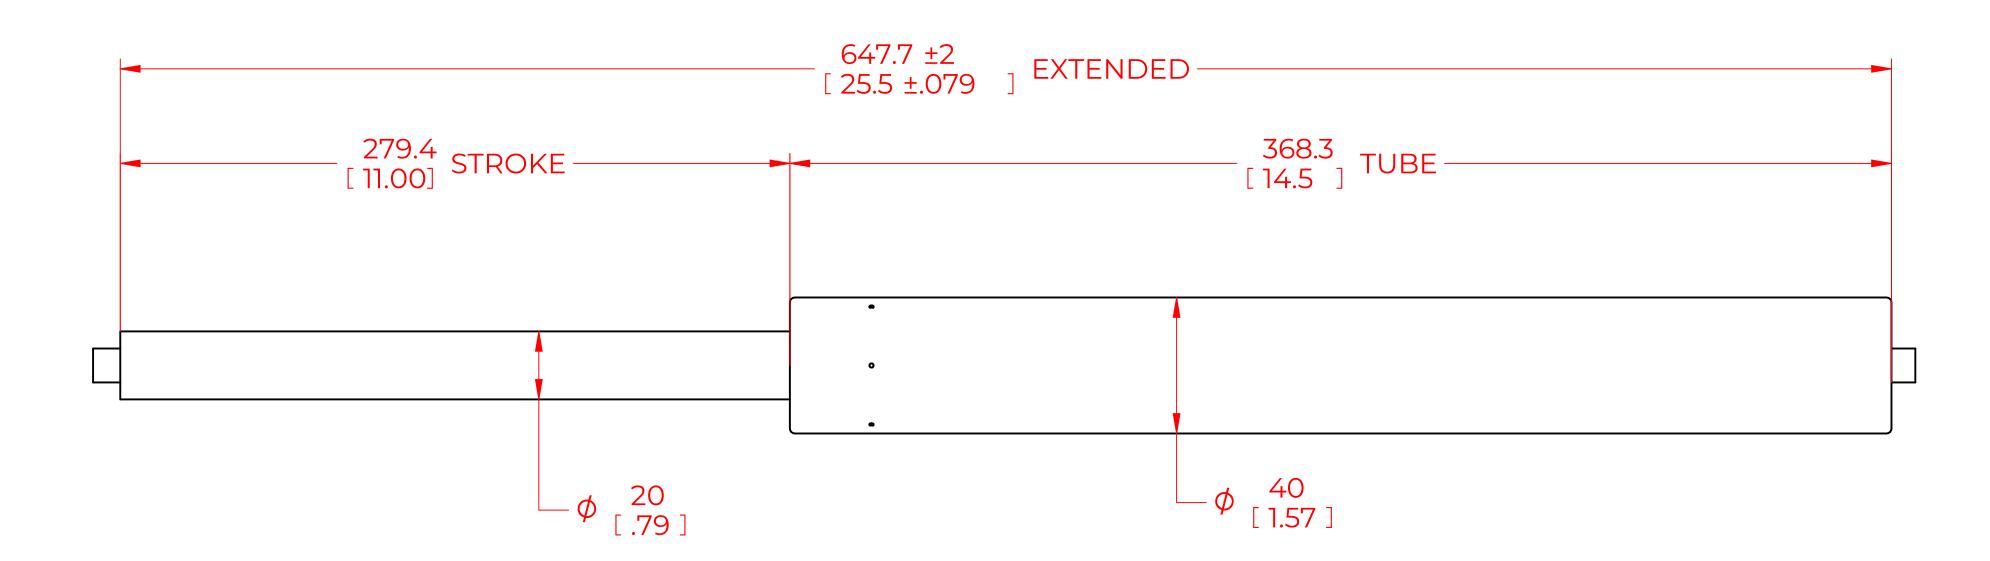

## NOTES:

- 1) MATERIAL: CYLINDER STEEL, BLACK PAINT / ROD STEEL BLACK NITRIDE.
- 2) OPERATING TEMPERATURE: -40°C TO +80°C.
- 3) STANDARD PART IDENTIFICATION TO INCLUDE PART NUMBER, DATE CODE AND WARNING MESSAGE. LABEL NOT TO BE REMOVED.
- 4) GAS SPRING IS SUGGESTED TO BE MOUNTED SHAFT DOWN (ROD DOWN) FOR MAXIMUM PERFORMANCE.
- 5) END FITTINGS TO BE ORIENTED AS SHOWN ±5°.
- 6) GAS SPRINGS WILL BE SEALED IN CLEAR PLASTIC BAGS TO AVOID DAMAGE, DUST, OR OTHER FOREIGN OBJECTS.
- 7) GAS SPRING TO BE ASSEMBLED WITH END FITTINGS COMPLETELY FASTENED.
- 8) GREASE TO BE INCLUDED INSIDE THE BALL SOCKET OF THE END FITTINGS.