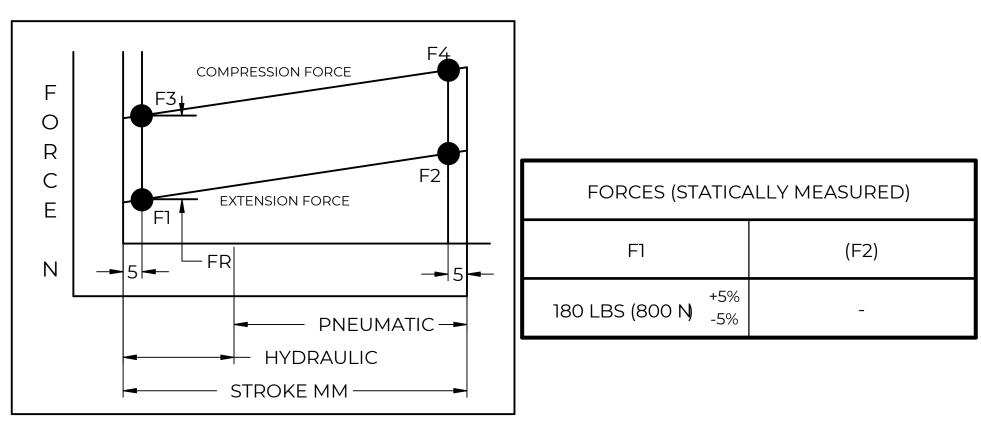

## NOTES:

- 1) MATERIAL: CYLINDER STEEL, BLACK PAINT / ROD STEEL BLACK NITRIDE.
- 2) OPERATING TEMPERATURE: -40°C TO +80°C.
- 3) STANDARD PART IDENTIFICATION TO INCLUDE PART NUMBER, DATE CODE AND WARNING MESSAGE. LABEL NOT TO BE REMOVED.
- 4) GAS SPRING IS SUGGESTED TO BE MOUNTED SHAFT DOWN (ROD DOWN) FOR MAXIMUM PERFORMANCE.
- 5) END FITTINGS TO BE ORIENTED AS SHOWN ±5°.
- 6) GAS SPRINGS WILL BE SEALED IN CLEAR PLASTIC BAGS TO AVOID DAMAGE, DUST, OR OTHER FOREIGN OBJECTS.
- 7) GAS SPRING TO BE ASSEMBLED WITH END FITTINGS COMPLETELY FASTENED.
- 8) GREASE TO BE INCLUDED INSIDE THE BALL SOCKET OF THE END FITTINGS.