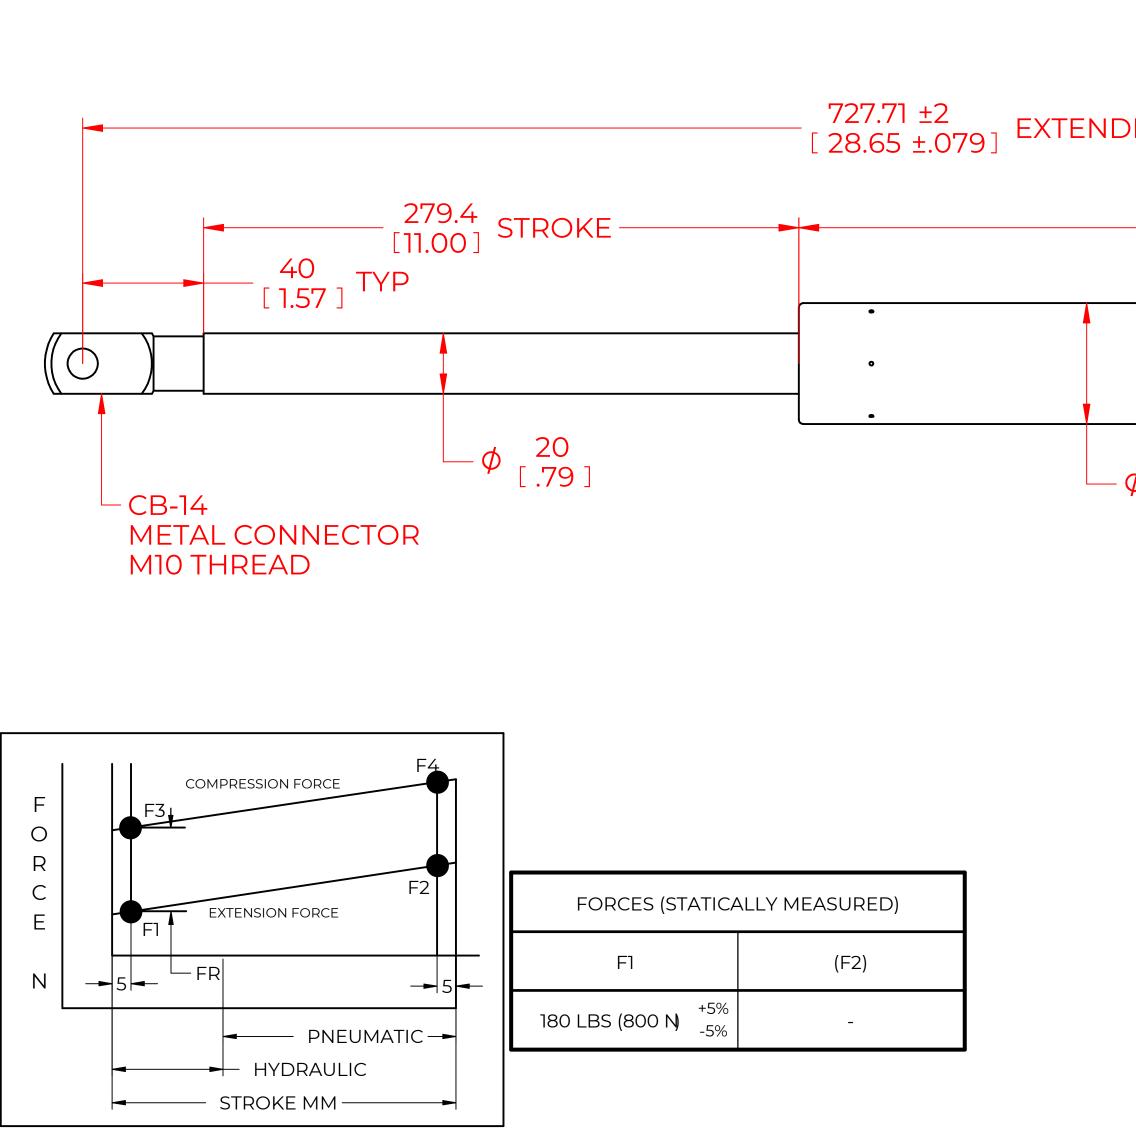

## NOTES:

1) MATERIAL: CYLINDER - STEEL, BLACK PAINT / ROD - STEEL BLACK NITRIDE.

2) OPERATING TEMPERATURE: -40°C TO +80°C.

3) STANDARD PART IDENTIFICATION TO INCLUDE PART NUMBER, DATE CODE AND WARNING MESSAGE. LABEL NOT TO BE REMOVED.

4) GAS SPRING IS SUGGESTED TO BE MOUNTED SHAFT DOWN (ROD DOWN) FOR MAXIMUM PERFORMANCE.

5) END FITTINGS TO BE ORIENTED AS SHOWN  $\pm 5^{\circ}$ .

6) GAS SPRINGS WILL BE SEALED IN CLEAR PLASTIC BAGS TO AVOID DAMAGE, DUST, OR OTHER FOREIGN OBJECTS.

7) GAS SPRING TO BE ASSEMBLED WITH END FITTINGS COMPLETELY FASTENED.

8) GREASE TO BE INCLUDED INSIDE THE BALL SOCKET OF THE END FITTINGS.

|   |                                                                                                                                                          |                                                                                                                                                                            | REVISIO                                              | N HISTOR                          | V                                              |                                       |
|---|----------------------------------------------------------------------------------------------------------------------------------------------------------|----------------------------------------------------------------------------------------------------------------------------------------------------------------------------|------------------------------------------------------|-----------------------------------|------------------------------------------------|---------------------------------------|
|   | L L L L L L L L L L L L L L L L L L L                                                                                                                    | REV DESC                                                                                                                                                                   | RIPTION                                              |                                   | DATE                                           | APPROVED                              |
| ¢ | D                                                                                                                                                        | BE                                                                                                                                                                         | φ                                                    | 10<br>[ .39 ]                     | TYP -                                          |                                       |
|   |                                                                                                                                                          |                                                                                                                                                                            |                                                      |                                   |                                                |                                       |
|   |                                                                                                                                                          |                                                                                                                                                                            | DRAWN                                                |                                   | NAME                                           | DATE<br>3/19/2024                     |
|   | NOR                                                                                                                                                      |                                                                                                                                                                            | DRAWN<br>CHECKED                                     |                                   |                                                |                                       |
|   | THIS DOCUMENT AND ITS C                                                                                                                                  | ONTENTS ARE THE PROPERTY                                                                                                                                                   |                                                      | NSG255                            |                                                |                                       |
|   | THIS DOCUMENT AND ITS C<br>OF NO<br>THIS DOCUMENT CC                                                                                                     |                                                                                                                                                                            | CHECKED                                              |                                   | DMA                                            | 3/19/2024                             |
|   | THIS DOCUMENT AND ITS C<br>OF NO<br>THIS DOCUMENT CC<br>PROPRIETARY INFORMA<br>DISTRIBUTION, UTILISATIC                                                  | CONTENTS ARE THE PROPERTY<br>DRMONT<br>INTAINS CONFIDENTIAL<br>TION. THE REPRODUCTION,<br>DN OR THE COMMUNICATION                                                          | CHECKED<br>PART No.<br>TITLE                         |                                   | DMA<br>50Y800CB-14                             | 3/19/2024<br>REV<br>-                 |
|   | THIS DOCUMENT AND ITS C<br>OF NO<br>THIS DOCUMENT CC<br>PROPRIETARY INFORMA<br>DISTRIBUTION, UTILISATIC<br>OF THIS DOCUMENT OR A                         | CONTENTS ARE THE PROPERTY<br>DRMONT<br>INTAINS CONFIDENTIAL<br>TION. THE REPRODUCTION,                                                                                     | CHECKED<br>PART No.<br>TITLE                         | G                                 | DMA<br>50Y800CB-14<br>AS SPRING                | 3/19/2024<br>REV<br>-<br>SCALE        |
|   | THIS DOCUMENT AND ITS C<br>OF NO<br>THIS DOCUMENT CC<br>PROPRIETARY INFORMA<br>DISTRIBUTION, UTILISATIC<br>OF THIS DOCUMENT OR A                         | CONTENTS ARE THE PROPERTY<br>ORMONT<br>INTAINS CONFIDENTIAL<br>TION. THE REPRODUCTION,<br>ON OR THE COMMUNICATION<br>NY PART THEREOF, WITHOUT<br>ON IS STRICTLY FORBIDDEN. | CHECKED<br>PART No.<br>TITLE<br>TOLER                | G,<br>ANCES                       | DMA<br>50Y800CB-14<br>AS SPRING<br>THIRD ANGLE | 3/19/2024<br>REV<br>-<br>SCALE        |
|   | THIS DOCUMENT AND ITS C<br>OF NO<br>THIS DOCUMENT CC<br>PROPRIETARY INFORMA<br>DISTRIBUTION, UTILISATIC<br>OF THIS DOCUMENT OR A<br>EXPRESS AUTHORISATIC | CONTENTS ARE THE PROPERTY<br>DRMONT<br>INTAINS CONFIDENTIAL<br>TION. THE REPRODUCTION,<br>ON OR THE COMMUNICATION<br>NY PART THEREOF, WITHOUT<br>ON IS STRICTLY FORBIDDEN. | CHECKED<br>PART No.<br>TITLE<br>TOLER<br>X.X         | G/<br>ANCES<br>± 0.060            | DMA<br>50Y800CB-14<br>AS SPRING<br>THIRD ANGLE | 3/19/2024<br>REV<br>-<br>SCALE        |
|   | THIS DOCUMENT AND ITS C<br>OF NO<br>THIS DOCUMENT CC<br>PROPRIETARY INFORMA<br>DISTRIBUTION, UTILISATIC<br>OF THIS DOCUMENT OR A<br>EXPRESS AUTHORISATIC | CONTENTS ARE THE PROPERTY<br>ORMONT<br>INTAINS CONFIDENTIAL<br>TION. THE REPRODUCTION,<br>ON OR THE COMMUNICATION<br>NY PART THEREOF, WITHOUT<br>ON IS STRICTLY FORBIDDEN. | CHECKED<br>PART No.<br>TITLE<br>TOLER<br>X.X<br>X.XX | G/<br>ANCES<br>± 0.060<br>± 0.030 | DMA<br>50Y800CB-14<br>AS SPRING<br>THIRD ANGLE | 3/19/2024<br>REV<br>-<br>SCALE<br>NTS |