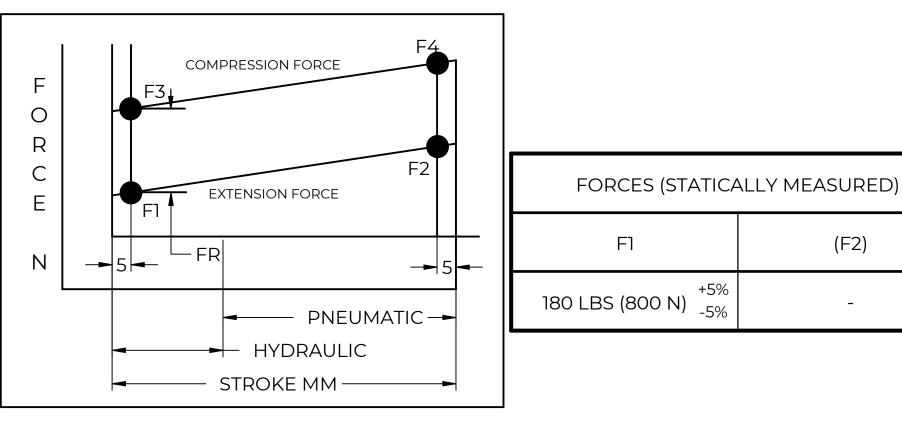

## **NOTES:**

- 1) MATERIAL: CYLINDER STEEL, BLACK PAINT / ROD STEEL BLACK NITRIDE.
- 2) OPERATING TEMPERATURE: -40°C TO +80°C.

METAL CONNECTOR

M10 THREAD

- 3) STANDARD PART IDENTIFICATION TO INCLUDE PART NUMBER, DATE CODE AND WARNING MESSAGE. LABEL NOT TO BE REMOVED.
- 4) GAS SPRING IS SUGGESTED TO BE MOUNTED SHAFT DOWN (ROD DOWN) FOR MAXIMUM PERFORMANCE.
- 5) END FITTINGS TO BE ORIENTED AS SHOWN ±5°.
- 6) GAS SPRINGS WILL BE SEALED IN CLEAR PLASTIC BAGS TO AVOID DAMAGE, DUST, OR OTHER FOREIGN OBJECTS.
- 7) GAS SPRING TO BE ASSEMBLED WITH END FITTINGS COMPLETELY FASTENED.
- 8) GREASE TO BE INCLUDED INSIDE THE BALL SOCKET OF THE END FITTINGS.

| NORMONT