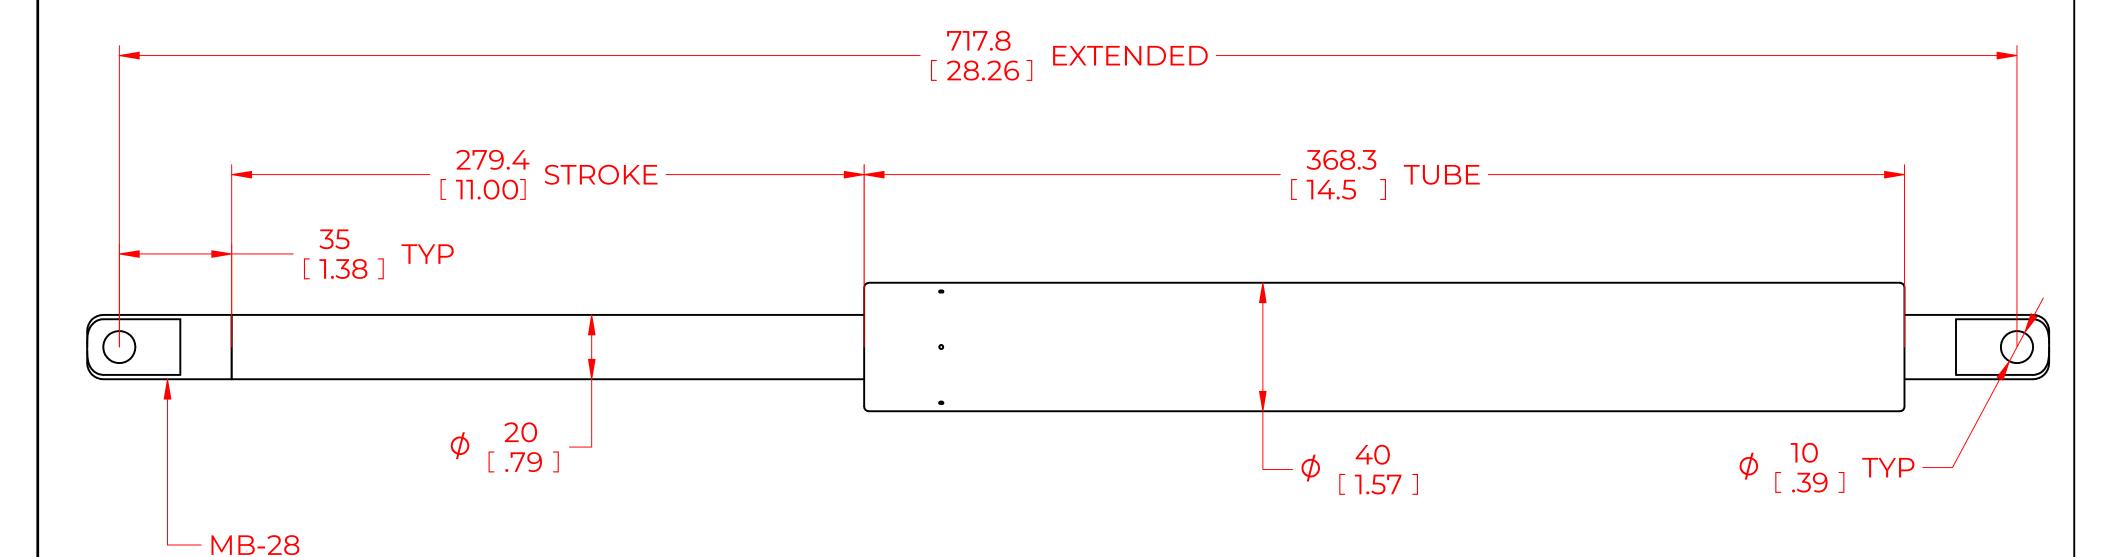

## **NOTES:**

- 1) MATERIAL: CYLINDER STEEL, BLACK PAINT / ROD STEEL BLACK NITRIDE.
- 2) OPERATING TEMPERATURE: -40°C TO +80°C.

METAL CONNECTOR

M10 THREAD

- 3) STANDARD PART IDENTIFICATION TO INCLUDE PART NUMBER, DATE CODE AND WARNING MESSAGE. LABEL NOT TO BE REMOVED.
- 4) GAS SPRING IS SUGGESTED TO BE MOUNTED SHAFT DOWN (ROD DOWN) FOR MAXIMUM PERFORMANCE.
- 5) END FITTINGS TO BE ORIENTED AS SHOWN ±5°.
- 6) GAS SPRINGS WILL BE SEALED IN CLEAR PLASTIC BAGS TO AVOID DAMAGE, DUST, OR OTHER FOREIGN OBJECTS.
- 7) GAS SPRING TO BE ASSEMBLED WITH END FITTINGS COMPLETELY FASTENED.
- 8) GREASE TO BE INCLUDED INSIDE THE BALL SOCKET OF THE END FITTINGS.