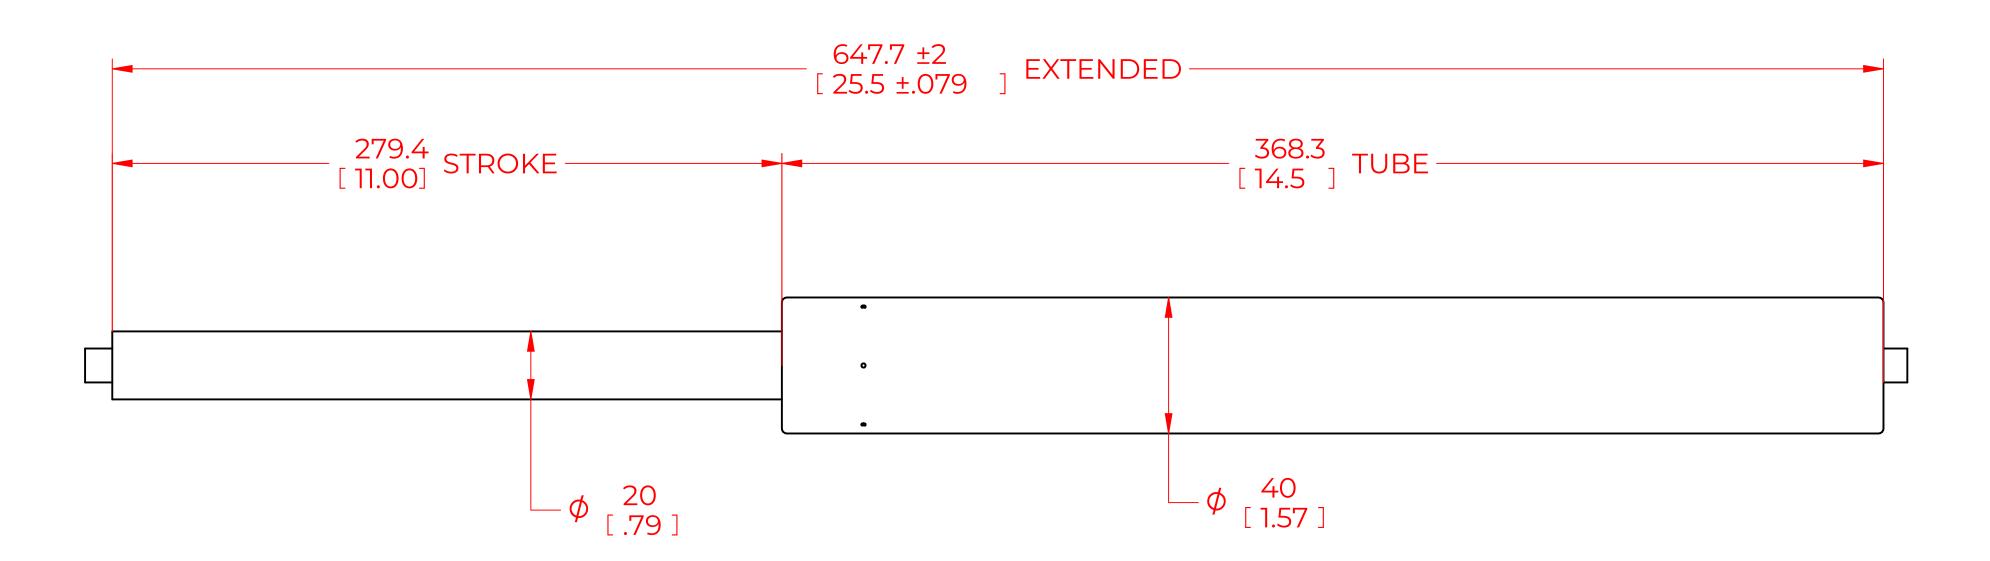

## NOTES:

- 1) MATERIAL: CYLINDER STEEL, BLACK PAINT / ROD STEEL BLACK NITRIDE.
- 2) OPERATING TEMPERATURE: -40°C TO +80°C.
- 3) STANDARD PART IDENTIFICATION TO INCLUDE PART NUMBER, DATE CODE AND WARNING MESSAGE. LABEL NOT TO BE REMOVED.
- 4) GAS SPRING IS SUGGESTED TO BE MOUNTED SHAFT DOWN (ROD DOWN) FOR MAXIMUM PERFORMANCE.
- 5) END FITTINGS TO BE ORIENTED AS SHOWN ±5°.
- 6) GAS SPRINGS WILL BE SEALED IN CLEAR PLASTIC BAGS TO AVOID DAMAGE, DUST, OR OTHER FOREIGN OBJECTS.
- 7) GAS SPRING TO BE ASSEMBLED WITH END FITTINGS COMPLETELY FASTENED.
- 8) GREASE TO BE INCLUDED INSIDE THE BALL SOCKET OF THE END FITTINGS.