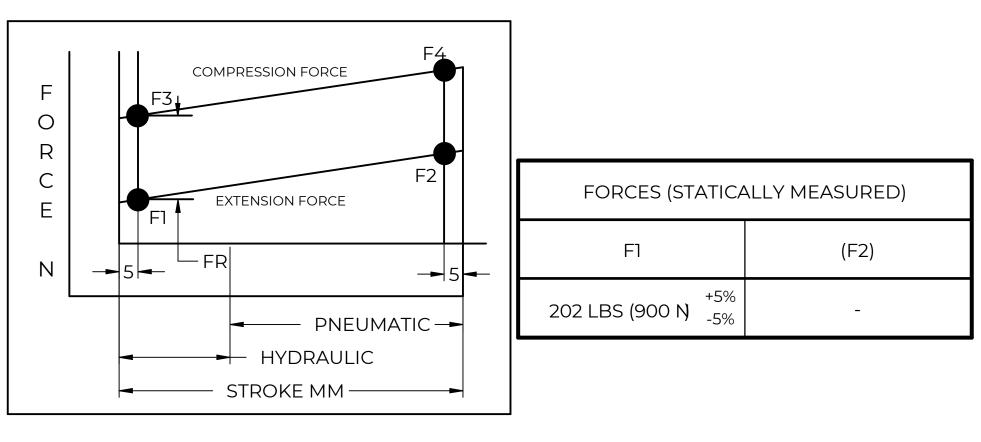

## NOTES:

- 1) MATERIAL: CYLINDER STEEL, BLACK PAINT / ROD STEEL BLACK NITRIDE.
- 2) OPERATING TEMPERATURE: -40°C TO +80°C.
- 3) STANDARD PART IDENTIFICATION TO INCLUDE PART NUMBER, DATE CODE AND WARNING MESSAGE. LABEL NOT TO BE REMOVED.
- 4) GAS SPRING IS SUGGESTED TO BE MOUNTED SHAFT DOWN (ROD DOWN) FOR MAXIMUM PERFORMANCE.
- 5) END FITTINGS TO BE ORIENTED AS SHOWN ±5°.
- 6) GAS SPRINGS WILL BE SEALED IN CLEAR PLASTIC BAGS TO AVOID DAMAGE, DUST, OR OTHER FOREIGN OBJECTS.
- 7) GAS SPRING TO BE ASSEMBLED WITH END FITTINGS COMPLETELY FASTENED.
- 8) GREASE TO BE INCLUDED INSIDE THE BALL SOCKET OF THE END FITTINGS.