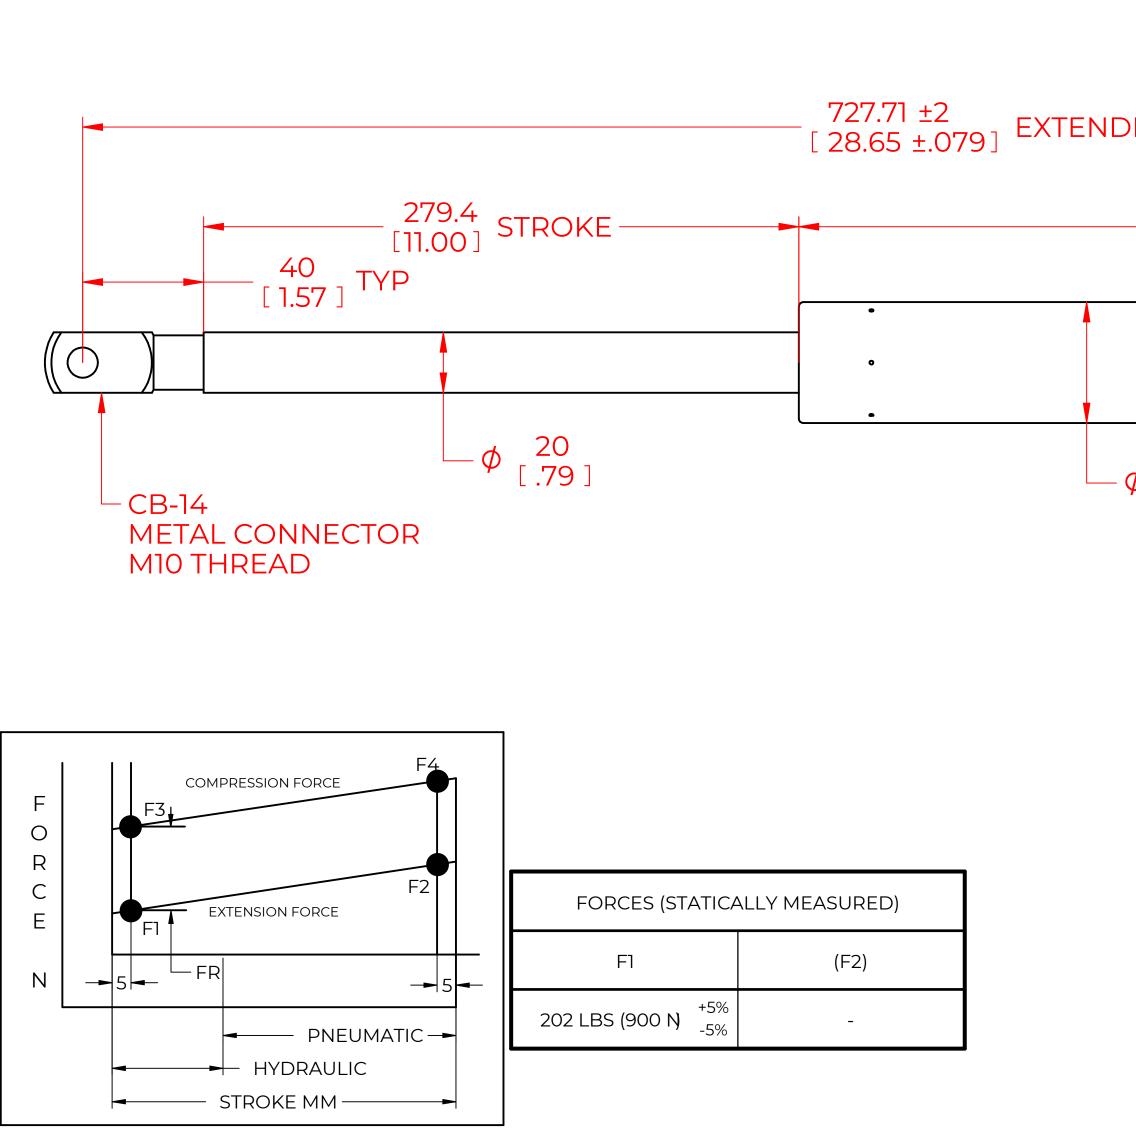

## NOTES:

1) MATERIAL: CYLINDER - STEEL, BLACK PAINT / ROD - STEEL BLACK NITRIDE.

2) OPERATING TEMPERATURE: -40°C TO +80°C.

3) STANDARD PART IDENTIFICATION TO INCLUDE PART NUMBER, DATE CODE AND WARNING MESSAGE. LABEL NOT TO BE REMOVED.

4) GAS SPRING IS SUGGESTED TO BE MOUNTED SHAFT DOWN (ROD DOWN) FOR MAXIMUM PERFORMANCE.

5) END FITTINGS TO BE ORIENTED AS SHOWN  $\pm 5^{\circ}$ .

6) GAS SPRINGS WILL BE SEALED IN CLEAR PLASTIC BAGS TO AVOID DAMAGE, DUST, OR OTHER FOREIGN OBJECTS.

7) GAS SPRING TO BE ASSEMBLED WITH END FITTINGS COMPLETELY FASTENED.

8) GREASE TO BE INCLUDED INSIDE THE BALL SOCKET OF THE END FITTINGS.

|         |                                                                                                                                                          |                                                                                                                                                                             | REVISIO                                              | N HISTOR                          | Y                                              |                                       |
|---------|----------------------------------------------------------------------------------------------------------------------------------------------------------|-----------------------------------------------------------------------------------------------------------------------------------------------------------------------------|------------------------------------------------------|-----------------------------------|------------------------------------------------|---------------------------------------|
|         | L L L L L L L L L L L L L L L L L L L                                                                                                                    | REV DESC                                                                                                                                                                    | RIPTION                                              |                                   | DATE                                           | APPROVED                              |
| DЕ<br>Ф | D<br>368.3TU<br>[ 14.5 ] TU<br>40<br>[ 1.57 ]                                                                                                            | BE                                                                                                                                                                          | φ                                                    | 10<br>[ .39 ]                     |                                                |                                       |
|         |                                                                                                                                                          |                                                                                                                                                                             |                                                      |                                   |                                                |                                       |
|         | NOR                                                                                                                                                      | MONT                                                                                                                                                                        | DRAWN                                                |                                   | NAME<br>DMA                                    | DATE<br>3/19/2024                     |
|         |                                                                                                                                                          | MONT<br>SONTENTS ARE THE PROPERTY                                                                                                                                           | DRAWN<br>CHECKED<br>PART No.                         | NSG25                             |                                                |                                       |
|         | THIS DOCUMENT AND ITS C<br>OF NO<br>THIS DOCUMENT CO                                                                                                     | CONTENTS ARE THE PROPERTY<br>DRMONT<br>DNTAINS CONFIDENTIAL                                                                                                                 | CHECKED                                              |                                   | DMA<br>50Y900CB-14                             | 3/19/2024                             |
|         | THIS DOCUMENT AND ITS C<br>OF NO<br>THIS DOCUMENT CC<br>PROPRIETARY INFORMA<br>DISTRIBUTION, UTILISATIC                                                  | CONTENTS ARE THE PROPERTY<br>DRMONT<br>INTAINS CONFIDENTIAL<br>ITION. THE REPRODUCTION,<br>DN OR THE COMMUNICATION                                                          | CHECKED<br>PART No.<br>TITLE                         |                                   | DMA<br>50Y900CB-14<br>AS SPRING                | 3/19/2024<br>REV<br>-                 |
|         | THIS DOCUMENT AND ITS C<br>OF NO<br>THIS DOCUMENT CC<br>PROPRIETARY INFORMA<br>DISTRIBUTION, UTILISATIC<br>OF THIS DOCUMENT OR A                         | CONTENTS ARE THE PROPERTY<br>ORMONT<br>ONTAINS CONFIDENTIAL<br>TION. THE REPRODUCTION,                                                                                      | CHECKED<br>PART No.<br>TITLE                         | G                                 | DMA<br>50Y900CB-14                             | 3/19/2024<br>REV<br>-<br>SCALE        |
|         | THIS DOCUMENT AND ITS C<br>OF NO<br>THIS DOCUMENT CC<br>PROPRIETARY INFORMA<br>DISTRIBUTION, UTILISATIC<br>OF THIS DOCUMENT OR A                         | CONTENTS ARE THE PROPERTY<br>ORMONT<br>INTAINS CONFIDENTIAL<br>ITION. THE REPRODUCTION,<br>ON OR THE COMMUNICATION<br>NY PART THEREOF, WITHOUT                              | CHECKED<br>PART No.<br>TITLE<br>TOLER                | GA<br>ANCES                       | DMA<br>50Y900CB-14<br>AS SPRING<br>THIRD ANGLE | 3/19/2024<br>REV<br>-<br>SCALE        |
|         | THIS DOCUMENT AND ITS C<br>OF NO<br>THIS DOCUMENT CC<br>PROPRIETARY INFORMA<br>DISTRIBUTION, UTILISATIC<br>OF THIS DOCUMENT OR A<br>EXPRESS AUTHORISATIC | CONTENTS ARE THE PROPERTY<br>ORMONT<br>INTAINS CONFIDENTIAL<br>ITION. THE REPRODUCTION,<br>ON OR THE COMMUNICATION<br>NY PART THEREOF, WITHOUT<br>ON IS STRICTLY FORBIDDEN. | CHECKED<br>PART No.<br>TITLE<br>TOLER<br>X.X         | GA<br>ANCES<br>± 0.060<br>± 0.030 | DMA<br>50Y900CB-14<br>AS SPRING<br>THIRD ANGLE | 3/19/2024<br>REV<br>-<br>SCALE        |
|         | THIS DOCUMENT AND ITS C<br>OF NO<br>THIS DOCUMENT CC<br>PROPRIETARY INFORMA<br>DISTRIBUTION, UTILISATIC<br>OF THIS DOCUMENT OR A<br>EXPRESS AUTHORISATIC | CONTENTS ARE THE PROPERTY<br>ORMONT<br>INTAINS CONFIDENTIAL<br>ITION. THE REPRODUCTION,<br>ON OR THE COMMUNICATION<br>NY PART THEREOF, WITHOUT<br>ON IS STRICTLY FORBIDDEN. | CHECKED<br>PART No.<br>TITLE<br>TOLER<br>X.X<br>X.XX | ANCES<br>± 0.060                  | DMA<br>50Y900CB-14<br>AS SPRING<br>THIRD ANGLE | 3/19/2024<br>REV<br>-<br>SCALE<br>NTS |