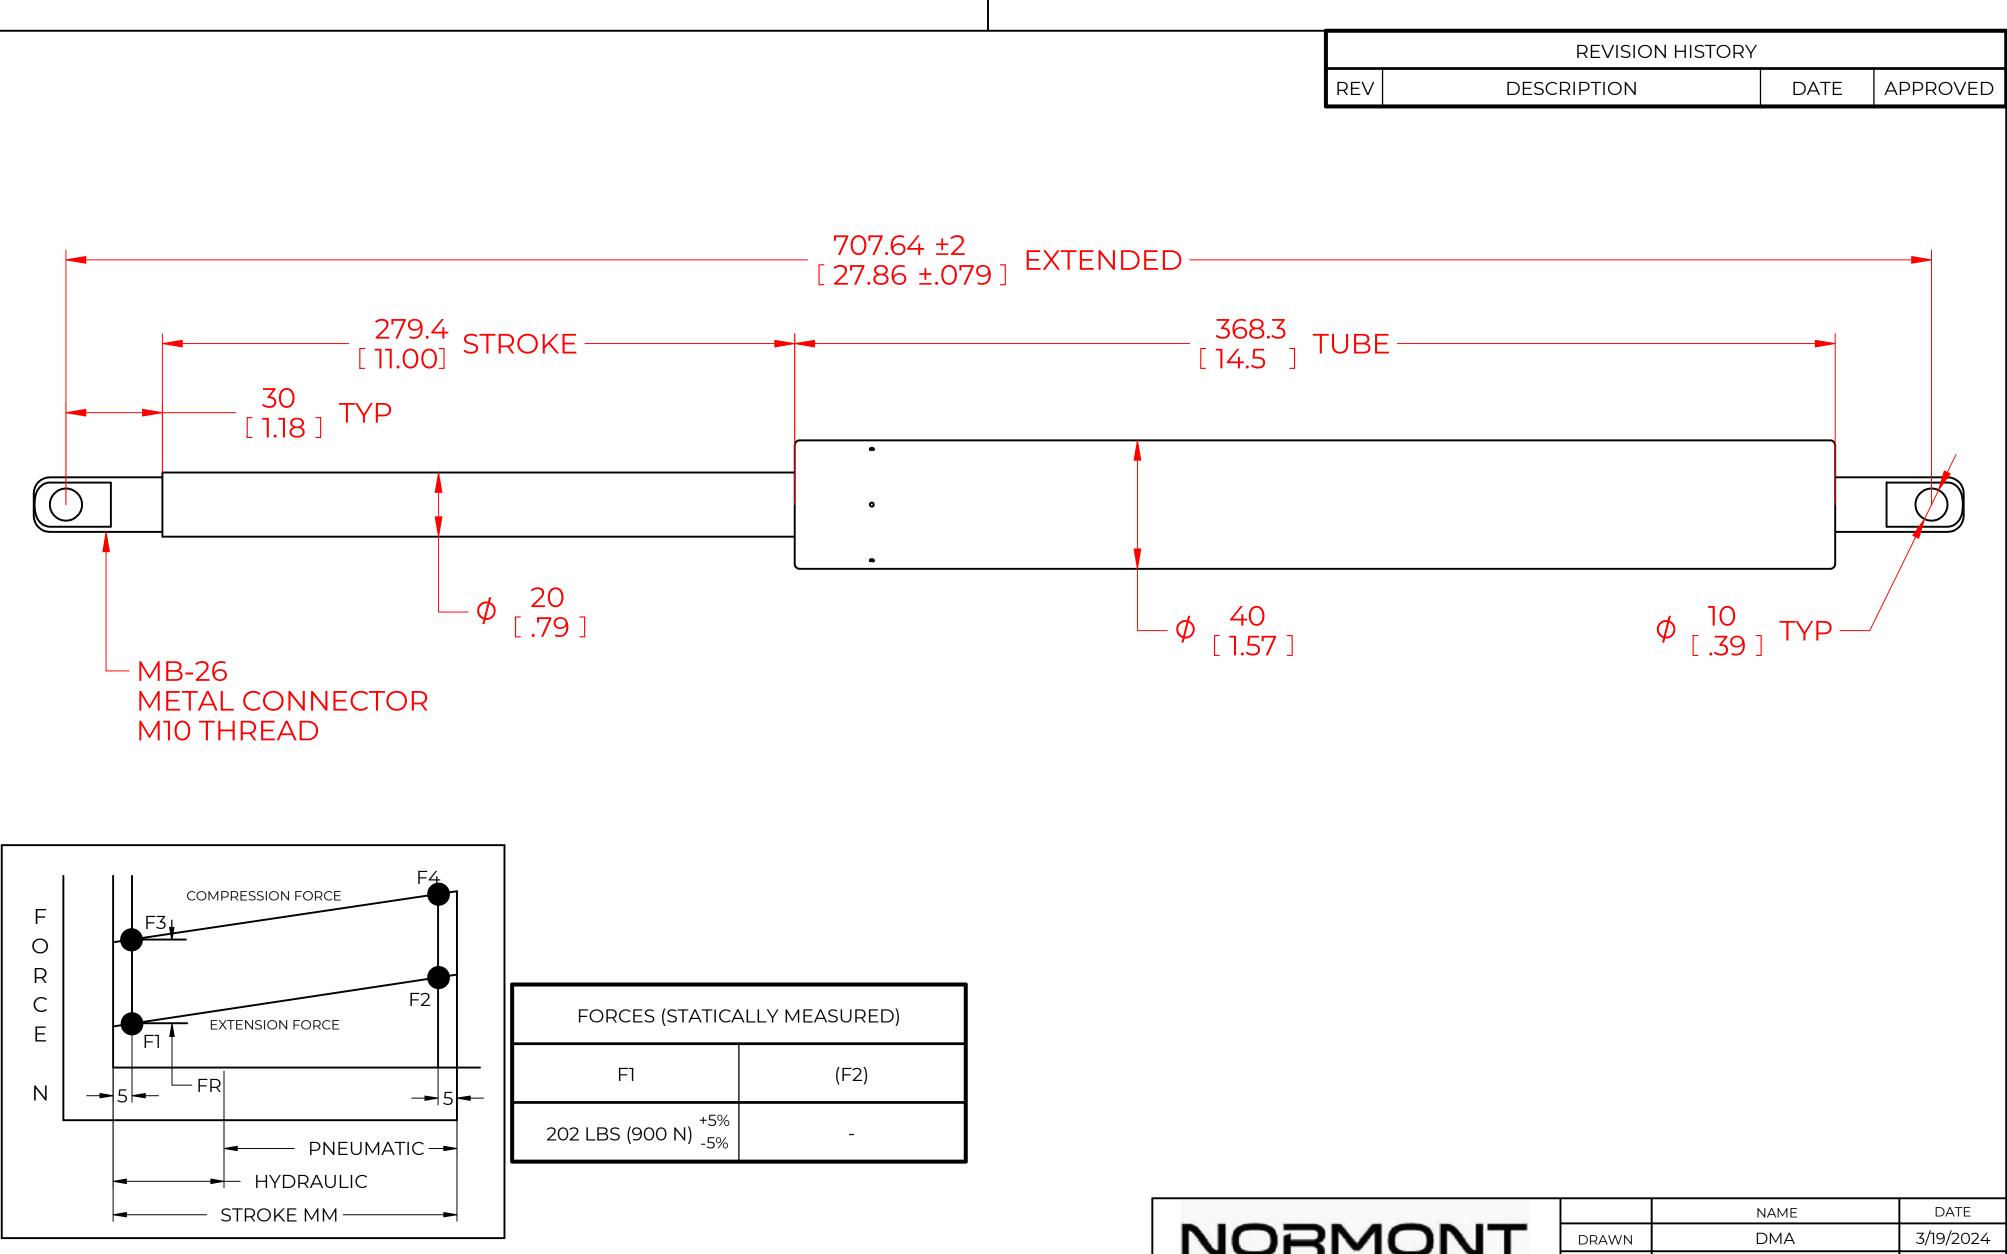

## NOTES:

1) MATERIAL: CYLINDER - STEEL, BLACK PAINT / ROD - STEEL BLACK NITRIDE.

2) OPERATING TEMPERATURE: -40°C TO +80°C.

3) STANDARD PART IDENTIFICATION TO INCLUDE PART NUMBER, DATE CODE AND WARNING MESSAGE. LABEL NOT TO BE REMOVED.

4) GAS SPRING IS SUGGESTED TO BE MOUNTED SHAFT DOWN (ROD DOWN) FOR MAXIMUM PERFORMANCE.

5) END FITTINGS TO BE ORIENTED AS SHOWN  $\pm 5^{\circ}$ .

6) GAS SPRINGS WILL BE SEALED IN CLEAR PLASTIC BAGS TO AVOID DAMAGE, DUST, OR OTHER FOREIGN OBJECTS.

7) GAS SPRING TO BE ASSEMBLED WITH END FITTINGS COMPLETELY FASTENED.

8) GREASE TO BE INCLUDED INSIDE THE BALL SOCKET OF THE END FITTINGS.

| NORMONT                                                                                                                                                                                                                                                                                               |                                                                    |            | NAME             |              | DATE      |          |
|-------------------------------------------------------------------------------------------------------------------------------------------------------------------------------------------------------------------------------------------------------------------------------------------------------|--------------------------------------------------------------------|------------|------------------|--------------|-----------|----------|
|                                                                                                                                                                                                                                                                                                       |                                                                    | DRAWN      | DMA              |              | 3/19/2024 |          |
|                                                                                                                                                                                                                                                                                                       |                                                                    | CHECKED    |                  |              |           |          |
| THIS DOCUMENT AND ITS CONTENTS ARE THE PROPERTY<br>OF NORMONT<br>THIS DOCUMENT CONTAINS CONFIDENTIAL<br>PROPRIETARY INFORMATION. THE REPRODUCTION,<br>DISTRIBUTION, UTILISATION OR THE COMMUNICATION<br>OF THIS DOCUMENT OR ANY PART THEREOF, WITHOUT<br>EXPRESS AUTHORISATION IS STRICTLY FORBIDDEN. |                                                                    | PART No.   | NSG2550Y900MB-26 |              |           | REV<br>- |
|                                                                                                                                                                                                                                                                                                       |                                                                    | TITLE      | GAS SPRING       |              |           |          |
|                                                                                                                                                                                                                                                                                                       |                                                                    | TOLERANCES |                  | THIRD ANGLE  |           | SCALE    |
|                                                                                                                                                                                                                                                                                                       |                                                                    | X.X        | ± 0.060          | PROJECTION   |           | NTS      |
| REMOVE ALL<br>BURRS AND BREAK<br>ALL SHARP<br>EDGES                                                                                                                                                                                                                                                   | ALL DIMENSIONS ARE<br><b>DUAL</b><br>UNLESS OTHERWISE<br>SPECIFIED | X.XX       | ± 0.030          | $\oplus$     | 1         |          |
|                                                                                                                                                                                                                                                                                                       |                                                                    | X.XXX      | ± 0.010          |              | Ţ         | SIZE     |
|                                                                                                                                                                                                                                                                                                       |                                                                    | ANGLES     | ± 1°             |              |           | C        |
|                                                                                                                                                                                                                                                                                                       |                                                                    | HOLES      | ± 0.005          | SHEET 1 OF 1 |           |          |