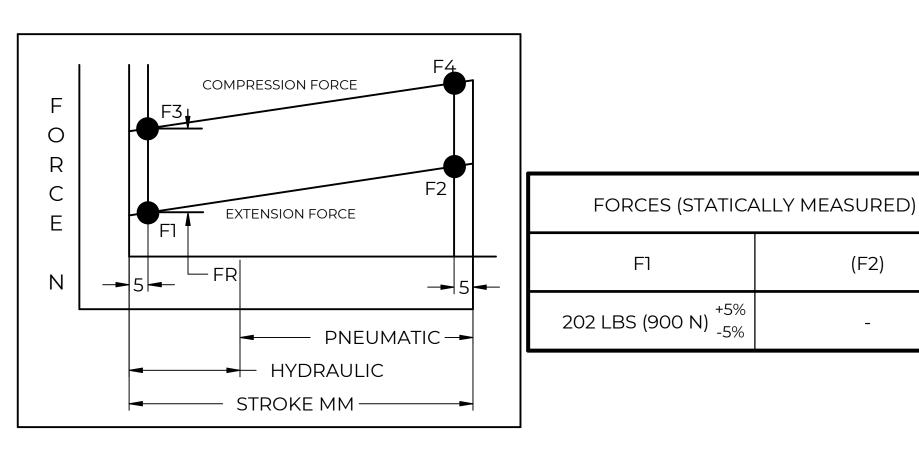

(F2)



## **NOTES:**

- 1) MATERIAL: CYLINDER STEEL, BLACK PAINT / ROD STEEL BLACK NITRIDE.
- 2) OPERATING TEMPERATURE: -40°C TO +80°C.

METAL CONNECTOR

M10 THREAD

- 3) STANDARD PART IDENTIFICATION TO INCLUDE PART NUMBER, DATE CODE AND WARNING MESSAGE. LABEL NOT TO BE REMOVED.
- 4) GAS SPRING IS SUGGESTED TO BE MOUNTED SHAFT DOWN (ROD DOWN) FOR MAXIMUM PERFORMANCE.
- 5) END FITTINGS TO BE ORIENTED AS SHOWN ±5°.
- 6) GAS SPRINGS WILL BE SEALED IN CLEAR PLASTIC BAGS TO AVOID DAMAGE, DUST, OR OTHER FOREIGN OBJECTS.
- 7) GAS SPRING TO BE ASSEMBLED WITH END FITTINGS COMPLETELY FASTENED.
- 8) GREASE TO BE INCLUDED INSIDE THE BALL SOCKET OF THE END FITTINGS.

| NORMONT