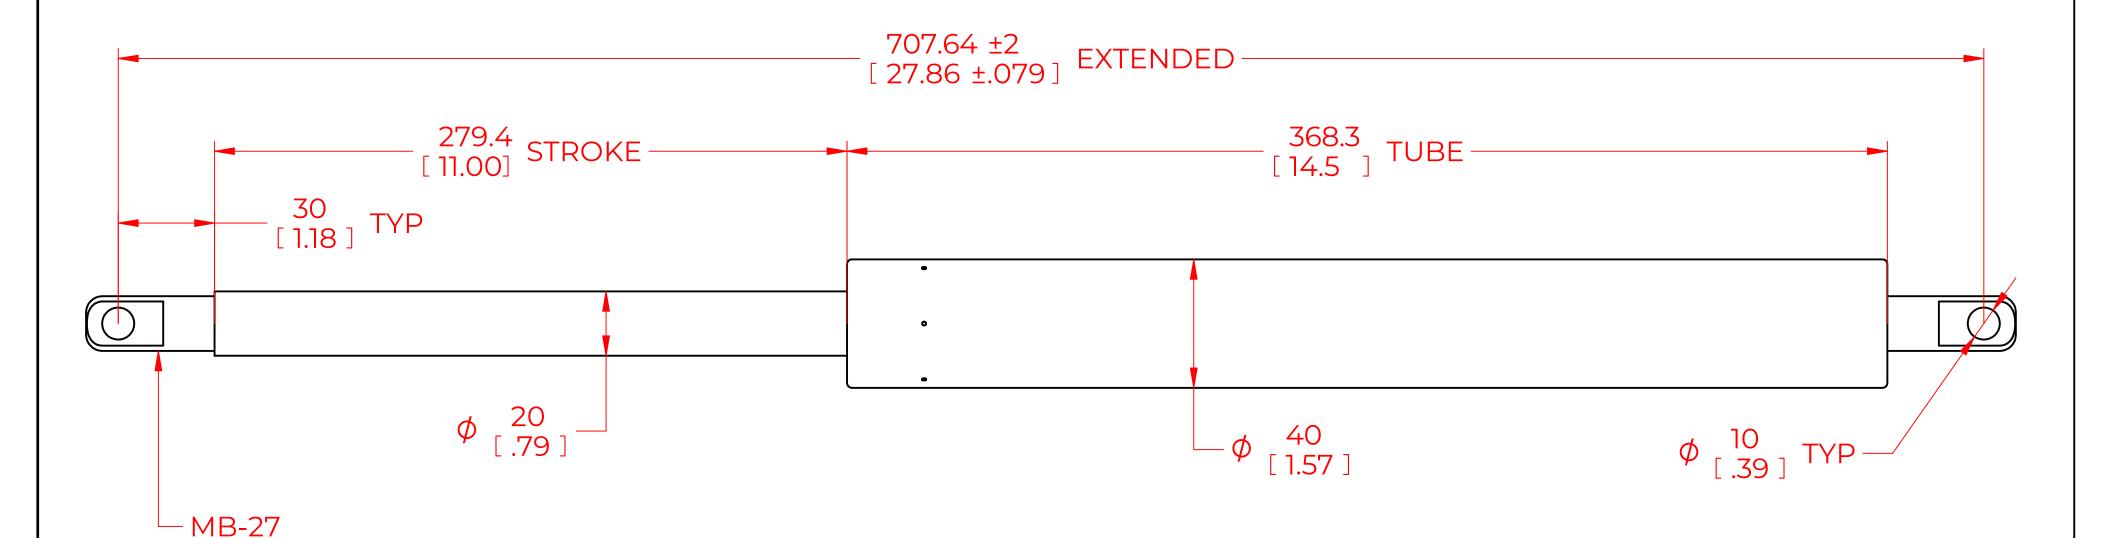

## **NOTES:**

- 1) MATERIAL: CYLINDER STEEL, BLACK PAINT / ROD STEEL BLACK NITRIDE.
- 2) OPERATING TEMPERATURE: -40°C TO +80°C.

METAL CONNECTOR

M10 THREAD

- 3) STANDARD PART IDENTIFICATION TO INCLUDE PART NUMBER, DATE CODE AND WARNING MESSAGE. LABEL NOT TO BE REMOVED.
- 4) GAS SPRING IS SUGGESTED TO BE MOUNTED SHAFT DOWN (ROD DOWN) FOR MAXIMUM PERFORMANCE.
- 5) END FITTINGS TO BE ORIENTED AS SHOWN ±5°.
- 6) GAS SPRINGS WILL BE SEALED IN CLEAR PLASTIC BAGS TO AVOID DAMAGE, DUST, OR OTHER FOREIGN OBJECTS.
- 7) GAS SPRING TO BE ASSEMBLED WITH END FITTINGS COMPLETELY FASTENED.
- 8) GREASE TO BE INCLUDED INSIDE THE BALL SOCKET OF THE END FITTINGS.