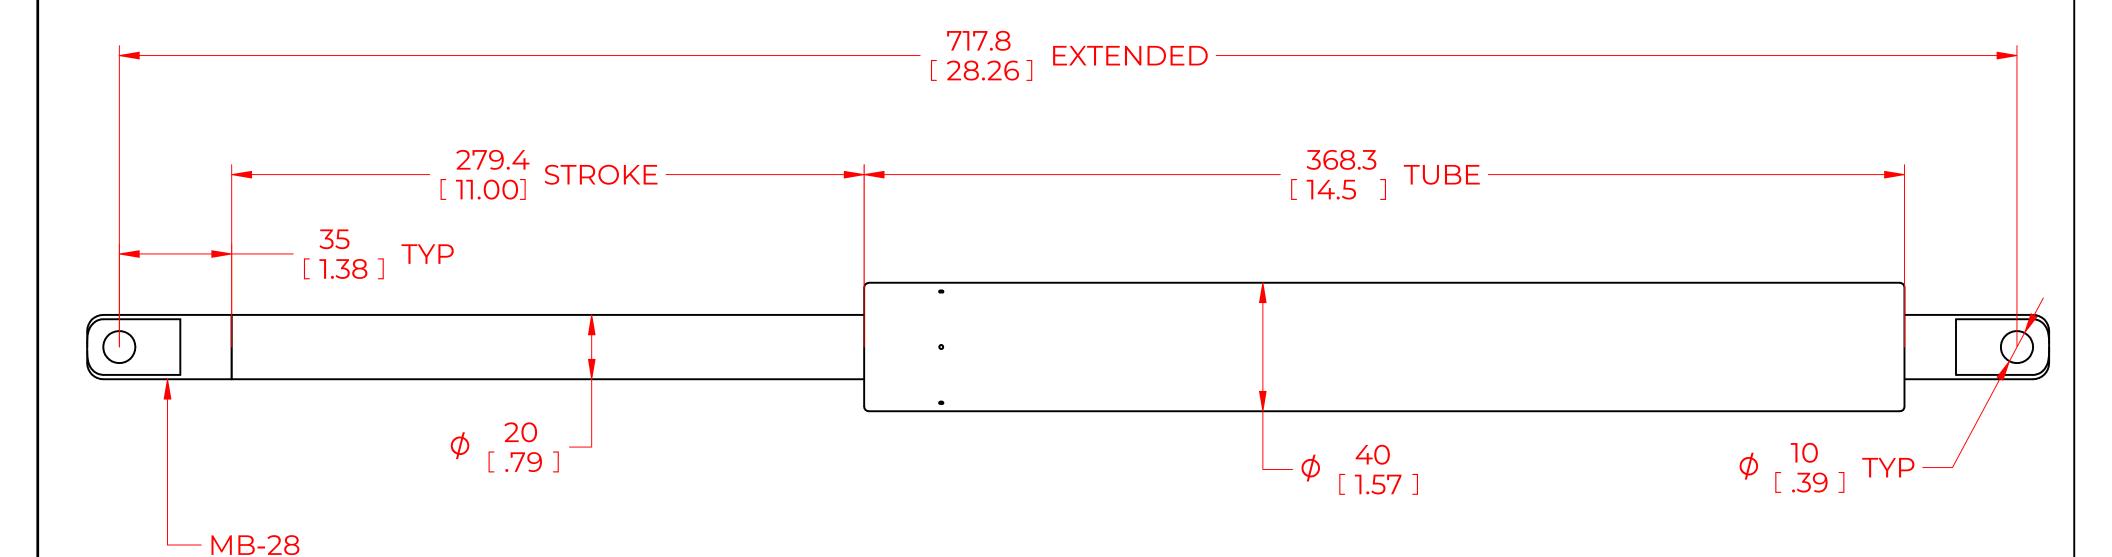

## **NOTES:**

- 1) MATERIAL: CYLINDER STEEL, BLACK PAINT / ROD STEEL BLACK NITRIDE.
- 2) OPERATING TEMPERATURE: -40°C TO +80°C.
- 3) STANDARD PART IDENTIFICATION TO INCLUDE PART NUMBER, DATE CODE AND WARNING MESSAGE. LABEL NOT TO BE REMOVED.
- 4) GAS SPRING IS SUGGESTED TO BE MOUNTED SHAFT DOWN (ROD DOWN) FOR MAXIMUM PERFORMANCE.
- 5) END FITTINGS TO BE ORIENTED AS SHOWN ±5°.
- 6) GAS SPRINGS WILL BE SEALED IN CLEAR PLASTIC BAGS TO AVOID DAMAGE, DUST, OR OTHER FOREIGN OBJECTS.
- 7) GAS SPRING TO BE ASSEMBLED WITH END FITTINGS COMPLETELY FASTENED.
- 8) GREASE TO BE INCLUDED INSIDE THE BALL SOCKET OF THE END FITTINGS.