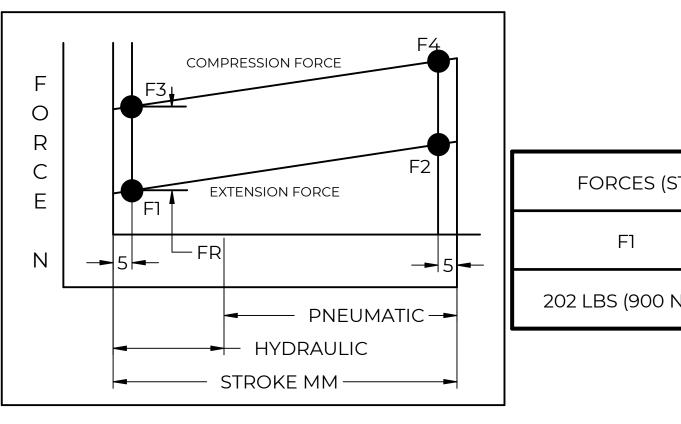

METAL CONNECTOR

M10 THREAD

## FORCES (STATICALLY MEASURED) (F2) 202 LBS (900 N) -5%

## **NOTES:**

- 1) MATERIAL: CYLINDER STEEL, BLACK PAINT / ROD STEEL BLACK NITRIDE.
- 2) OPERATING TEMPERATURE: -40°C TO +80°C.
- 3) STANDARD PART IDENTIFICATION TO INCLUDE PART NUMBER, DATE CODE AND WARNING MESSAGE. LABEL NOT TO BE REMOVED.
- 4) GAS SPRING IS SUGGESTED TO BE MOUNTED SHAFT DOWN (ROD DOWN) FOR MAXIMUM PERFORMANCE.
- 5) END FITTINGS TO BE ORIENTED AS SHOWN ±5°.
- 6) GAS SPRINGS WILL BE SEALED IN CLEAR PLASTIC BAGS TO AVOID DAMAGE, DUST, OR OTHER FOREIGN OBJECTS.
- 7) GAS SPRING TO BE ASSEMBLED WITH END FITTINGS COMPLETELY FASTENED.
- 8) GREASE TO BE INCLUDED INSIDE THE BALL SOCKET OF THE END FITTINGS.

| NORMONT