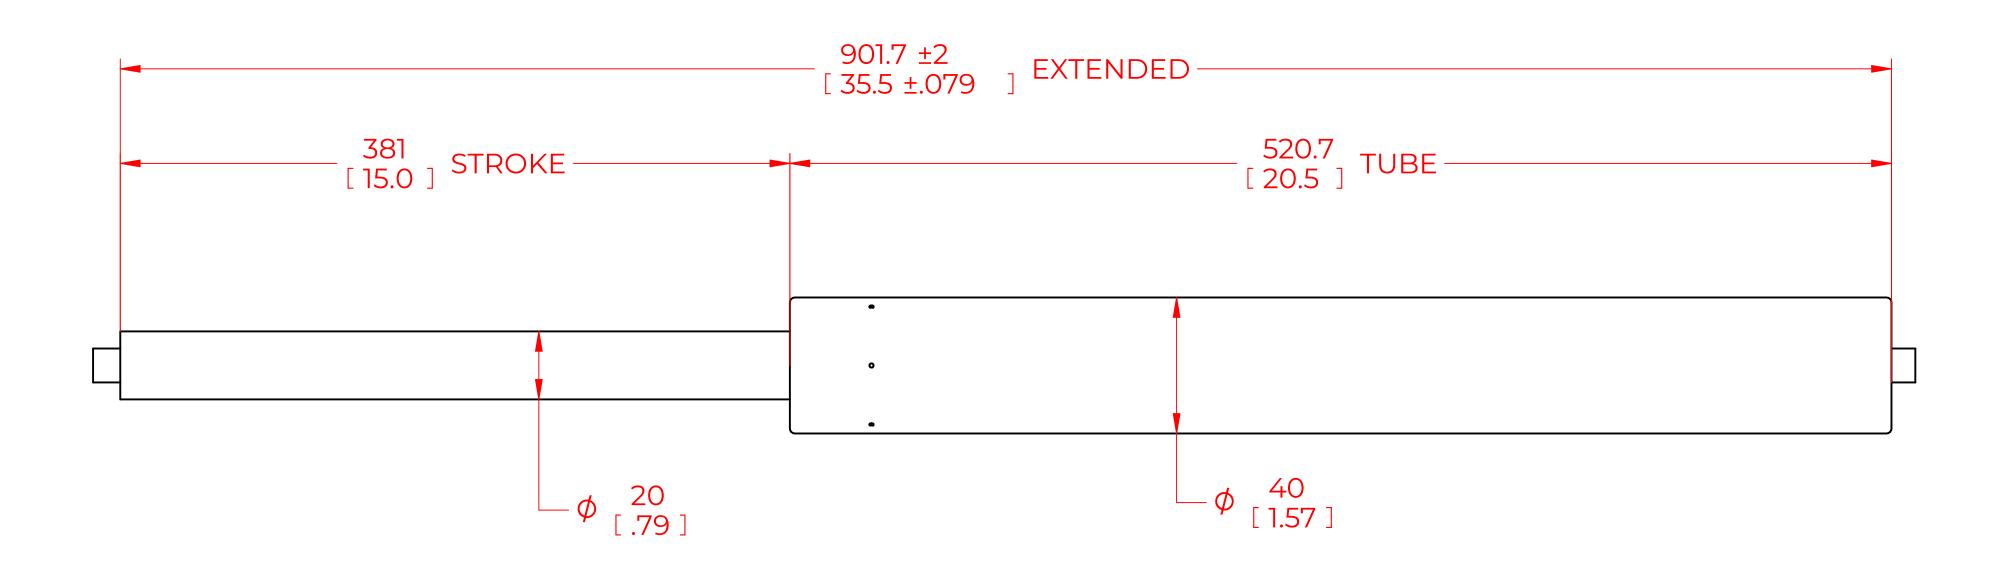

## NOTES:

- 1) MATERIAL: CYLINDER STEEL, BLACK PAINT / ROD STEEL BLACK NITRIDE.
- 2) OPERATING TEMPERATURE: -40°C TO +80°C.
- 3) STANDARD PART IDENTIFICATION TO INCLUDE PART NUMBER, DATE CODE AND WARNING MESSAGE. LABEL NOT TO BE REMOVED.
- 4) GAS SPRING IS SUGGESTED TO BE MOUNTED SHAFT DOWN (ROD DOWN) FOR MAXIMUM PERFORMANCE.
- 5) END FITTINGS TO BE ORIENTED AS SHOWN ±5°.
- 6) GAS SPRINGS WILL BE SEALED IN CLEAR PLASTIC BAGS TO AVOID DAMAGE, DUST, OR OTHER FOREIGN OBJECTS.
- 7) GAS SPRING TO BE ASSEMBLED WITH END FITTINGS COMPLETELY FASTENED.
- 8) GREASE TO BE INCLUDED INSIDE THE BALL SOCKET OF THE END FITTINGS.

|                                                            |                                                       |            | NAME         |              | DATE     |           |
|------------------------------------------------------------|-------------------------------------------------------|------------|--------------|--------------|----------|-----------|
| NORI                                                       | DRAWN                                                 | DMA        |              | 3/19/2024    |          |           |
|                                                            | CHECKED                                               |            |              |              |          |           |
| THIS DOCUMENT AND ITS CONTENTS ARE THE PROPERTY OF NORMONT |                                                       | PART No.   | NSG3550Y1000 |              |          | REV<br>-  |
| THIS DOCUMENT CO                                           | TITLE                                                 | GAS SPRING |              |              |          |           |
| DISTRIBUTION, UTILISATION OF THIS DOCUMENT OR A            | TOLERANCES                                            |            | THIRD ANGLE  |              | SCALE    |           |
| EXPRESS AUTHORISATION IS STRICTLY FORBIDDEN.               |                                                       | X.X        | ± 0.060      | PROJECTION   |          | <br>  NTS |
|                                                            | ALL DIMENSIONS ARE  DUAL  UNLESS OTHERWISE  SPECIFIED | X.XX       | ± 0.030      |              | 1        |           |
| REMOVE ALL<br>BURRS AND BREAK                              |                                                       | X.XXX      | ± 0.010      |              | <u> </u> | SIZE      |
| ALL SHARP<br>EDGES                                         |                                                       | ANGLES     | ± 1°         |              |          | C         |
|                                                            |                                                       | HOLES      | ± 0.005      | SHEET 1 OF 1 |          |           |