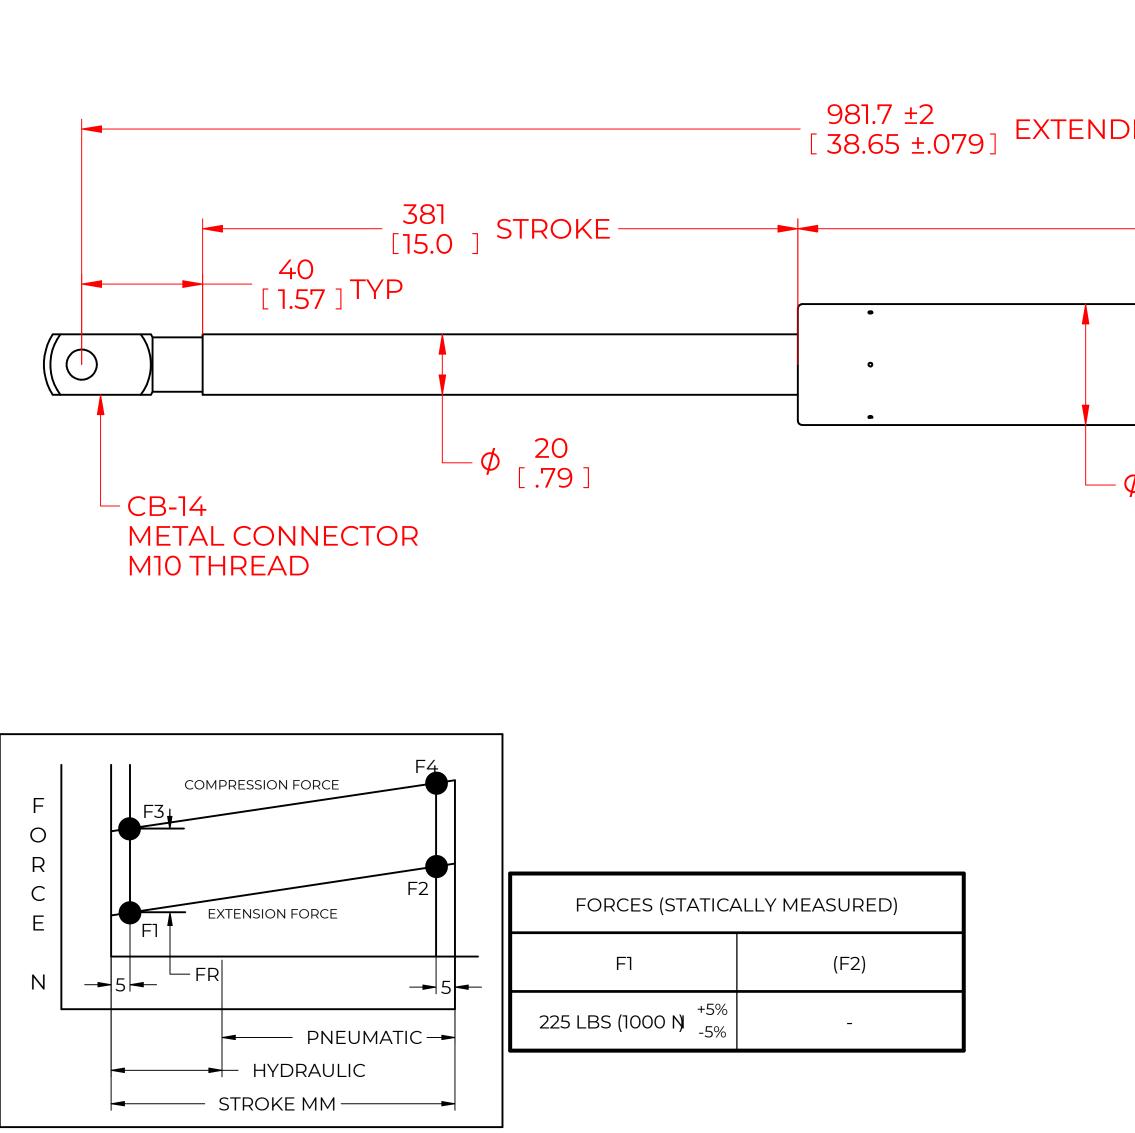

7) GAS SPRING TO BE ASSEMBLED WITH END FITTINGS COMPLETELY FASTENED.

8) GREASE TO BE INCLUDED INSIDE THE BALL SOCKET OF THE END FITTINGS.

|    | Г                                                                                                                                                        |                                                                                                                                                                             |                                                      | N HISTOR                          | $\vee$                                         |                                       |
|----|----------------------------------------------------------------------------------------------------------------------------------------------------------|-----------------------------------------------------------------------------------------------------------------------------------------------------------------------------|------------------------------------------------------|-----------------------------------|------------------------------------------------|---------------------------------------|
|    |                                                                                                                                                          | REV DESC                                                                                                                                                                    | RIPTION                                              |                                   | DATE                                           | APPROVED                              |
| DE | D<br>520.7<br>[ 20.5 ] TU                                                                                                                                | BE                                                                                                                                                                          |                                                      |                                   |                                                |                                       |
| φ  | 40<br>[ 1.57 ]                                                                                                                                           |                                                                                                                                                                             | φ                                                    | 10<br>[ .39 ]                     | TYP                                            |                                       |
|    |                                                                                                                                                          |                                                                                                                                                                             |                                                      |                                   |                                                |                                       |
|    |                                                                                                                                                          |                                                                                                                                                                             |                                                      |                                   |                                                |                                       |
|    |                                                                                                                                                          |                                                                                                                                                                             |                                                      |                                   | NAME                                           | DATE                                  |
|    | NOR                                                                                                                                                      | MONT                                                                                                                                                                        | DRAWN                                                |                                   | NAME<br>DMA                                    | DATE<br>3/19/2024                     |
|    | NOR                                                                                                                                                      | MONT                                                                                                                                                                        | CHECKED                                              |                                   |                                                | 3/19/2024                             |
|    | THIS DOCUMENT AND ITS C                                                                                                                                  | CONTENTS ARE THE PROPERTY                                                                                                                                                   | CHECKED<br>PART No.                                  |                                   | DMA<br>50Y1000CB-14                            |                                       |
|    | THIS DOCUMENT AND ITS C<br>OF NO<br>THIS DOCUMENT CO<br>PROPRIETARY INFORMA                                                                              | CONTENTS ARE THE PROPERTY<br>ORMONT<br>ONTAINS CONFIDENTIAL<br>TION. THE REPRODUCTION,                                                                                      | CHECKED                                              |                                   | DMA                                            | 3/19/2024                             |
| _  | THIS DOCUMENT AND ITS C<br>OF NC<br>THIS DOCUMENT CO<br>PROPRIETARY INFORMA<br>DISTRIBUTION, UTILISATIC<br>OF THIS DOCUMENT OR A                         | CONTENTS ARE THE PROPERTY<br>ORMONT<br>ONTAINS CONFIDENTIAL<br>TION. THE REPRODUCTION,<br>ON OR THE COMMUNICATION<br>NY PART THEREOF, WITHOUT                               | CHECKED<br>PART No.<br>TITLE<br>TOLER                | GANCES                            | DMA<br>50Y1000CB-14<br>AS SPRING<br>THIRD ANGL | 3/19/2024<br>REV<br>-<br>E SCALE      |
|    | THIS DOCUMENT AND ITS C<br>OF NC<br>THIS DOCUMENT CO<br>PROPRIETARY INFORMA<br>DISTRIBUTION, UTILISATIC<br>OF THIS DOCUMENT OR A                         | CONTENTS ARE THE PROPERTY<br>ORMONT<br>ONTAINS CONFIDENTIAL<br>TION. THE REPRODUCTION,<br>ON OR THE COMMUNICATION                                                           | CHECKED<br>PART No.<br>TITLE<br>TOLER<br>X.X         | G                                 | DMA<br>50Y1000CB-14<br>AS SPRING               | 3/19/2024<br>REV<br>-<br>E SCALE      |
|    | THIS DOCUMENT AND ITS C<br>OF NO<br>THIS DOCUMENT CO<br>PROPRIETARY INFORMA<br>DISTRIBUTION, UTILISATIC<br>OF THIS DOCUMENT OR A<br>EXPRESS AUTHORISATIC | CONTENTS ARE THE PROPERTY<br>ORMONT<br>INTAINS CONFIDENTIAL<br>ITION. THE REPRODUCTION,<br>ON OR THE COMMUNICATION<br>NY PART THEREOF, WITHOUT<br>ON IS STRICTLY FORBIDDEN. | CHECKED<br>PART No.<br>TITLE<br>TOLER<br>X.X<br>X.XX | GA<br>ANCES<br>± 0.060<br>± 0.030 | DMA<br>50Y1000CB-14<br>AS SPRING<br>THIRD ANGL | 3/19/2024<br>REV<br>-<br>SCALE<br>NTS |
|    | THIS DOCUMENT AND ITS C<br>OF NO<br>THIS DOCUMENT CO<br>PROPRIETARY INFORMA<br>DISTRIBUTION, UTILISATIC<br>OF THIS DOCUMENT OR A<br>EXPRESS AUTHORISATIC | CONTENTS ARE THE PROPERTY<br>ORMONT<br>INTAINS CONFIDENTIAL<br>ITION. THE REPRODUCTION,<br>ON OR THE COMMUNICATION<br>NY PART THEREOF, WITHOUT<br>ON IS STRICTLY FORBIDDEN. | CHECKED<br>PART No.<br>TITLE<br>TOLER<br>X.X         | CANCES<br>± 0.060                 | DMA<br>50Y1000CB-14<br>AS SPRING<br>THIRD ANGL | 3/19/2024<br>REV<br>-<br>SCALE        |