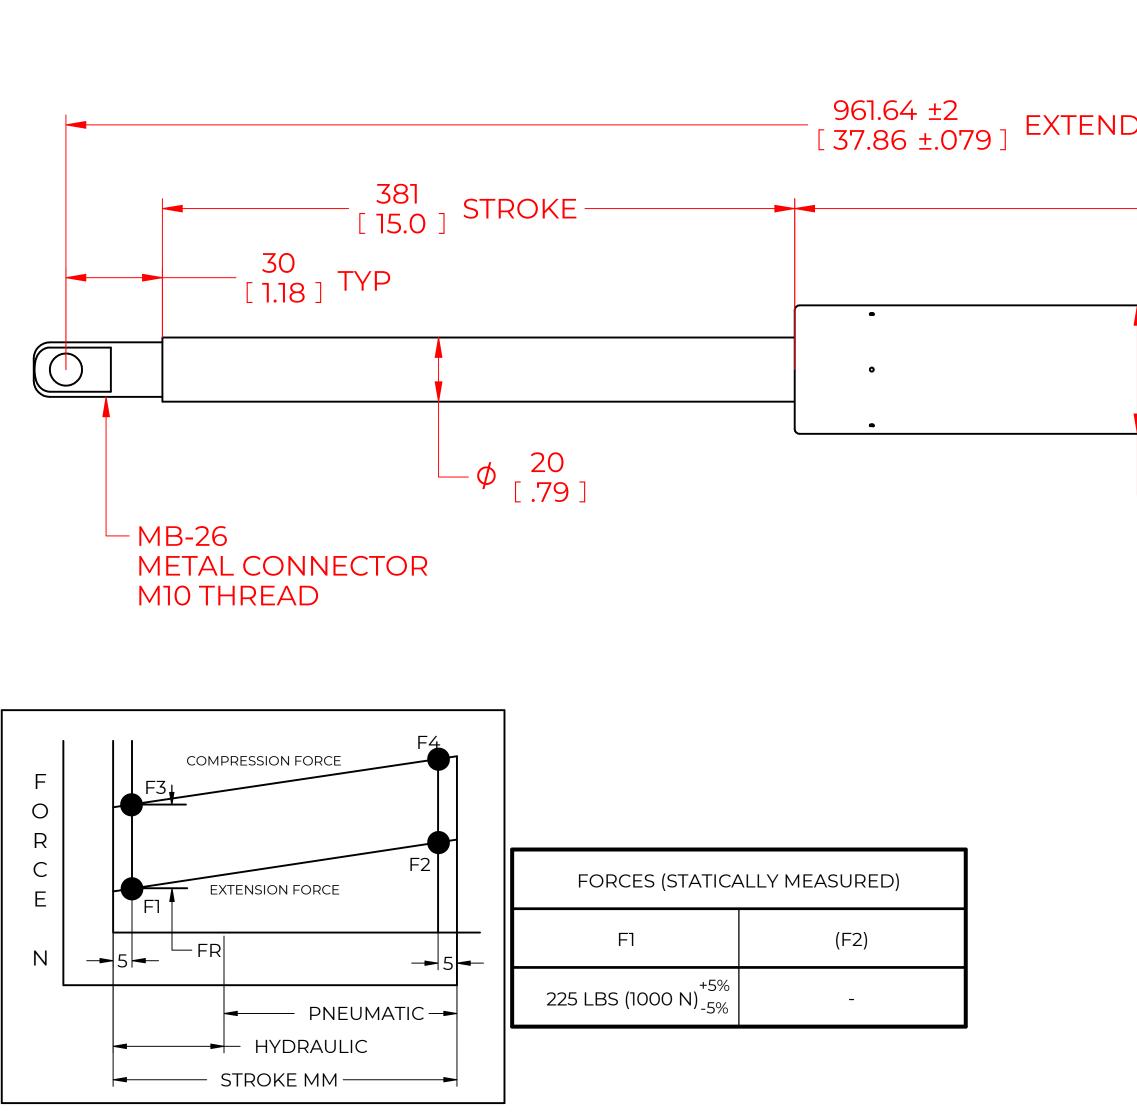

## NOTES:

1) MATERIAL: CYLINDER - STEEL, BLACK PAINT / ROD - STEEL BLACK NITRIDE.

2) OPERATING TEMPERATURE: -40°C TO +80°C.

3) STANDARD PART IDENTIFICATION TO INCLUDE PART NUMBER, DATE CODE AND WARNING MESSAGE. LABEL NOT TO BE REMOVED.

4) GAS SPRING IS SUGGESTED TO BE MOUNTED SHAFT DOWN (ROD DOWN) FOR MAXIMUM PERFORMANCE.

5) END FITTINGS TO BE ORIENTED AS SHOWN  $\pm 5^{\circ}$ .

6) GAS SPRINGS WILL BE SEALED IN CLEAR PLASTIC BAGS TO AVOID DAMAGE, DUST, OR OTHER FOREIGN OBJECTS.

7) GAS SPRING TO BE ASSEMBLED WITH END FITTINGS COMPLETELY FASTENED.

8) GREASE TO BE INCLUDED INSIDE THE BALL SOCKET OF THE END FITTINGS.

| NORMONT                                                                                                                                                                                                                                                                                               |                                                           |          | NAME              |              | DATE      |          |
|-------------------------------------------------------------------------------------------------------------------------------------------------------------------------------------------------------------------------------------------------------------------------------------------------------|-----------------------------------------------------------|----------|-------------------|--------------|-----------|----------|
|                                                                                                                                                                                                                                                                                                       |                                                           | DRAWN    | DMA               |              | 3/19/2024 |          |
|                                                                                                                                                                                                                                                                                                       |                                                           | CHECKED  |                   |              |           |          |
| THIS DOCUMENT AND ITS CONTENTS ARE THE PROPERTY<br>OF NORMONT<br>THIS DOCUMENT CONTAINS CONFIDENTIAL<br>PROPRIETARY INFORMATION. THE REPRODUCTION,<br>DISTRIBUTION, UTILISATION OR THE COMMUNICATION<br>OF THIS DOCUMENT OR ANY PART THEREOF, WITHOUT<br>EXPRESS AUTHORISATION IS STRICTLY FORBIDDEN. |                                                           | PART No. | NSG3550Y1000MB-26 |              |           | REV<br>- |
|                                                                                                                                                                                                                                                                                                       |                                                           | TITLE    | GAS SPRING        |              |           |          |
|                                                                                                                                                                                                                                                                                                       |                                                           |          |                   | THIRD ANGLE  |           | SCALE    |
|                                                                                                                                                                                                                                                                                                       |                                                           | X.X      | ± 0.060           | PROJECTION   |           | NTS      |
| REMOVE ALL<br>BURRS AND BREAK<br>ALL SHARP<br>EDGES                                                                                                                                                                                                                                                   | ALL DIMENSIONS ARE <b>DUAL</b> UNLESS OTHERWISE SPECIFIED | X.XX     | ± 0.030           | $\square$    | 1         |          |
|                                                                                                                                                                                                                                                                                                       |                                                           | X.XXX    | ± 0.010           |              | Ţ         | SIZE     |
|                                                                                                                                                                                                                                                                                                       |                                                           | ANGLES   | ± 1°              |              |           | C        |
|                                                                                                                                                                                                                                                                                                       |                                                           | HOLES    | ± 0.005           | SHEET 1 OF 1 |           |          |