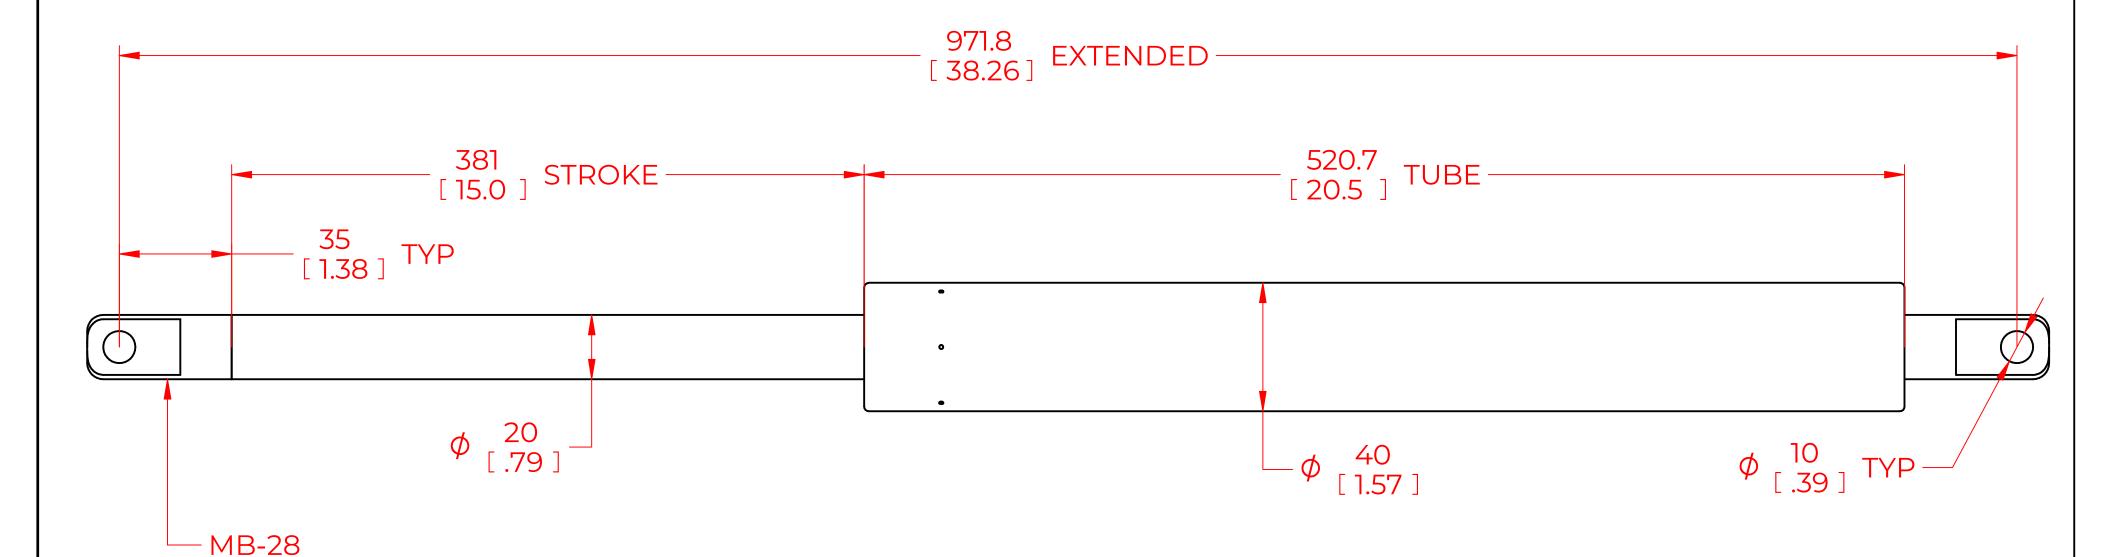

## NOTES:

- 1) MATERIAL: CYLINDER STEEL, BLACK PAINT / ROD STEEL BLACK NITRIDE.
- 2) OPERATING TEMPERATURE: -40°C TO +80°C.

METAL CONNECTOR

M10 THREAD

- 3) STANDARD PART IDENTIFICATION TO INCLUDE PART NUMBER, DATE CODE AND WARNING MESSAGE. LABEL NOT TO BE REMOVED.
- 4) GAS SPRING IS SUGGESTED TO BE MOUNTED SHAFT DOWN (ROD DOWN) FOR MAXIMUM PERFORMANCE.
- 5) END FITTINGS TO BE ORIENTED AS SHOWN ±5°.
- 6) GAS SPRINGS WILL BE SEALED IN CLEAR PLASTIC BAGS TO AVOID DAMAGE, DUST, OR OTHER FOREIGN OBJECTS.
- 7) GAS SPRING TO BE ASSEMBLED WITH END FITTINGS COMPLETELY FASTENED.
- 8) GREASE TO BE INCLUDED INSIDE THE BALL SOCKET OF THE END FITTINGS.