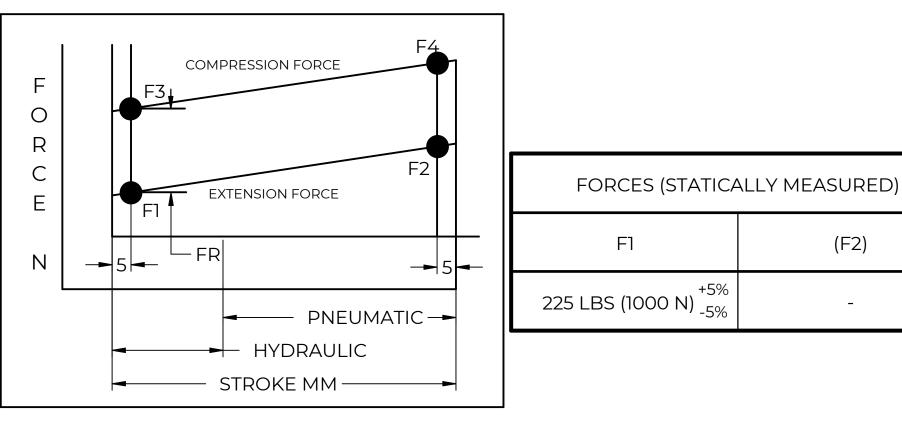

## NOTES:

- 1) MATERIAL: CYLINDER STEEL, BLACK PAINT / ROD STEEL BLACK NITRIDE.
- 2) OPERATING TEMPERATURE: -40°C TO +80°C.

METAL CONNECTOR

M10 THREAD

- 3) STANDARD PART IDENTIFICATION TO INCLUDE PART NUMBER, DATE CODE AND WARNING MESSAGE. LABEL NOT TO BE REMOVED.
- 4) GAS SPRING IS SUGGESTED TO BE MOUNTED SHAFT DOWN (ROD DOWN) FOR MAXIMUM PERFORMANCE.
- 5) END FITTINGS TO BE ORIENTED AS SHOWN ±5°.
- 6) GAS SPRINGS WILL BE SEALED IN CLEAR PLASTIC BAGS TO AVOID DAMAGE, DUST, OR OTHER FOREIGN OBJECTS.
- 7) GAS SPRING TO BE ASSEMBLED WITH END FITTINGS COMPLETELY FASTENED.
- 8) GREASE TO BE INCLUDED INSIDE THE BALL SOCKET OF THE END FITTINGS.

| NORMONT