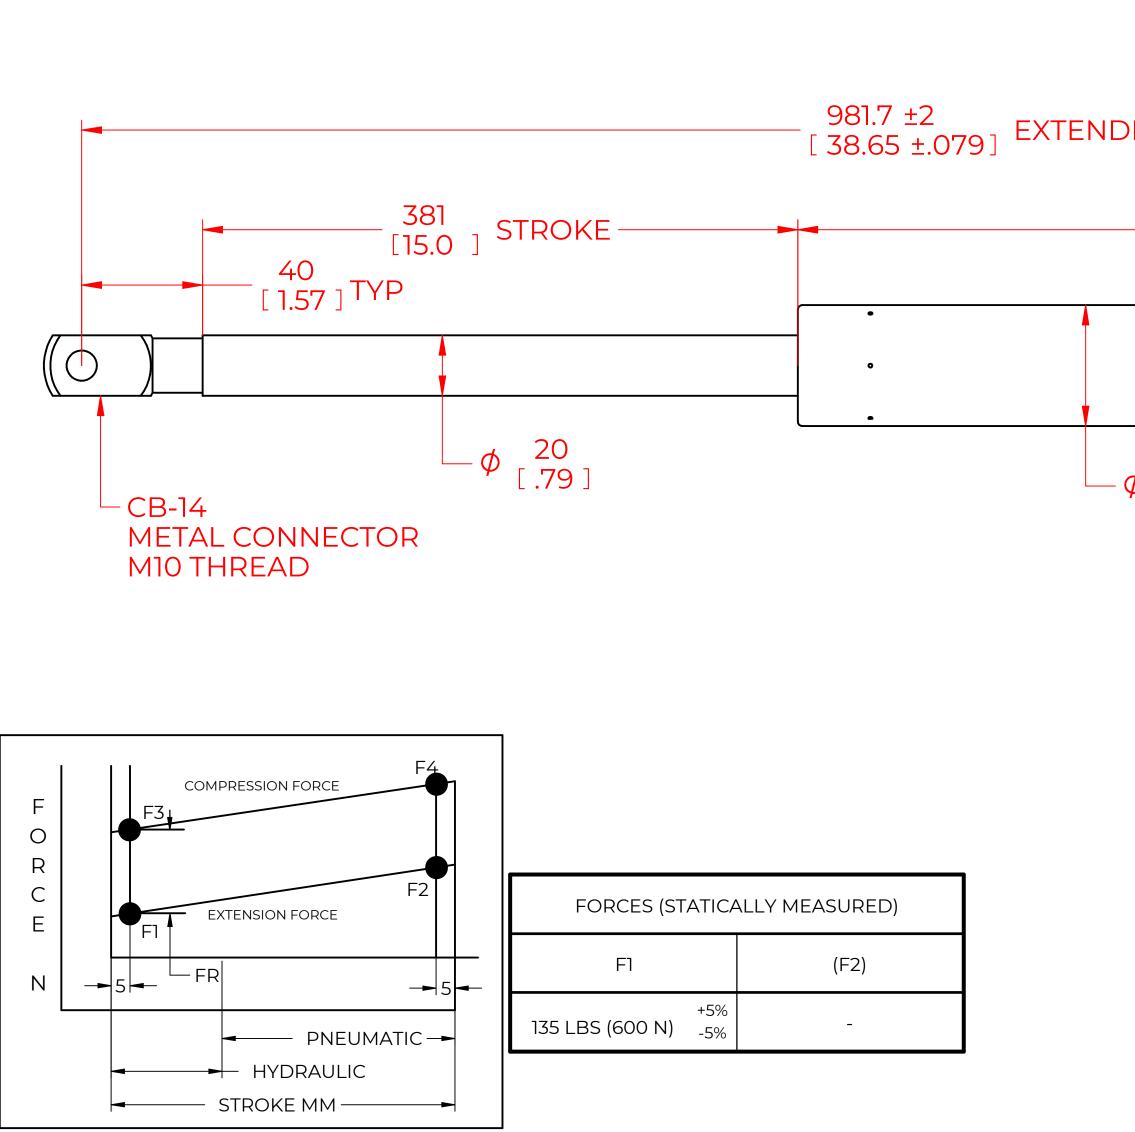

## <u>NOTES:</u>

1) MATERIAL: CYLINDER - STEEL, BLACK PAINT / ROD - STEEL BLACK NITRIDE.

2) OPERATING TEMPERATURE: -40°C TO +80°C.

3) STANDARD PART IDENTIFICATION TO INCLUDE PART NUMBER, DATE CODE AND WARNING MESSAGE. LABEL NOT TO BE REMOVED.

4) GAS SPRING IS SUGGESTED TO BE MOUNTED SHAFT DOWN (ROD DOWN) FOR MAXIMUM PERFORMANCE.

5) END FITTINGS TO BE ORIENTED AS SHOWN ±5°.

6) GAS SPRINGS WILL BE SEALED IN CLEAR PLASTIC BAGS TO AVOID DAMAGE, DUST, OR OTHER FOREIGN OBJECTS.

7) GAS SPRING TO BE ASSEMBLED WITH END FITTINGS COMPLETELY FASTENED.

8) GREASE TO BE INCLUDED INSIDE THE BALL SOCKET OF THE END FITTINGS.

|   |                                                                                                                                                           |                                                                                                                                                                           |                                                      |                                   | V                                              |                                       |
|---|-----------------------------------------------------------------------------------------------------------------------------------------------------------|---------------------------------------------------------------------------------------------------------------------------------------------------------------------------|------------------------------------------------------|-----------------------------------|------------------------------------------------|---------------------------------------|
|   |                                                                                                                                                           | REV DESC                                                                                                                                                                  | RIPTION                                              | N HISTOR                          | DATE                                           | APPROVED                              |
| ¢ | D<br>520.7U<br>[ 20.5 ] TU<br>40<br>[ 1.57 ]                                                                                                              | BE                                                                                                                                                                        | ¢                                                    | 10<br>[ .39 ]                     |                                                |                                       |
|   |                                                                                                                                                           |                                                                                                                                                                           |                                                      |                                   |                                                |                                       |
|   |                                                                                                                                                           | MONT<br>ONTENTS ARE THE PROPERTY                                                                                                                                          | DRAWN<br>CHECKED<br>PART No.                         | NSG355                            | NAME<br>DMA<br>50Y600CB-14                     | DATE<br>3/19/2024<br>REV              |
|   | THIS DOCUMENT AND ITS C                                                                                                                                   |                                                                                                                                                                           | CHECKED                                              |                                   | DMA<br>50Y600CB-14                             | 3/19/2024                             |
|   | THIS DOCUMENT AND ITS C<br>OF NO<br>THIS DOCUMENT CO<br>PROPRIETARY INFORMA                                                                               | ONTENTS ARE THE PROPERTY<br>DRMONT                                                                                                                                        | CHECKED<br>PART No.<br>TITLE                         | G                                 | DMA                                            | 3/19/2024<br>REV<br>-                 |
|   | THIS DOCUMENT AND ITS C<br>OF NO<br>THIS DOCUMENT CO<br>PROPRIETARY INFORMA<br>DISTRIBUTION, UTILISATIC<br>OF THIS DOCUMENT OR A                          | ONTENTS ARE THE PROPERTY<br>DRMONT<br>INTAINS CONFIDENTIAL<br>TION. THE REPRODUCTION,                                                                                     | CHECKED<br>PART No.<br>TITLE<br>TOLER                | GA<br>ANCES                       | DMA<br>50Y600CB-14                             | 3/19/2024<br>REV<br>-<br>E SCALE      |
|   | THIS DOCUMENT AND ITS C<br>OF NO<br>THIS DOCUMENT CO<br>PROPRIETARY INFORMA<br>DISTRIBUTION, UTILISATIC<br>OF THIS DOCUMENT OR A                          | ONTENTS ARE THE PROPERTY<br>ORMONT<br>INTAINS CONFIDENTIAL<br>TION. THE REPRODUCTION,<br>ON OR THE COMMUNICATION<br>NY PART THEREOF, WITHOUT                              | CHECKED<br>PART No.<br>TITLE<br>TOLER<br>X.X         | G                                 | DMA<br>50Y600CB-14<br>AS SPRING<br>THIRD ANGLE | 3/19/2024<br>REV<br>-<br>E SCALE      |
|   | THIS DOCUMENT AND ITS C<br>OF NO<br>THIS DOCUMENT CO<br>PROPRIETARY INFORMA<br>DISTRIBUTION, UTILISATIC<br>OF THIS DOCUMENT OR AN<br>EXPRESS AUTHORISATIC | ONTENTS ARE THE PROPERTY<br>ORMONT<br>INTAINS CONFIDENTIAL<br>TION. THE REPRODUCTION,<br>ON OR THE COMMUNICATION<br>NY PART THEREOF, WITHOUT<br>ON IS STRICTLY FORBIDDEN. | CHECKED<br>PART No.<br>TITLE<br>TOLER<br>X.X<br>X.XX | GA<br>ANCES<br>± 0.060<br>± 0.030 | DMA<br>50Y600CB-14<br>AS SPRING<br>THIRD ANGLE | 3/19/2024<br>REV<br>-<br>SCALE<br>NTS |
|   | THIS DOCUMENT AND ITS C<br>OF NO<br>THIS DOCUMENT CO<br>PROPRIETARY INFORMA<br>DISTRIBUTION, UTILISATIC<br>OF THIS DOCUMENT OR A<br>EXPRESS AUTHORISATIC  | ONTENTS ARE THE PROPERTY<br>DRMONT<br>INTAINS CONFIDENTIAL<br>TION. THE REPRODUCTION,<br>DN OR THE COMMUNICATION<br>NY PART THEREOF, WITHOUT<br>DN IS STRICTLY FORBIDDEN. | CHECKED<br>PART No.<br>TITLE<br>TOLER<br>X.X         | ANCES<br>± 0.060                  | DMA<br>50Y600CB-14<br>AS SPRING<br>THIRD ANGLE | 3/19/2024<br>REV<br>-<br>SCALE        |