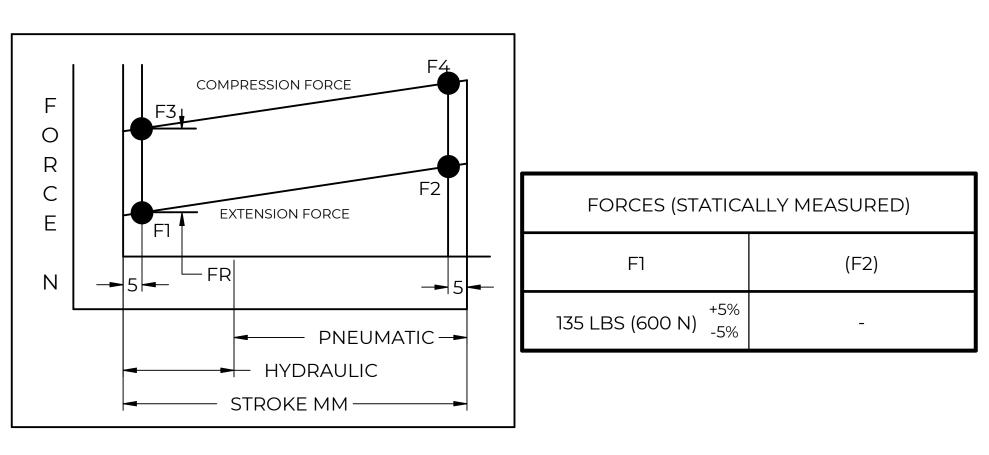

| REVISION HISTORY |             |      |          |  |  |  |
|------------------|-------------|------|----------|--|--|--|
| REV              | DESCRIPTION | DATE | APPROVED |  |  |  |





## **NOTES**:

- 1) MATERIAL: CYLINDER STEEL, BLACK PAINT / ROD STEEL BLACK NITRIDE.
- 2) OPERATING TEMPERATURE: -40°C TO +80°C.

M10 THREAD

- 3) STANDARD PART IDENTIFICATION TO INCLUDE PART NUMBER, DATE CODE AND WARNING MESSAGE. LABEL NOT TO BE REMOVED.
- 4) GAS SPRING IS SUGGESTED TO BE MOUNTED SHAFT DOWN (ROD DOWN) FOR MAXIMUM PERFORMANCE.
- 5) END FITTINGS TO BE ORIENTED AS SHOWN ±5°.
- 6) GAS SPRINGS WILL BE SEALED IN CLEAR PLASTIC BAGS TO AVOID DAMAGE, DUST, OR OTHER FOREIGN OBJECTS.
- 7) GAS SPRING TO BE ASSEMBLED WITH END FITTINGS COMPLETELY FASTENED.
- 8) GREASE TO BE INCLUDED INSIDE THE BALL SOCKET OF THE END FITTINGS.

|                                                 |                                                       | NAME             |             | DATE         |