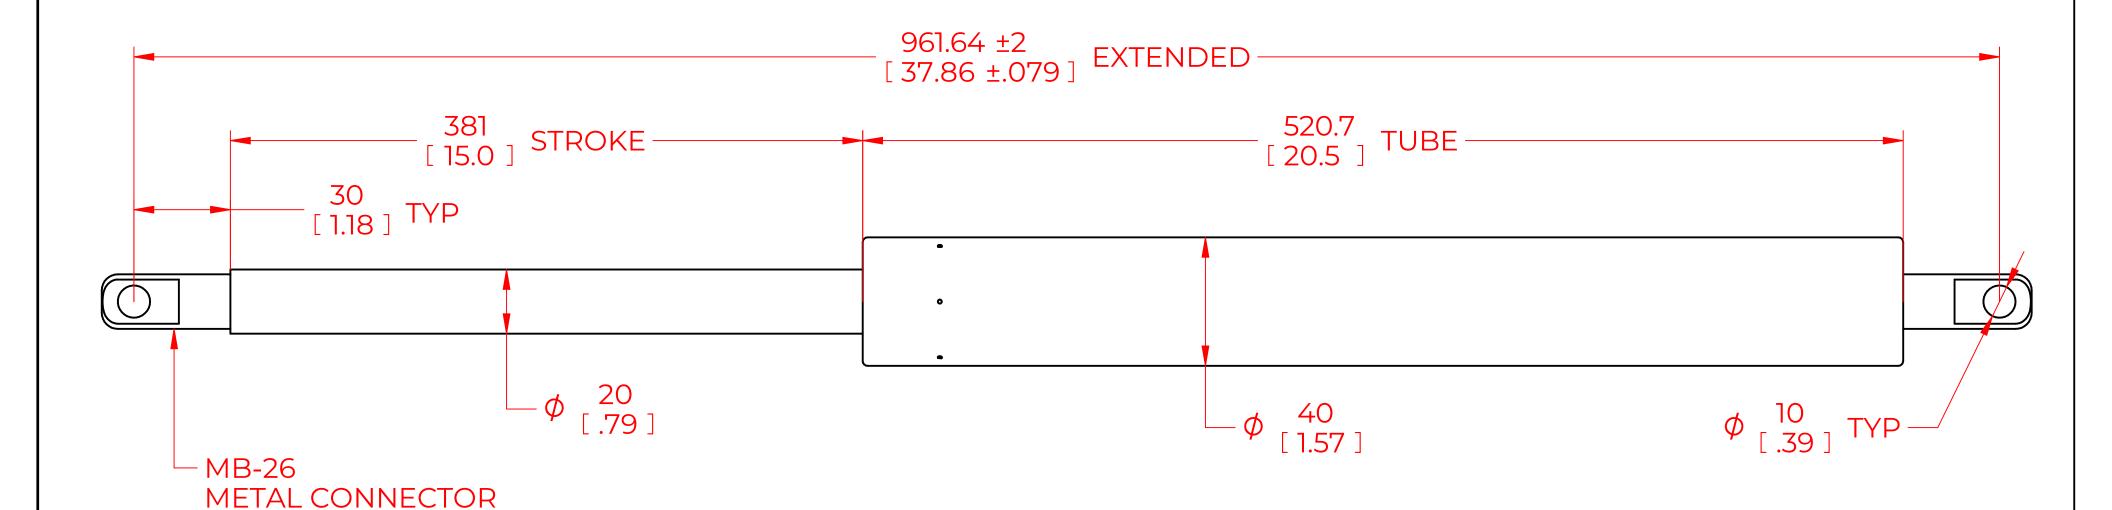

## **NOTES**:

- 1) MATERIAL: CYLINDER STEEL, BLACK PAINT / ROD STEEL BLACK NITRIDE.
- 2) OPERATING TEMPERATURE: -40°C TO +80°C.

M10 THREAD

- 3) STANDARD PART IDENTIFICATION TO INCLUDE PART NUMBER, DATE CODE AND WARNING MESSAGE. LABEL NOT TO BE REMOVED.
- 4) GAS SPRING IS SUGGESTED TO BE MOUNTED SHAFT DOWN (ROD DOWN) FOR MAXIMUM PERFORMANCE.
- 5) END FITTINGS TO BE ORIENTED AS SHOWN ±5°.
- 6) GAS SPRINGS WILL BE SEALED IN CLEAR PLASTIC BAGS TO AVOID DAMAGE, DUST, OR OTHER FOREIGN OBJECTS.
- 7) GAS SPRING TO BE ASSEMBLED WITH END FITTINGS COMPLETELY FASTENED.
- 8) GREASE TO BE INCLUDED INSIDE THE BALL SOCKET OF THE END FITTINGS.